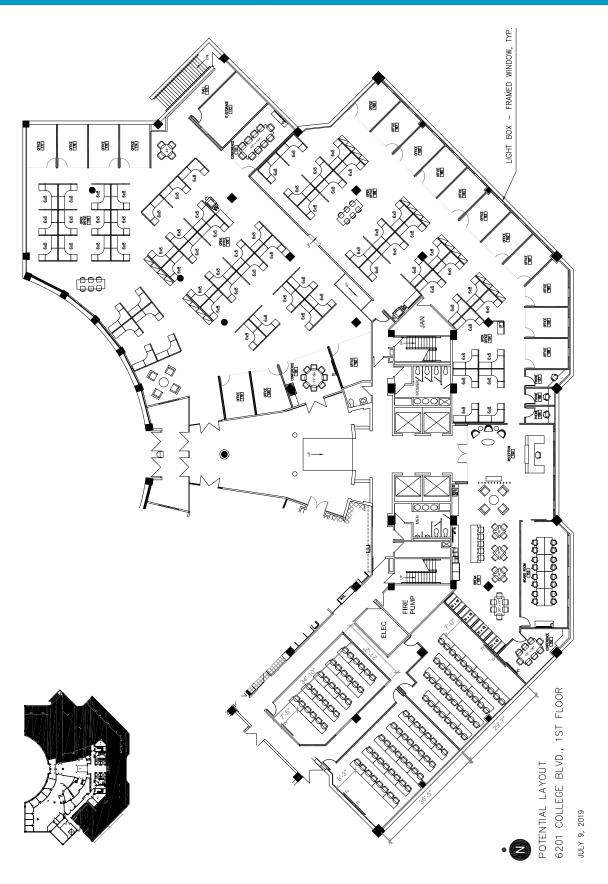

e proximity to banks, restaurants and hotels
- Convenient access to I-435 via Metcalf or Nall interchanges
- After-hours access to the building via electronic card reader
- On-Site Property Management Office

#### **LEASING CONTACTS**

RYAN BIERY, sion P (816) 701-5000 rbiery@copaken-brooks.com

### **BUILDING SPECIFICATIONS**

Address 6201 College Boulevard Overland Park, Kansas

Class-A Office Building

**Parking** 552 free Surface Spaces are available; Ratio of 3.80/1,000 SF

Stories 7

**Lobby** Two-Story Atrium

**Elevator** 3 elevator (1 freight elevator)

Telecommunications Consolidated, AT&T

**Hours of Operation** 7:00 AM to 7:00 PM (Monday - Friday)

**Security** Card Access System

**Utilities** KCP&L, Kansas Gas, WaterOne, Johnson County Wastewater















# 22,031 RSF



# 1ST FLOOR RENDERINGS









## OFFICE SPACE FOR LEASE









### **LEASING CONTACT**

RYAN BIERY, stor P (816) 701-5000 rbiery@copaken-brooks.com

All information furnished regarding property for sale or lease is from sources deemed reliable, but no warranty or representation is made as to the accuracy thereof and the same is subject to errors, omissions, changes of prices, rental or other conditions, prior sale or lease, or withdrawal without notice.