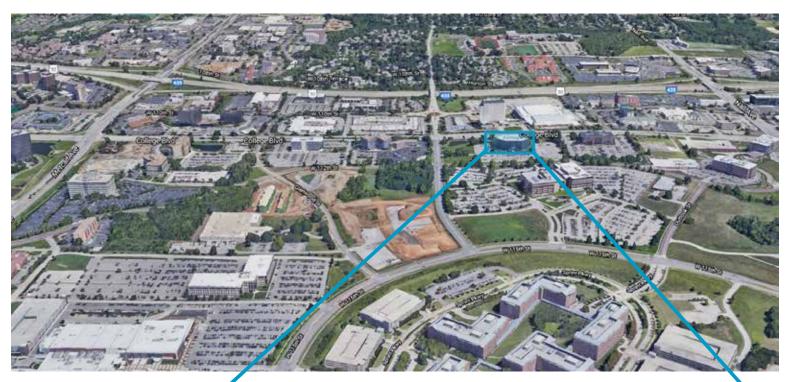

### **BUILDING SPECIFICATIONS**

Address 6201 College Boulevard Overland Park, Kansas

Class-A Office Building

**Parking** 552 free Surface Spaces are available; Ratio of 3.80/1,000 SF

Stories 7

**Lobby** Two-Story Atrium