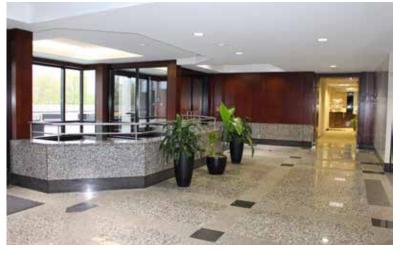

### **OFFICE HIGHLIGHTS**

- 1st Floor: 22,031 SF Ready for Build-Out
- Distinctive signature architecture
- First class building lobby with two-story atrium allowing for natural light
- Close proximity to banks, restaurants and hotels
- Convenient access to I-435 via Metcalf or Nall interchanges
- After-hours access to the building via electronic card reader
- On-Site Property Management Office

### **BUILDING SPECIFICATIONS**

Address 6201 College Boulevard Overland Park, Kansas

Class-A Office Building

**Parking** 552 free Surface Spaces are available; Ratio of 3.80/1,000 SF

Stories 7

**Lobby** Two-Story Atrium