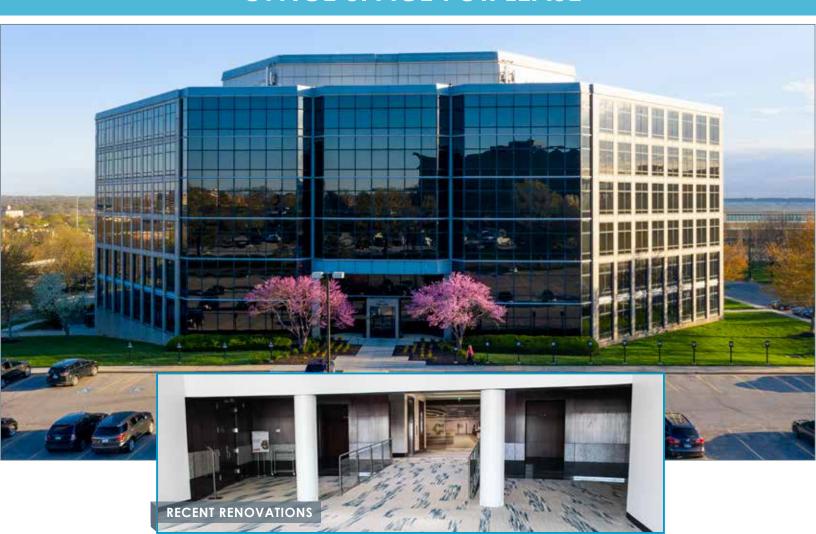

## **OFFICE SPACE FOR LEASE**

### **OFFICE HIGHLIGHTS**

- 1st Floor: 22,031 SF Ready for Build-Out
- Distinctive signature architecture
- First class building lobby with two-story atrium allowing for natural light
- Close proximity to banks, restaurants and hotels
- Convenient access to I-435 via Metcalf or Nall interchanges
- After-hours access to the building via electronic card reader
- On-Site Property Management Office

### **BUILDING SPECIFICATIONS**

Address 6201 College Boulevard Overland Park, Kansas

Class-A Office Building

**Parking** 552 free Surface Spaces are available; Ratio of 3.80/1,000 SF

Stories 7

**Lobby** Two-Story Atrium