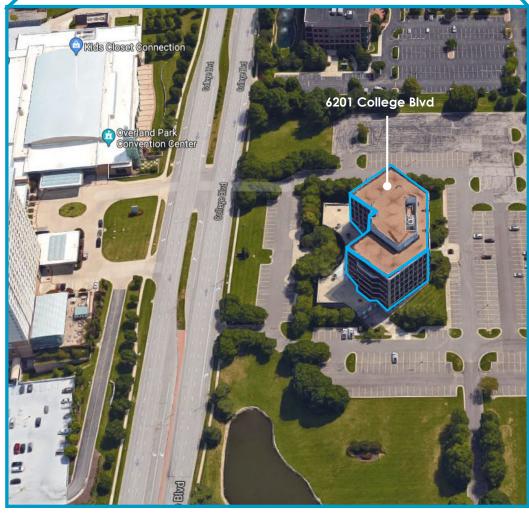

### **BUILDING SPECIFICATIONS**

Address 6201 College Boulevard Overland Park, Kansas

Class-A Office Building

**Parking** 552 free Surface Spaces are available; Ratio of 3.80/1,000 SF

Stories 7

**Lobby** Two-Story Atrium