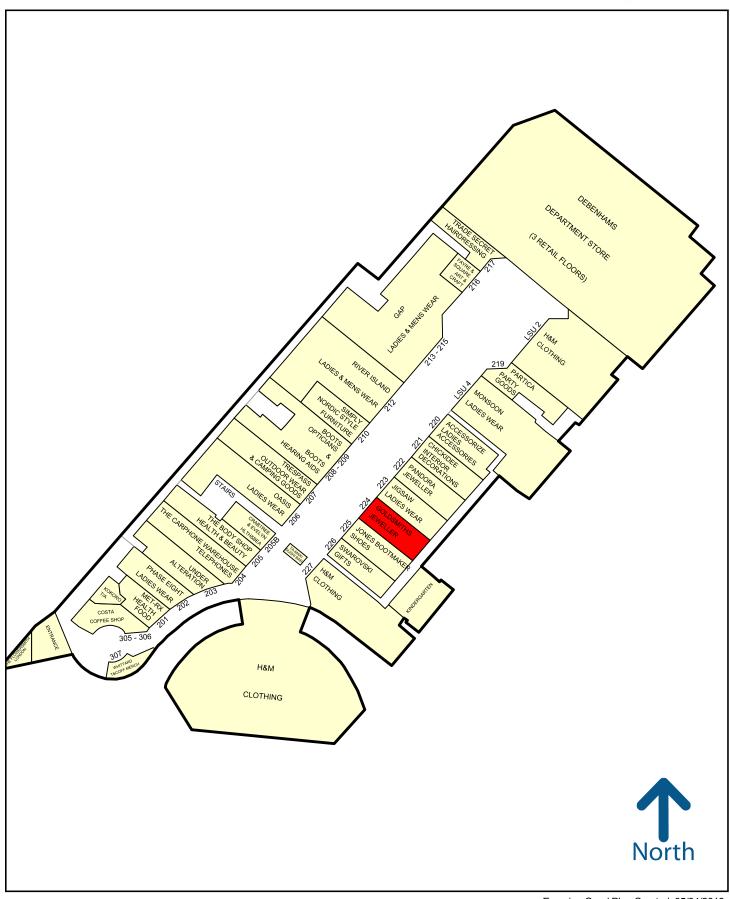

### **I OCATION**

The premises is located within the Centre Court Shopping Centre Wimbledon within close proximity to H&M,Swarovski, Jigsaw, River Island, Monsoon, Pandora and Oasis together with a number of other well established retailers.