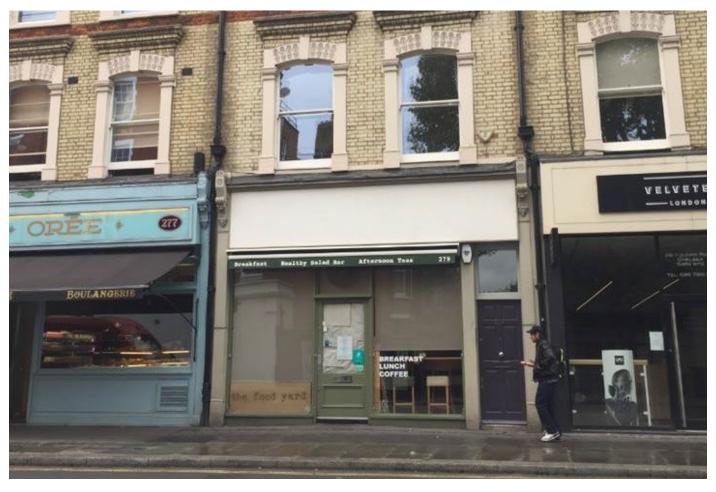

#### Location

The premises is situated on the southern side of Fulham Road in fashionable Chelsea, adjacent to Oree and Velveteen. Other nearby retailers include Farrow & Ball, Joe & The Juice, M&S, Kosmopol, Claudia Sebire, Starbucks, Le Creuset, Sophie's Steak House, The Chelsea Chair, Farmer Brothers, Cpress and Daunt Books.

## Accommodation

The property is arranged over ground floor and basement comprising the following approximate area:

 Ground Floor
 529 sq ft
 49.14 sq m

 Basement
 798 sq ft
 71.14 sq m

 Total
 1,327 sq ft
 123.28 sq m