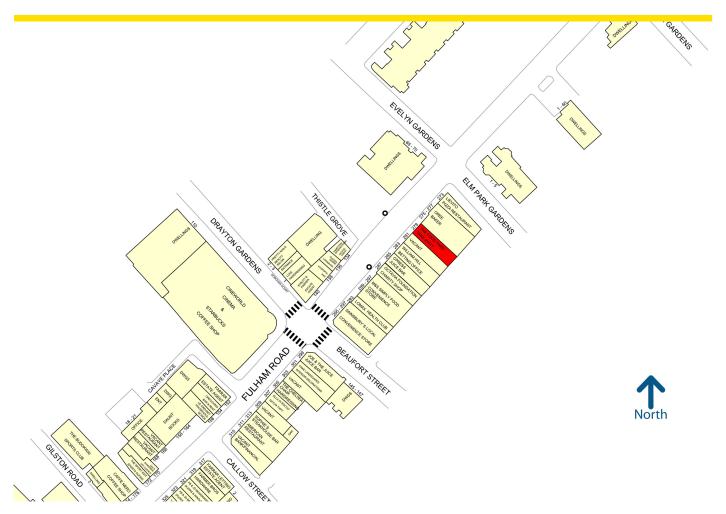

#### Location

The premises is situated on the southern side of Fulham Road in fashionable Chelsea, adjacent to Oree and Velveteen. Other nearby retailers include Farrow & Ball, Joe & The Juice, M&S, Kosmopol, Claudia Sebire, Starbucks, Le Creuset, Sophie's Steak House, The Chelsea Chair, Farmer Brothers, Cpress and Daunt Books.