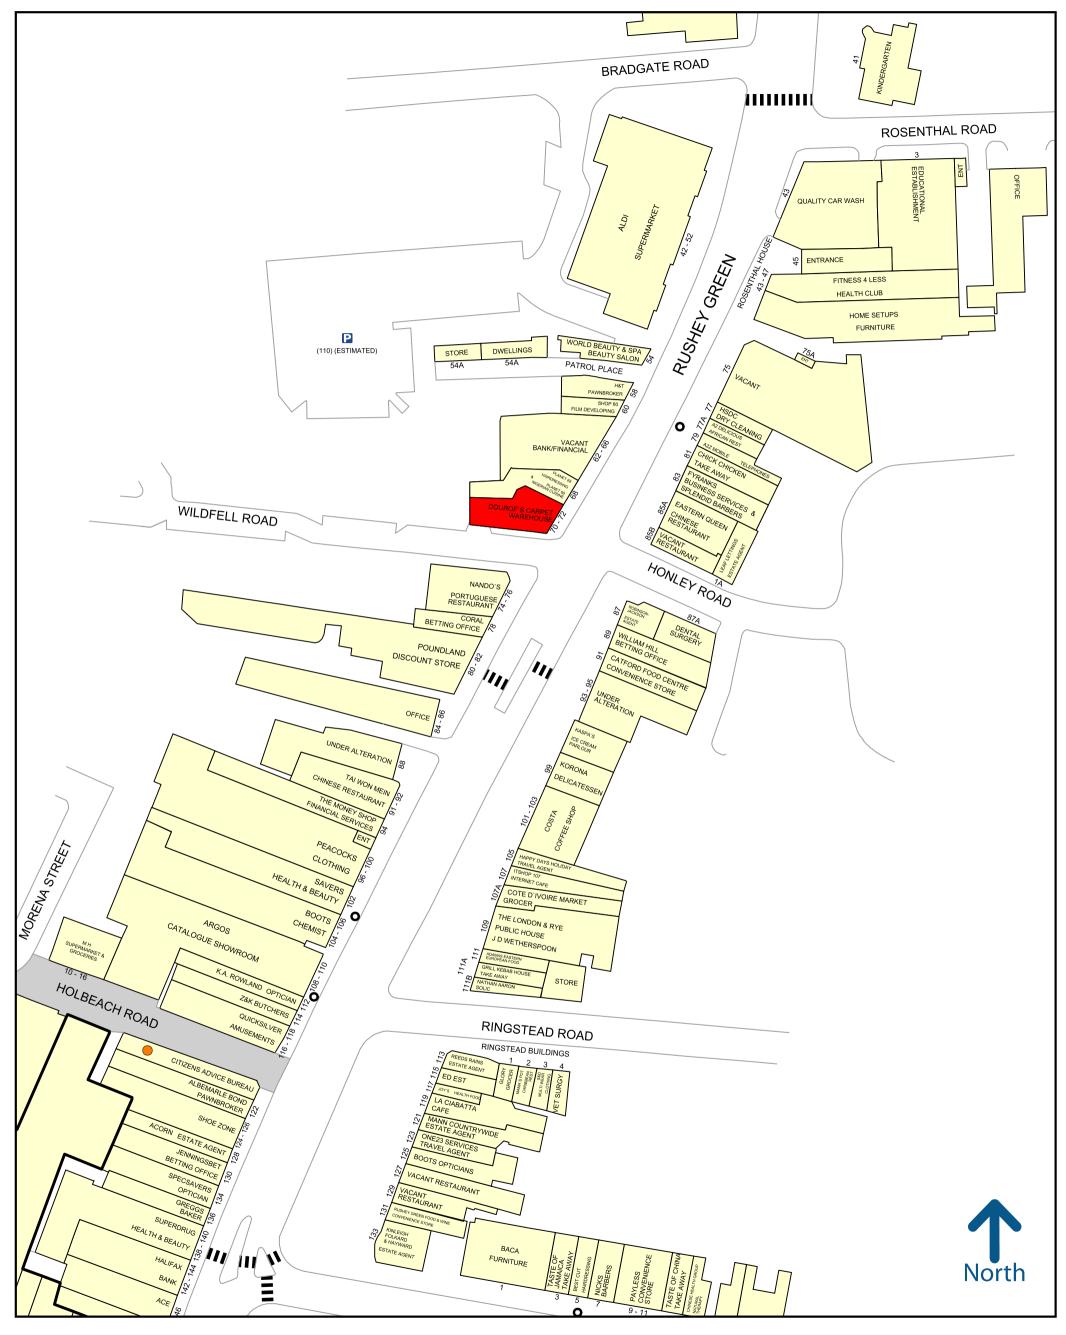

# RETAIL UNIT TO LET IN CATFORD

70-72 RUSHEY GREEN, CATFORD LONDON, SE6 4JD

# Location:

The subject property occupies a prominent corner position on the busy Rushey Green – the main shopping area in Catford.

Nearby multi-national occupiers include Argos, Poundland, Costa Coffee, Savers, Peacocks, Nando's and Boots amongst others.