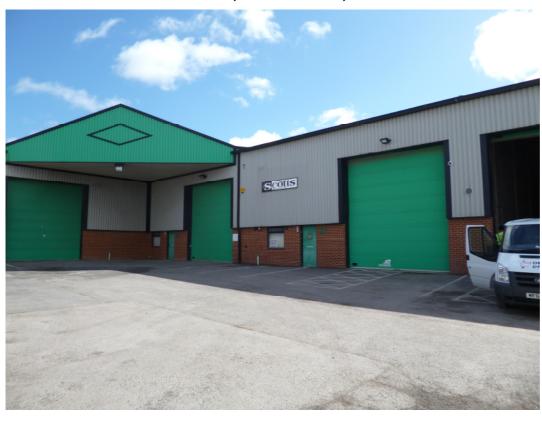

# **DESCRIPTION**

Earls Park North comprises a mixture of modern warehouse units and engineering workshops together with office accommodation.

The property is of steel portal frame construction incorporating offices and w/c areas to the front with mezzanine deck above. The property is served by two electric up and over roller shutter doors measuring 4.5m wide by 5.0m high and providing access to a common external yard area.

### **DESCRIPTION Cont.**

The property benefits from a clear internal height of 5.6m, sodium lighting, three phase electricity with offices having gas central heating, and cat 2 lighting.