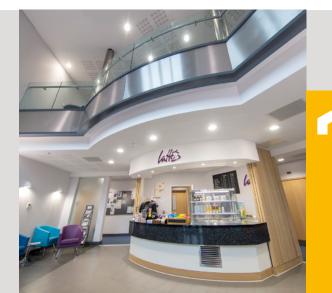

# description

Gamma House is a two storey office building occupying a central location within the Science Park campus.

The ground floor reception provides access to the open plan ground floor. The accommodation has been finished to a high standard including upgrading of the buildings fabric, raised floors and an integrated heating system.

The superbrange of on site facilities at the Science Park includes Coffee Shop, Yellow Dot Nursery, Chilworth Manor Luxury Hotel & Leisure Club, Axis Conference Centre, plus a dedicated facilities management team.