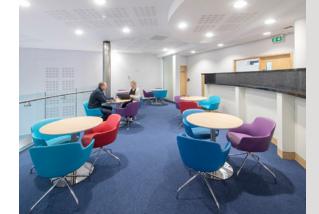

# description

Gamma House is a two storey office building occupying a central location within the Science Park campus.

The ground floor reception provides access to the open plan ground floor. The accommodation has been finished to a high standard including upgrading of the buildings fabric, raised floors and an integrated heating system.

Male, female and disabled WCs are provided on each floor, with the ground floor also providing shower facilities.

Gamma House is set within attractive landscaped surroundings with the benefit of 16 car parking spaces.