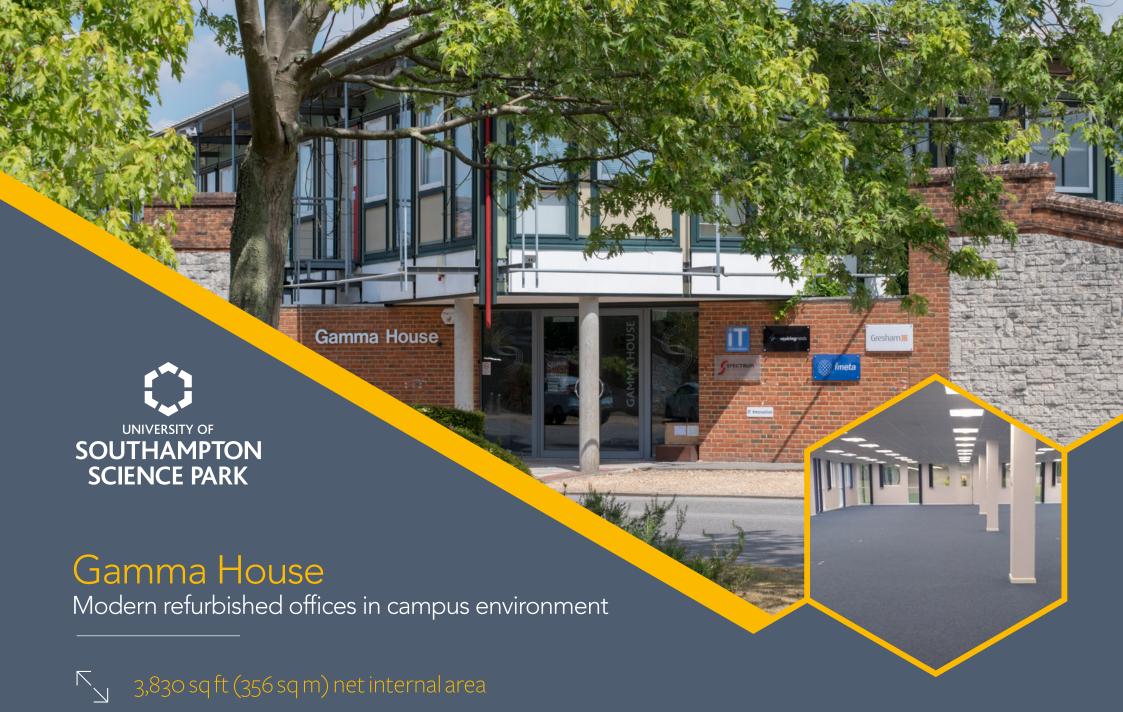

# Gamma House

# description

Gamma House is a two storey office building occupying a central location within the Science Park campus.

The ground floor reception provides access to the open plan ground floor. The accommodation has been finished to a high standard including upgrading of the buildings fabric, raised floors and an integrated heating system.

Male, female and disabled WCs are provided on each floor, with the ground floor also providing shower facilities.

Gamma House is set within attractive landscaped surroundings with the benefit of 16 car parking spaces.