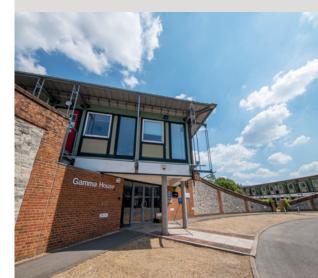

# description

Gamma House is a two storey office building occupying a central location within the Science Park campus.

The ground floor reception provides access to the open plan ground floor. The accommodation has been finished to a high standard including upgrading of the buildings fabric, raised floors and an integrated heating system.

Male, female and disabled WCs are provided on each floor, with the ground floor also providing shower facilities.

Gamma House is set within attractive landscaped surroundings with the benefit of 16 car parking spaces.