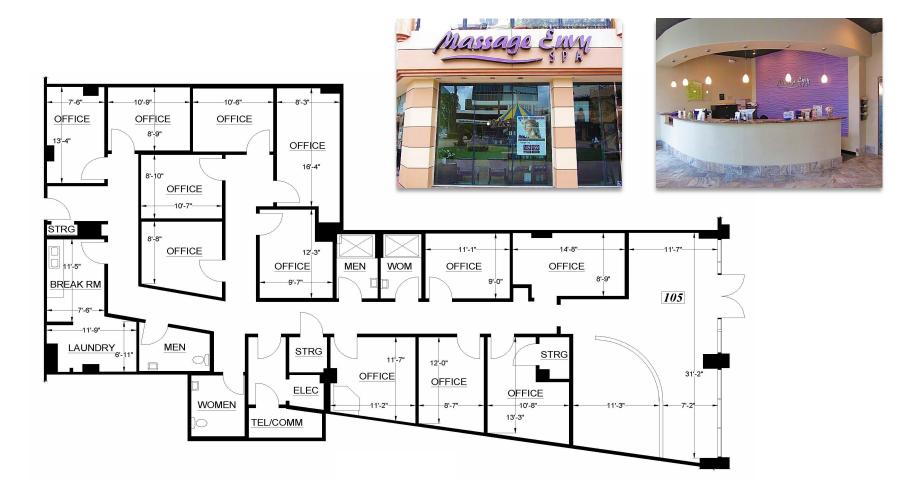

(f) 8 🎔 🛗 (in)

UNIT 105: ±3,200 SF | \$3.50 PSF + .95 PSF NNN. Former Massage Envy.