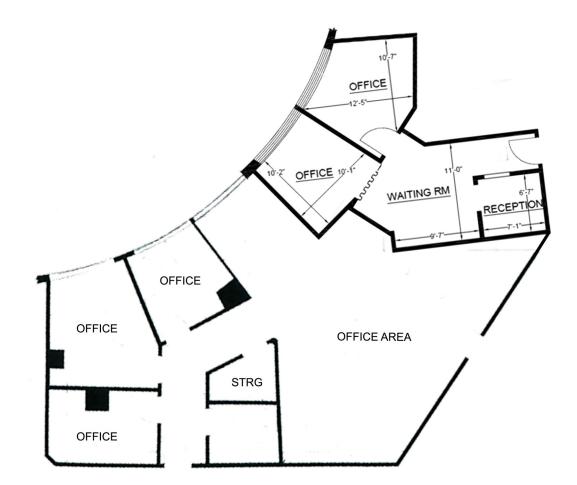

17547 Ventura Blvd., Ste. 304 · Encino CA 91316 · 818.501.2212/Phone · 818.501.2202/Fax · www.illicre.com · BRE #01834124

UNIT 330: ±1,974 SF | \$2.75 PSF Modified Gross. Former Chiropractor's Office.