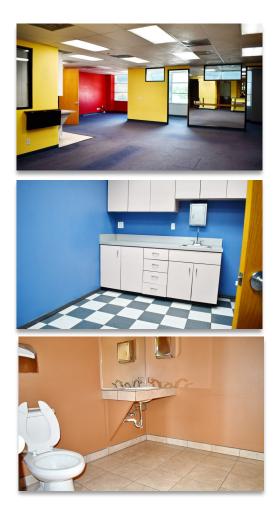

(f) 8 🎔 🛗 (in)

UNIT 105: ±3,200 SF | \$3.50 PSF + .95 PSF NNN. Former Massage Envy.