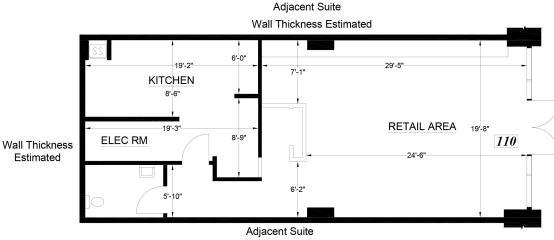

Please visit us at:

UNIT 110: ±1,051 SF | \$3.50 PSF + .95 PSF NNN.

Wall Thickness Estimated

Please visit us at:

(f) 8 🎔 🛗 (in)

**AGENT CONTACT** 

Michael H. Sharon (818) 697-9385, msharon@illicre.com, DRE #01495419