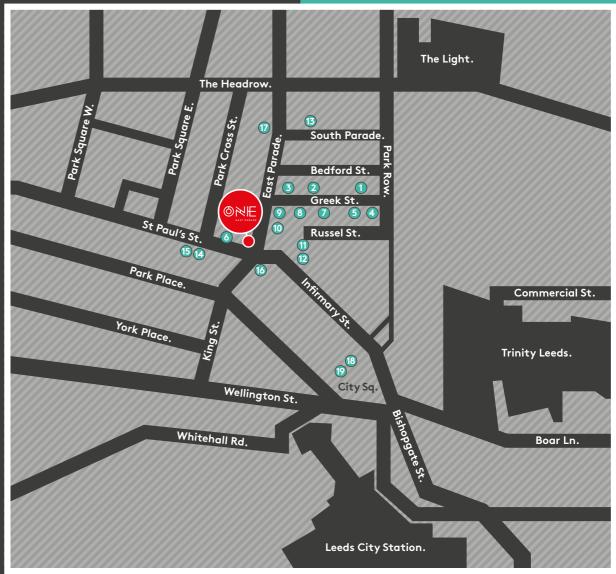

# THE CONVENIENT

**ONE** IN THE HEART OF LEEDS CITY CENTRE

2 MINUTES WALK FROM LEEDS TRAIN STATION

1 MINUTE WALK FROM THE GREEN OASIS OF PARK SQUARE

3 MINUTES WALK FROM TRINITY LEEDS

SURROUNDED BY RESTAURANTS, BARS AND COFFEE SHOPS

NUMBER ONE LOCATION

- \_ The Liquorist
- 2\_ The Alchemist
- 3\_ All Bar One
- 4\_ Le Chalet
- 5\_ The Lost & Found
- 6\_ Wolf Street Food
- 7\_ Gusto Restaurant & Bar
- 8\_ Dakota Hotel
- 9\_ Manahatta
- 10\_Tattu
- 11\_ La Bottega Milanese
- 12\_Pret a Manger
- 13\_San Carlo
- 14\_Starbucks
- 15\_Tesco Express
- 16\_The Box
- 17\_ Ibérica
- 18\_Banyan
- 19\_ Restaurant Bar & Grill