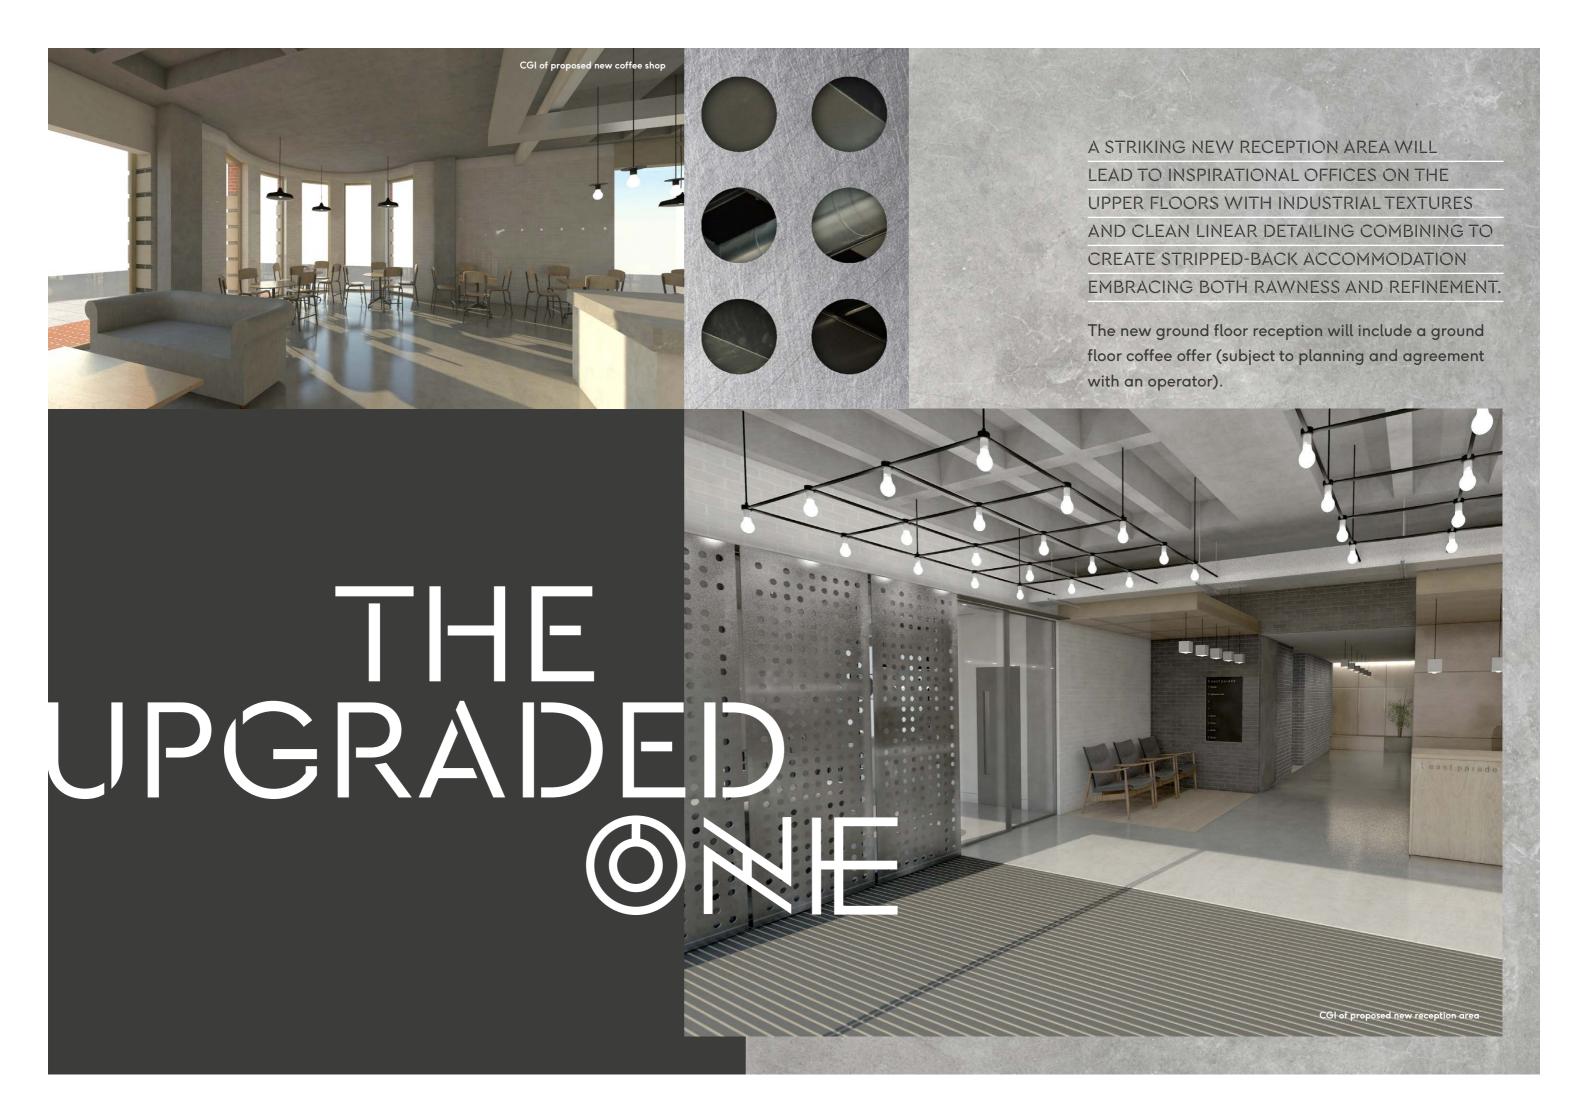

Internally the accommodation provides a mix of exposed and traditional services appropriate to the modern day occupier.

**Parking** - secure basement car parking spaces are available if required.

EPC - The property has been assessed as having a current energy rating of 99 (Band D). A full copy of the EPC is available on request. It is expected that this score will improve following completion of the refurbishment to Band B.

BREEAM – a rating of Very Good is being targeted for the refurbishment.

Terms - Suites are available by way of a new full repairing and insuring lease on terms to be negotiated and agreed. Details of the quoting rent are available on request.