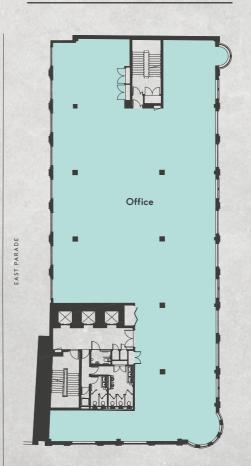

|
| EIGHTH  | 1,818 | 169.89 |

Internally the accommodation provides a mix of exposed and traditional services appropriate to the modern day occupier.

**Parking** - secure basement car parking spaces are available if required.

EPC - The property has been assessed as having a current energy rating of 99 (Band D). A full copy of the EPC is available on request. It is expected that this score will improve following completion of the refurbishment to Band B.

BREEAM – a rating of Very Good is being targeted for the refurbishment.

Terms - Suites are available by way of a new full repairing and insuring lease on terms to be negotiated and agreed. Details of the quoting rent are available on request.



#### **EXISTING**

TENANT'S FIT OUT



#### **GROUND FLOOR**



#### TYPICAL UPPER FLOOR



#### SPACE PLAN



# THE CONVENIENT

**ONE** IN THE HEART OF LEEDS CITY CENTRE

2 MINUTES WALK FROM LEEDS TRAIN STATION

1 MINUTE WALK FROM THE GREEN OASIS OF PARK SQUARE

3 MINUTES WALK FROM TRINITY LEEDS

SURROUNDED BY RESTAURANTS, BARS AND COFFEE SHOPS

NUMBER ONE LOCATION









- \_ The Liquorist
- 2\_ The Alchemist
- 3\_ All Bar One
- 4\_ Le Chalet
- 5\_ The Lost & Found
- 6\_ Wolf Street Food
- 7\_ Gusto Restaurant & Bar
- 8\_ Dakota Hotel
- 9\_ Manahatta
- 10\_Tattu
- 11\_ La Bottega Milanese
- 12\_Pret a Manger
- 13\_San Carlo
- 14\_Starbucks
- 15\_Tesco Express
- 16\_The Box
- 17\_ Ibérica
- 18\_Banyan
- 19\_ Restaurant Bar & Grill

Viewing and further information:



richardfraser@cartertowler.co.uk



PCarter@savills.com

A development by:

### Schroders

MISREPRESENTATION