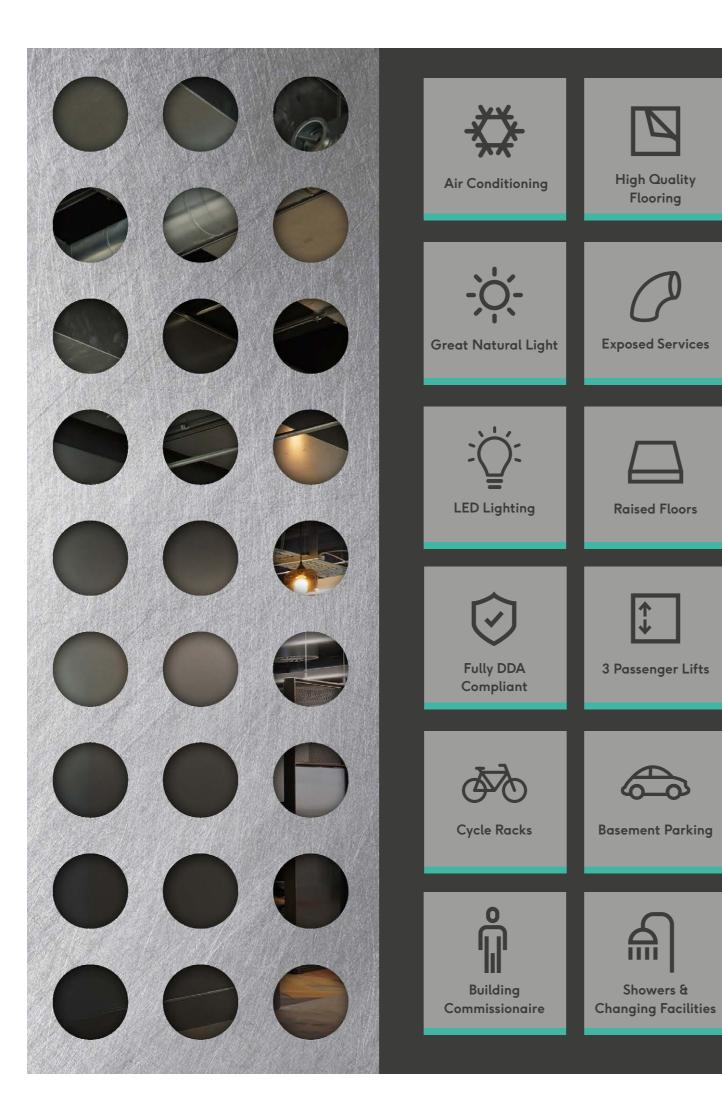

Internally the accommodation provides a mix of exposed and traditional services appropriate to the modern day occupier.

**Parking** - secure basement car parking spaces are available if required.

EPC - The property has been assessed as having a current energy rating of 99 (Band D). A full copy of the EPC is available on request. It is expected that this score will improve following completion of the refurbishment to Band B.

BREEAM – a rating of Very Good is being targeted for the refurbishment.

Terms - Suites are available by way of a new full repairing and insuring lease on terms to be negotiated and agreed. Details of the quoting rent are available on request.