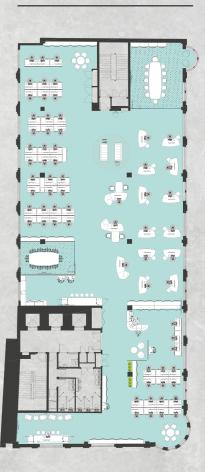

| 169.89 |

Internally the accommodation provides a mix of exposed and traditional services appropriate to the modern day occupier.

**Parking** - secure basement car parking spaces are available if required.

EPC - The property has been assessed as having a current energy rating of 99 (Band D). A full copy of the EPC is available on request. It is expected that this score will improve following completion of the refurbishment to Band B.

BREEAM – a rating of Very Good is being targeted for the refurbishment.

Terms - Suites are available by way of a new full repairing and insuring lease on terms to be negotiated and agreed. Details of the quoting rent are available on request.



#### **EXISTING**

TENANT'S FIT OUT



#### **GROUND FLOOR**



#### TYPICAL UPPER FLOOR



#### SPACE PLAN



# THE CONVENIENT

**ONE** IN THE HEART OF LEEDS CITY CENTRE

2 MINUTES WALK FROM LEEDS TRAIN STATION

1 MINUTE WALK FROM THE GREEN OASIS OF PARK SQUARE

3 MINUTES WALK FROM TRINITY LEEDS

SURROUNDED BY RESTAURANTS, BARS AND COFFEE SHOPS

NUMBER ONE LOCATION









- \_ The Liquorist
- 2\_ The Alchemist
- 3\_ All Bar One
- 4\_ Le Chalet
- 5\_ The Lost & Found
- 6\_ Wolf Street Food
- 7\_ Gusto Restaurant & Bar
- 8\_ Dakota Hotel
- 9\_ Manahatta
- 10\_Tattu
- 11\_ La Bottega Milanese
- 12\_Pret a Manger
- 13\_San Carlo
- 14\_Starbucks
- 15\_Tesco Express
- 16\_The Box
- 17\_ Ibérica
- 18\_Banyan
- 19\_ Restaurant Bar & Grill

Viewing and further information:



richardfraser@cartertowler.co.uk



PCarter@savills.com

A development by:

### Schroders

MISREPRESENTATION ACT: Carter Towler