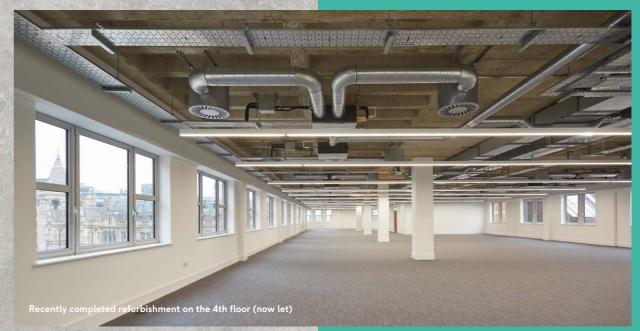

Internally the accommodation provides a mix of exposed and traditional services appropriate to the modern day occupier.

**Parking** - secure basement car parking spaces are available if required.

EPC - The property has been assessed as having a current energy rating of 99 (Band D). A full copy of the EPC is available on request. It is expected that this score will improve following completion of the refurbishment to Band B.