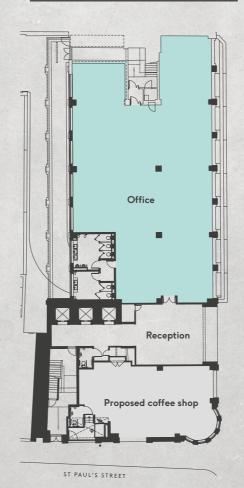

| SEVENTH | 5,620 | 522.2  |
| EIGHTH  | 1,818 | 169.89 |

Internally the accommodation provides a mix of exposed and traditional services appropriate to the modern day occupier.

**Parking** - secure basement car parking spaces are available if required.

EPC - The property has been assessed as having a current energy rating of 99 (Band D). A full copy of the EPC is available on request. It is expected that this score will improve following completion of the refurbishment to Band B.

BREEAM – a rating of Very Good is being targeted for the refurbishment.

Terms - Suites are available by way of a new full repairing and insuring lease on terms to be negotiated and agreed. Details of the quoting rent are available on request.



#### **EXISTING**

TENANT'S FIT OUT



#### **GROUND FLOOR**



#### TYPICAL UPPER FLOOR



#### SPACE PLAN



# THE CONVENIENT

**ONE** IN THE HEART OF LEEDS CITY CENTRE

2 MINUTES WALK FROM LEEDS TRAIN STATION

1 MINUTE WALK FROM THE GREEN OASIS OF PARK SQUARE

3 MINUTES WALK FROM TRINITY LEEDS

SURROUNDED BY RESTAURANTS, BARS AND COFFEE SHOPS

NUMBER ONE LOCATION









- \_ The Liquorist
- 2\_ The Alchemist
- 3\_ All Bar One
- 4\_ Le Chalet
- 5\_ The Lost & Found
- 6\_ Wolf Street Food
- 7\_ Gusto Restaurant & Bar
- 8\_ Dakota Hotel
- 9\_ Manahatta
- 10\_Tattu
- 11\_ La Bottega Milanese
- 12\_Pret a Manger
- 13\_San Carlo
- 14\_Starbucks
- 15\_Tesco Express
- 16\_The Box
- 17\_ Ibérica
- 18\_Banyan
- 19\_ Restaurant Bar & Grill

Viewing and further information:



richardfraser@cartertowler.co.uk



PCarter@savills.com

A development by:

### S