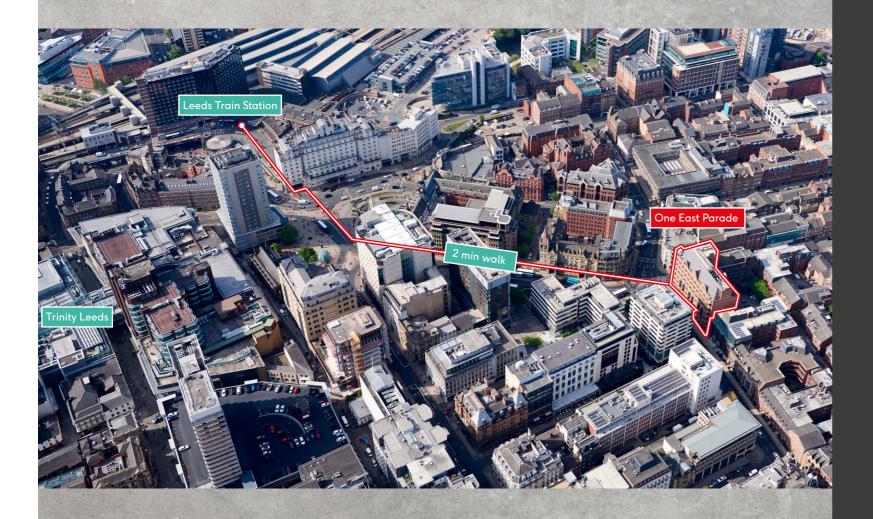

# THE CONVENIENT

**ONE** IN THE HEART OF LEEDS CITY CENTRE

2 MINUTES WALK FROM LEEDS TRAIN STATION

1 MINUTE WALK FROM THE GREEN OASIS OF PARK SQUARE

3 MINUTES WALK FROM TRINITY LEEDS

SURROUNDED BY RESTAURANTS, BARS AND COFFEE SHOPS