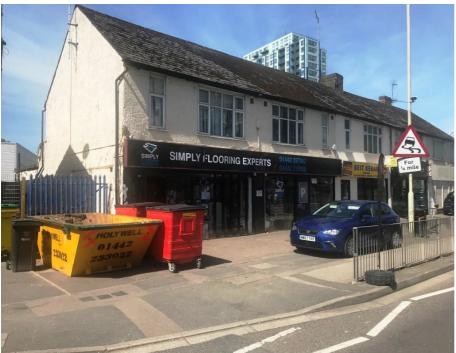

#### LOCATION

The property is located on the western side of Lawn Lane close to the 'magic roundabout' in Hemel Hempstead town centre. Other retail properties located close by include various takeaway food operators, tanning/beauty therapy, funeral parlour, financial services and builders' merchants.

#### DESCRIPTION

The property comprises a ground floor open plan sales area together with a WC to the rear. In addition, stairs lead to the first floor which has been used for office/storage and benefits from a second WC.