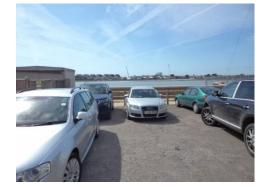

The unit benefits from rear access and 4 car parking spaces to the rear.

There is the potential for a rear terrace and alternative uses subject to planning.