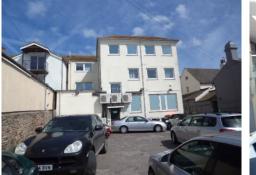

#### DESCRIPTION

The premises comprises ground and part first floor of a three storey mixed use building. The ground floor is laid out as a Banking Hall with ancillary meeting and store rooms and toilets on the first floor.

The unit benefits from rear access and 4 car parking spaces to the rear.

There is the potential for a rear terrace and alternative uses subject to planning.