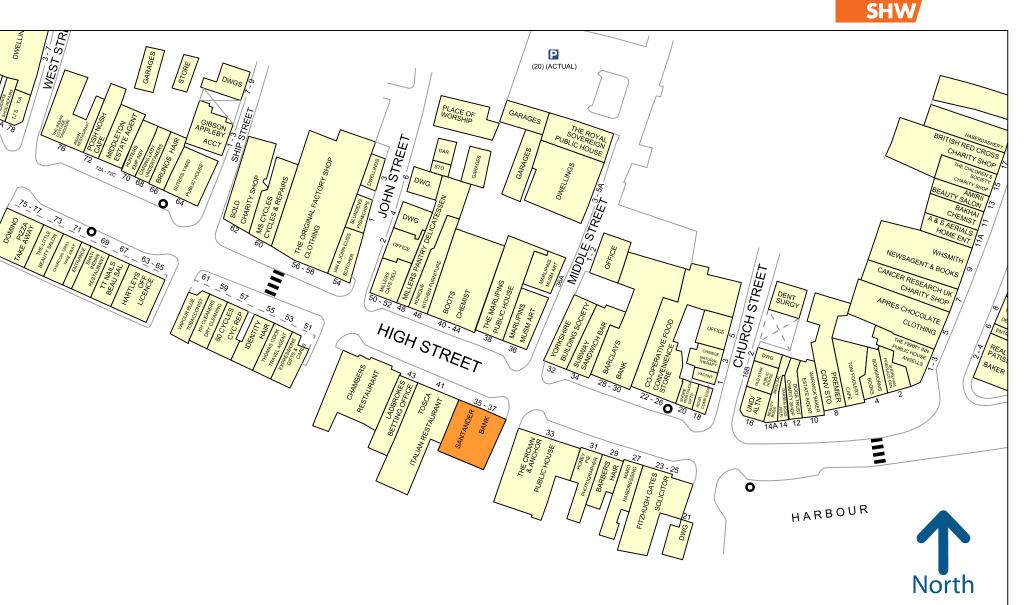

#### **I OCATION**

The premises are located on the south side of £32,500 PAX the A259 coastal road, in the heart of Shoreham-by-Sea adjacent to Tosca Ristorante RATES and opposite CO-OP, Boots and the Original Factory Shop.

## WORK SHW.CO.UK

Shoreham-by-Sea

50 metres

Copyright and confidentiality Experian, 2019. © Crown copyright and database rights 2019. OS 100019885

Experian Goad Plan Created: 15/04/2019 Created By: Stiles Harold Williams