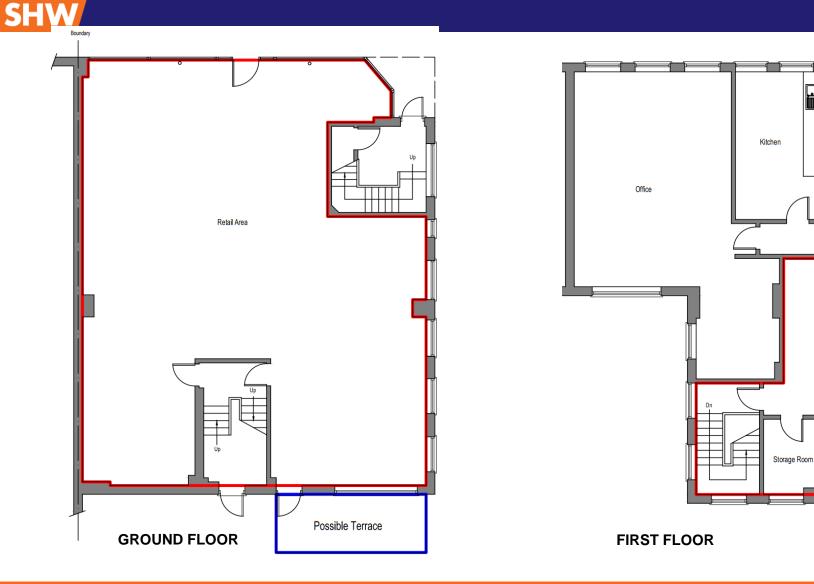

#### DESCRIPTION

The premises comprises ground and part first floor of a three storey mixed use building. The ground floor is laid out as a Banking Hall with ancillary meeting and store rooms and toilets on the first floor.

The unit benefits from rear access and 4 car parking spaces to the rear.

There is the potential for a rear terrace and alternative uses subject to planning.

#### ACCOMMODATION

The premises have the following approximate dimensions and areas:-

|                    | М              | FT             |
|--------------------|----------------|----------------|
| Max Internal Width | 11.80          | 38.71          |
| Max Internal Depth | 14.70          | 47.99          |
|                    |                |                |
|                    | SQ M           | SQ FT          |
| Ground Floor       | SQ M<br>144.98 | SQ FT<br>1,560 |

# POTENTIAL FOR REAR TERRACE OVER LOOKING THE **RIVER AND CATERING USES (SUBJECT TO PLANNING)**

VIEWINGS -Richard Pyne t: 01273 876213 | e: rpyne@shw.co.uk

Emma Hards t: 01273 876203 | e: ehards@shw.co.uk