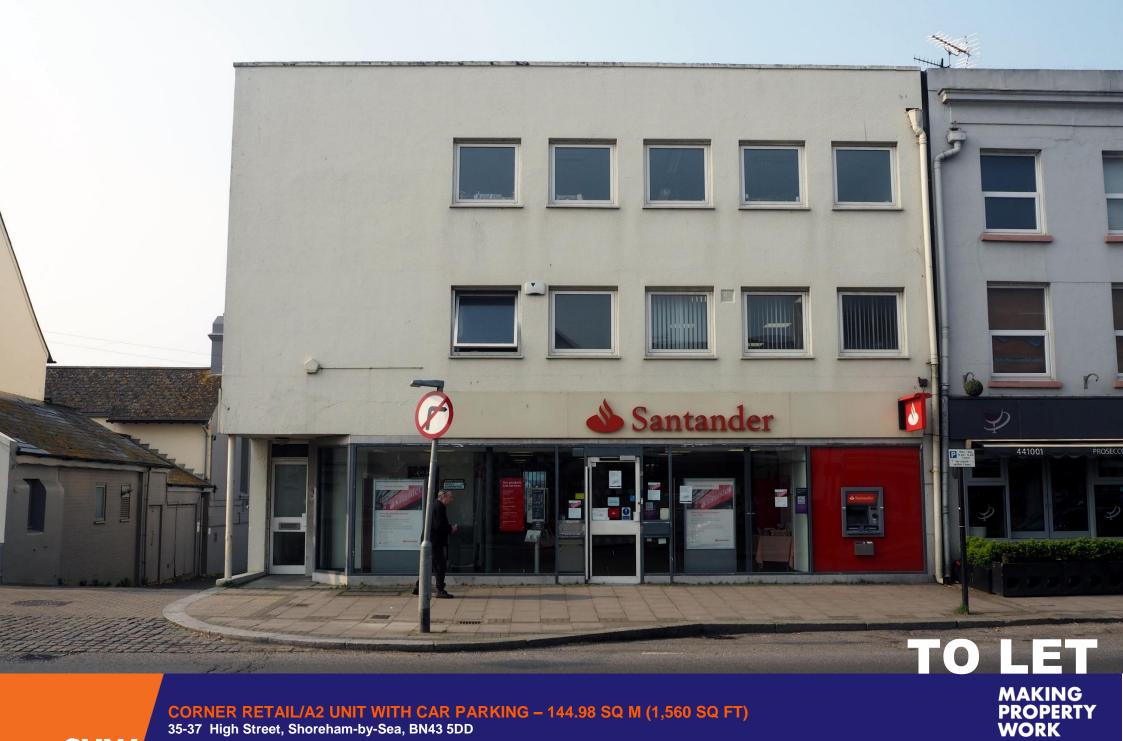

CORNER RETAIL/A2 UNIT WITH CAR PARKING – 144.98 SQ M (1,560 SQ FT) 35-37 High Street, Shoreham-by-Sea, BN43 5DD

SHW

SHW.CO.UK

### 35-37 HIGH STREET, SHOREHAM-BY-SEA, BN43 5DD CORNER RETAIL/A2 UNIT WITH CAR PARKING

#### **I OCATION**

The premises are located on the south side of £32,500 PAX the A259 coastal road, in the heart of Shoreham-by-Sea adjacent to Tosca Ristorante RATES and opposite CO-OP, Boots and the Original Factory Shop.

#### DESCRIPTION

The premises comprises ground and part first floor of a three storey mixed use building. The ground floor is laid out as a Banking Hall with ancillary meeting and store rooms and toilets on the first floor.