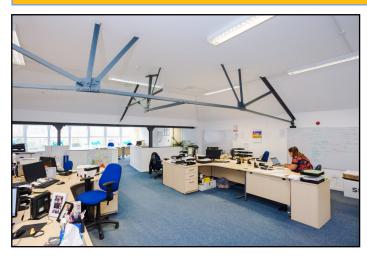

#### Description

A refurbished first and second floor office suite that comprises a large attractive open plan main office which has the benefit of good natural light. There are also two good sized private offices and male and female WC facilities.

The walls are plaster finished, the ceilings are predominately suspended incorporating CAT II Lighting and the floors are carpeted.

The town centre and all its amenities are within walking distance as is Pure Gym and The Cockhedge Centre which contains an Asda Superstore.