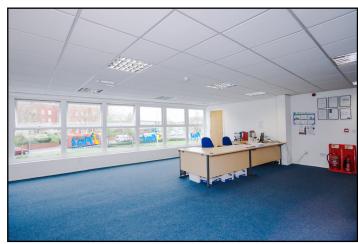

#### Description

A refurbished first and second floor office suite that comprises a large attractive open plan main office which has the benefit of good natural light. There are also two good sized private offices and male and female WC facilities.

The walls are plaster finished, the ceilings are predominately suspended incorporating CAT II Lighting and the floors are carpeted.

The town centre and all its amenities are within walking distance as is Pure Gym and The Cockhedge Centre which contains an Asda Superstore.