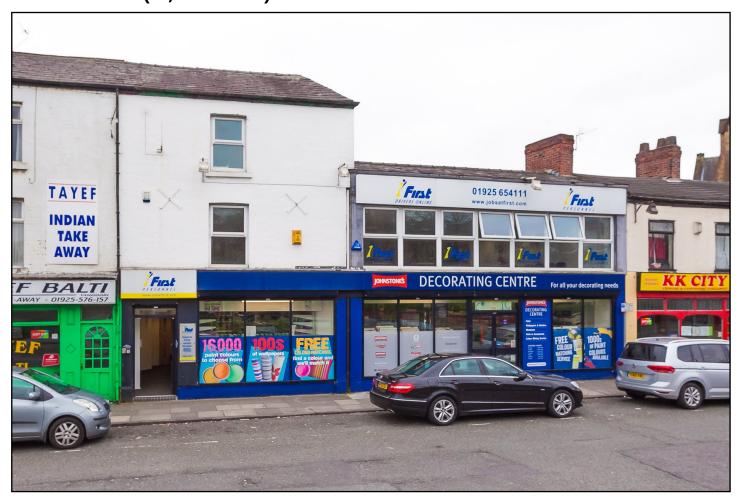

### 98 - 102 BUTTERMARKET STREET, WARRING-TON, WA1 2NZ

- Fantastic Open Plan Office Space
- Ground Floor Entrance
- On-Street Parking to the Front

01925 414909

#### Location

Prominently positioned within a busy parade of shops on the lower section of Buttermarket Street in Warrington Town Centre. On-street parking is provided to the front.

This section of Buttermarket Street overlooks and links with the A49 within 50m.