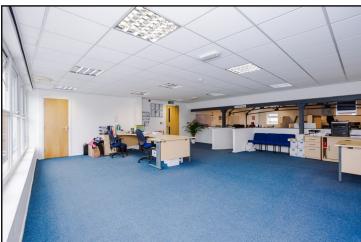

#### Description

A refurbished first and second floor office suite that comprises a large attractive open plan main office which has the benefit of good natural light. There are also two good sized private offices and male and female WC facilities.

The walls are plaster finished, the ceilings are predominately suspended incorporating CAT II Lighting and the floors are carpeted.

The town centre and all its amenities are within walking distance as is Pure Gym and The Cockhedge Centre which contains an Asda Superstore.