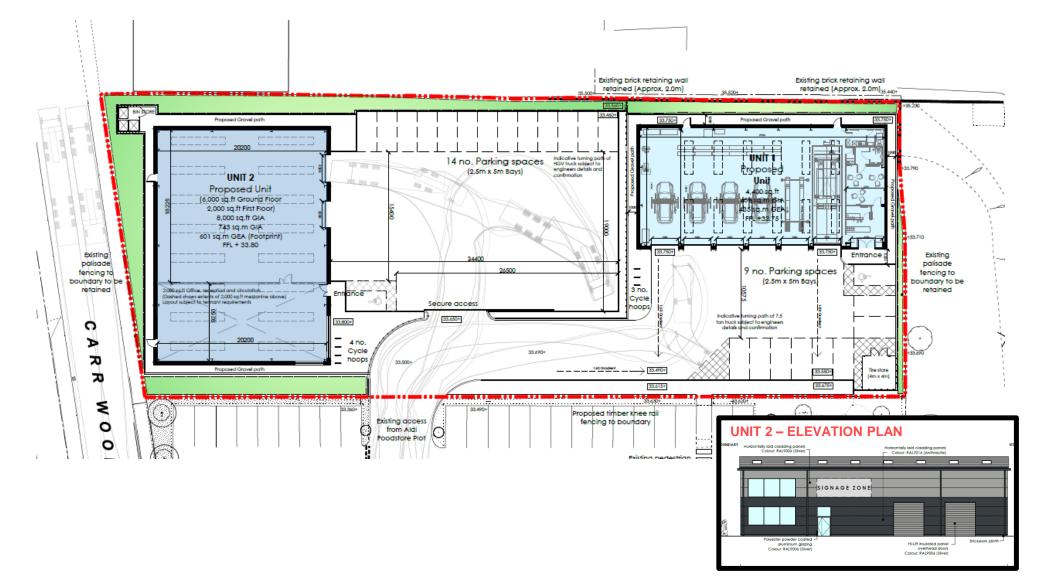

### DESCRIPTION

The proposed development will comprise two trade counter units. The units will be of steel portal frame construction with profile sheet cladding to all elevations. Further specification details can be made available on request.

#### **SPECIFICATION**

- Minimum 6.0m eaves
- Customer/personnel entrance
- · Full height level access loading door
- 3 phase power
- Allocated car parking spaces
- Shared forecourt and circulation space.

#### ACCOMMODATION

| UNIT         | M2     | FT    |
|--------------|--------|-------|
| UNIT 1 – LET | 408.8  | 4,400 |
| UNIT 2       | 557.41 | 6,000 |

LEASE TERMS

a term to be agreed.

request.

**BUSINESS RATES** 