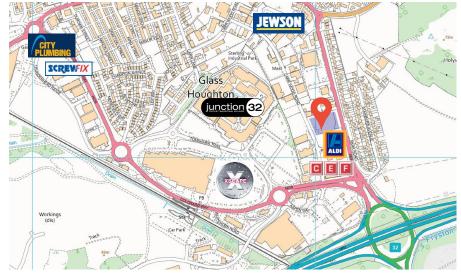

## LOCATION

The site is located between Carr Wood Road and Park Road in Glasshoughton, approximately 1 mile south of Castleford town centre.

Junction 32 of the M62 is 0.25 miles south of the property, providing easy access to the motorway network.

Neighbouring occupiers include the Junction 32 Outlet Village, Xscape Leisure, Aldi, CEF, Jewson, SAS Autoparts, Kia and Vauxhall car dealerships.