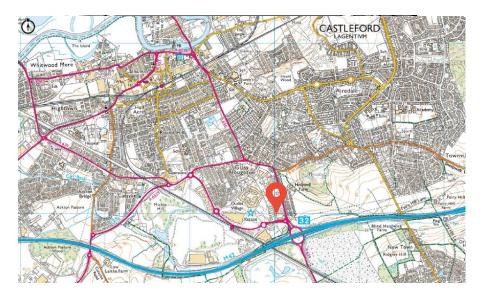

## LOCATION

The site is located between Carr Wood Road and Park Road in Glasshoughton, approximately 1 mile south of Castleford town centre.

Junction 32 of the M62 is 0.25 miles south of the property, providing easy access to the motorway network.