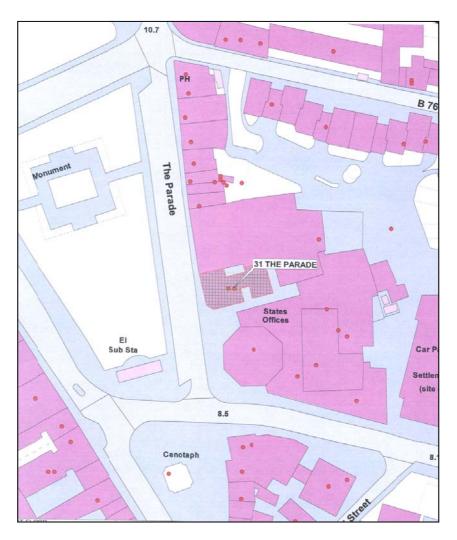

#### Location

The property is prominently situated overlooking Parade Gardens within the heart of St Helier. The subject property is a short distance from the principle retailing on King Street and provides easy access to most of the main facilities in the heart of St Helier.

Nearby occupiers include TMF Trust, States of Jersey (Cyril Le Marquand House), Magistrates Court, Morgan Stanley Quilter, Black Horse Finance, Anglo Irish Bank and a selection of other local office occupiers.

A location plan is attached for reference.