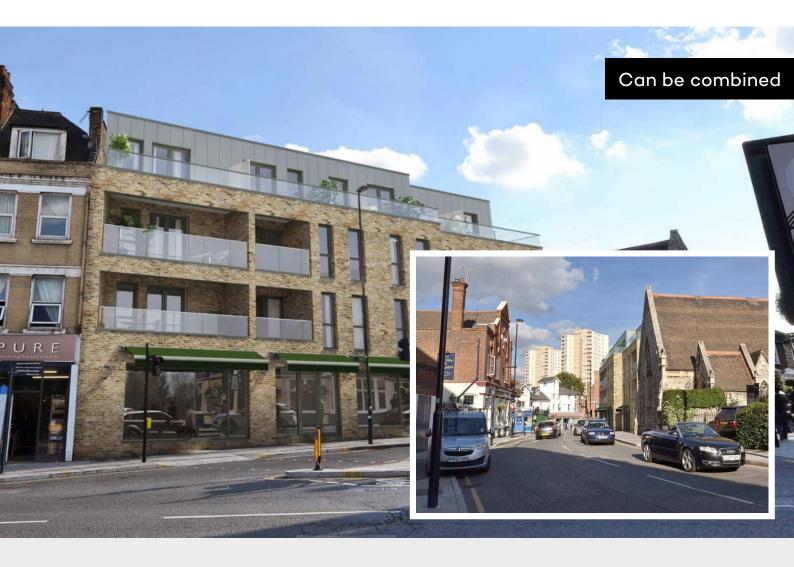

# **Triumph House, Acton, W3 8EA**

# Description

The premises are in a shell finish and form part of a new development with 14 apartments over the upper floors. Shop 1 has front and rear access, Shop 2 has front and side access. The apartments above have been sold, the ground floor shops (can also be used as an office) have just been released. Parking is available by separate agreement (and subject to availability at the time).