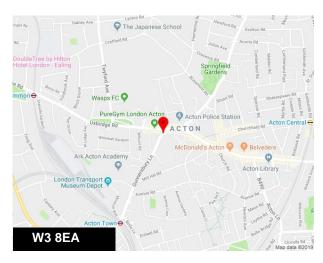

#### Location

Situated on the corner of Gunnersbury Lane, Uxbridge Road and High Street Acton. Within walking distance of Acton and Ealing Common tube stations which serve the District and Piccadily lines. The overground station at Acton Central is also within easy walking distance.