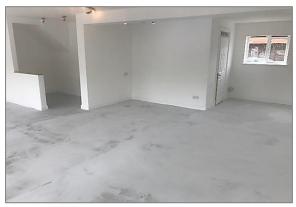

# Description

The accommodation comprises open plan recently refurbished ground floor retail unit with excellent full width and height glazed frontage to Dean Street. The retail accommodation further benefits from kitchen / store and WC facilities with rear access to two car parking spaces and lock up garage for additional storage. From the rear of the property a privately accessed two-bedroom apartment can be found configured over first and second floors. The apartment further benefits from one allocated car parking space.