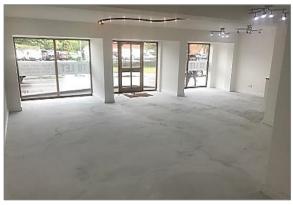

# Description

The accommodation comprises open plan recently refurbished ground floor retail unit with excellent full width and height glazed frontage to Dean Street. The retail accommodation further benefits from kitchen / store and WC facilities with rear access to two car parking spaces and lock up garage for additional storage. From the rear of the property a privately accessed two-bedroom apartment can be found configured over first and second floors. The apartment further benefits from one allocated car parking space.

### **Amenities**

- Town Centre Location
- High level of passing traffic
- Allocated car parking
- Full width and height glazed Frontage