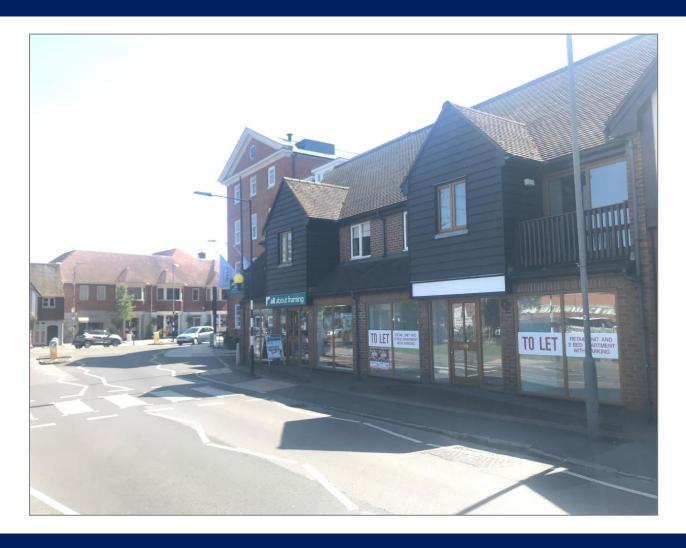

# TOWN CENTRE RETAIL UNIT TO LET

# 739 sq.ft. (68.66 sq.m.) approx N.I.A.

2 Cherry Tree House

7 Dean Street

**Marlow** 

**Bucks** 

SL7 3AA

WITH PRIVATE CAR PARKING, GARAGE AND APARTMENT

#### Location

The property is situated within the town centre of Marlow in the attractive Cherry Tree House Development, on the junction of Dean Street and Spittal Street/Chapel Street being directly opposite Trinity Road pay and display car park.

### **Amenities**

- Town Centre Location
- High level of passing traffic
- Allocated car parking
- Full width and height glazed Frontage