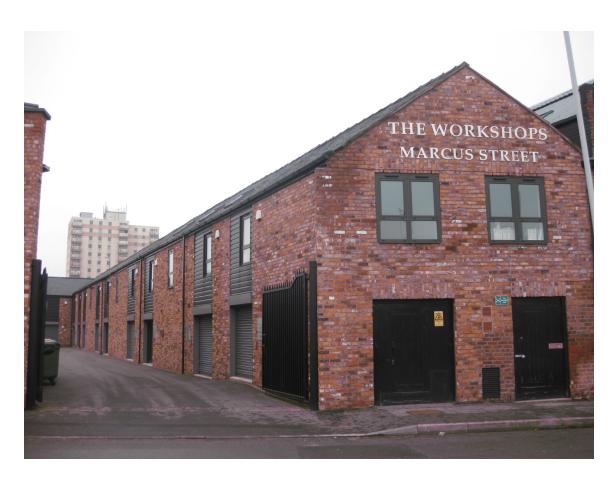

# Unit 5 The Workshops, Marcus Street, Birkenhead CH41 1EU

### Description

High quality ground and first floor offices totalling 70m<sup>2</sup> (753 ft<sup>2</sup>). The offices include kitchen point, w.c. facilities with category 2 lighting and cabling. The property also benefits from on site parking.

#### Location

Located opposite Peel Holdings proposed development "Wirral Waters" the location benefits from excellent road access via the A41 Dock Link Road to the M53 Motorway and the Kingsway road tunnel to Liverpool, as well as good access to the rail and bus networks.