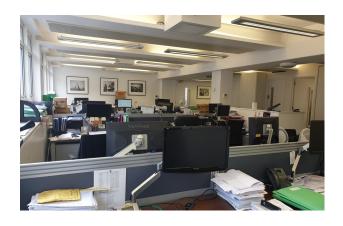

#### Overview.

Fully fitted, centrally located offices close to Oxford Circus.

## Specification.

Fully fitted, 22 desks in open plan, 2 x 12-person meeting rooms / 24-person boardroom, Kitchenette / breakout area, Air conditioning, Bike racks, Showers and lockers, Underfloor/perimeter trunking, Demised WCs, 2 passenger lifts, Furniture by separate arrangement.