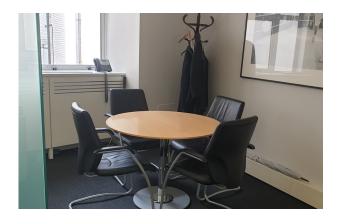

#### Overview.

Fully fitted, centrally located offices close to Oxford Circus.

## Specification.

Fully fitted, 22 desks in open plan, 2 x 12-person meeting rooms / 24-person boardroom, Kitchenette / breakout area, Air conditioning, Bike racks, Showers and lockers, Underfloor/perimeter trunking, Demised WCs, 2 passenger lifts, Furniture by separate arrangement.