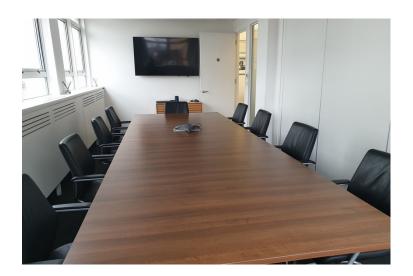

## Specification.

Fully fitted, 22 desks in open plan, 2 x 12-person meeting rooms / 24-person boardroom, Kitchenette / breakout area, Air conditioning, Bike racks, Showers and lockers, Underfloor/perimeter trunking, Demised WCs, 2 passenger lifts, Furniture by separate arrangement.