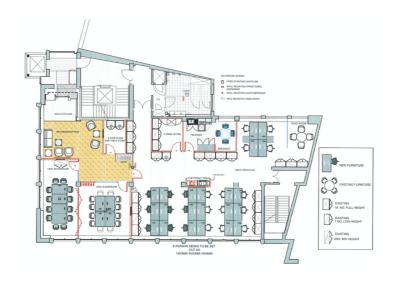

## Specification.

Fully fitted, 22 desks in open plan, 2 x 12-person meeting rooms / 24-person boardroom, Kitchenette / breakout area, Air conditioning, Bike racks, Showers and lockers, Underfloor/perimeter trunking, Demised WCs, 2 passenger lifts, Furniture by separate arrangement.