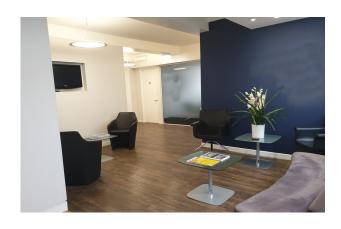

#### Overview.

Fully fitted, centrally located offices close to Oxford Circus.

## Specification.

Fully fitted, 22 desks in open plan, 2 x 12-person meeting rooms / 24-person boardroom, Kitchenette / breakout area, Air conditioning, Bike racks, Showers and lockers, Underfloor/perimeter trunking, Demised WCs, 2 passenger lifts, Furniture by separate arrangement.