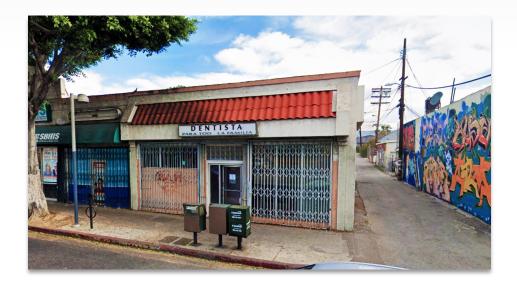

#### PROPERTY FEATURES

- Prime Storefront opportunity to lease 1,800
  SF at the corner of Cesar Chavez Ave and Soto St.
- Open to all retail uses
- Endcap street retail