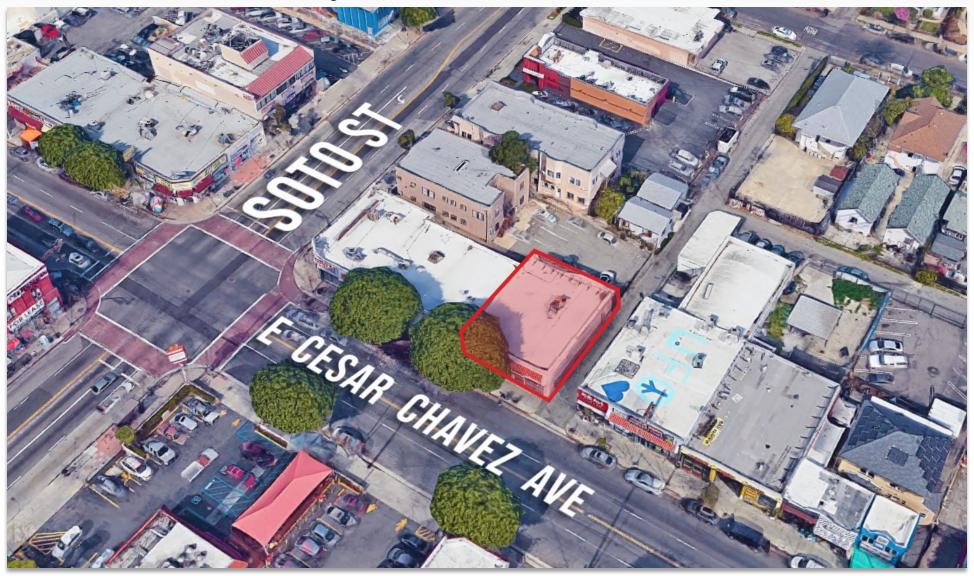

## **NEC Cesar Chavez / Soto Prime Retail**

2401-2413 Cesar Chavez Blvd., Los Angeles, CA 90033

#### PROPERTY FEATURES

- Prime Storefront opportunity to lease 1,800
  SF at the corner of Cesar Chavez Ave and Soto St.
- Open to all retail uses
- Endcap street retail