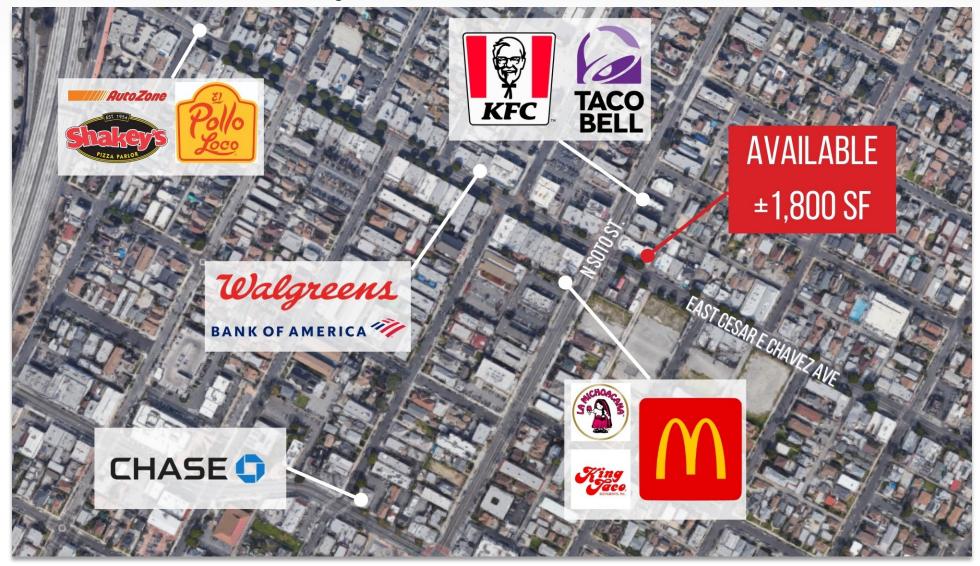

#### PROPERTY FEATURES

- Prime Storefront opportunity to lease 1,800
  SF at the corner of Cesar Chavez Ave and Soto St.
- Open to all retail uses
- Endcap street retail

### **AREA AMENITIES**

- Boyle Heights main shopping and retail location
- Abundant housing, new apartment developments, Metro Gold Line
- Vibrant community with disposable income
- Very densely populated