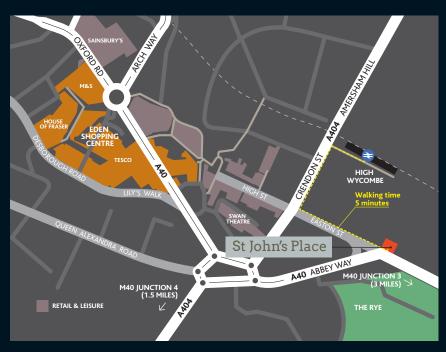

# A FIRST CLASS BUSINESS LOCATION WITH EXCELLENT COMMUNICATIONS & ONLY A 10 MINUTE WALK TO THE RETAIL CENTRE OF HIGH WYCOMBE

St John's Place is situated in a prominent location in the heart of High Wycombe, just a few minutes walk to the town's train station. The station has regular direct links to London, Birmingham and Aylesbury, reaching London in just 25 minutes (fastest time).

The central location allows easy access to the town centre amenities such as restaurants, shops and the Eden Shopping Centre (850,000 sq ft) which opened in 2008, offering extensive retail options as well the The Rye recreation ground opposite where leisure amenities include a gym, open air swimming pool and boating lake.