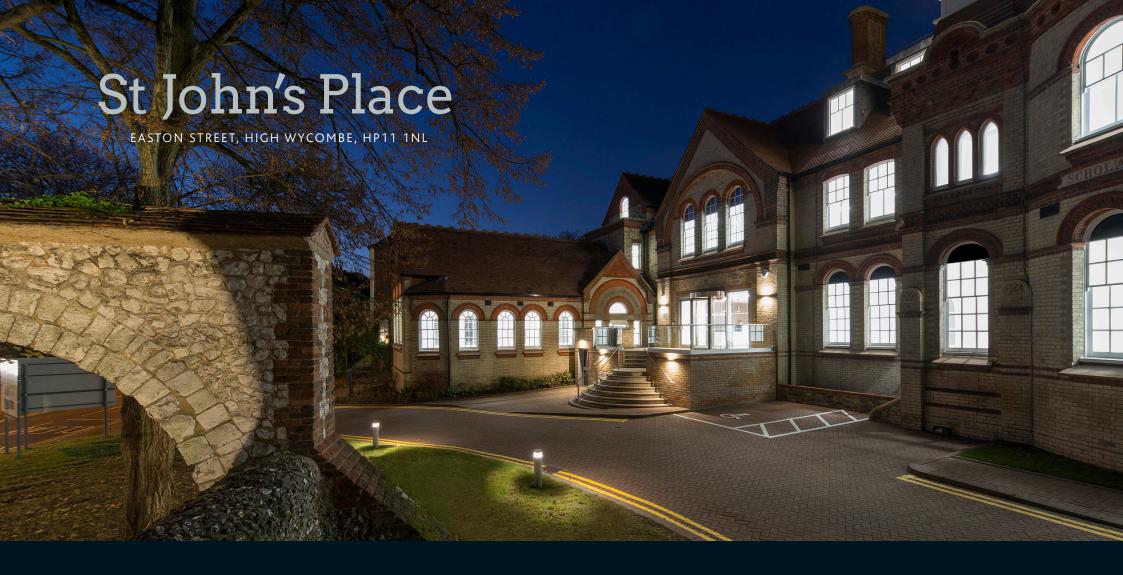

# St John's Place

EASTON STREET, HIGH WYCOMBE, HP11 1NL

## CONTEMPORARY OFFICE ACCOMMODATION BEHIND AN HISTORIC PERIOD FACADE

St John's Place has undergone a comprehensive refurbishment to provide Grade A offices behind a striking period façade arranged over four floors, with a new entrance and feature reception together with large efficient floor plates.