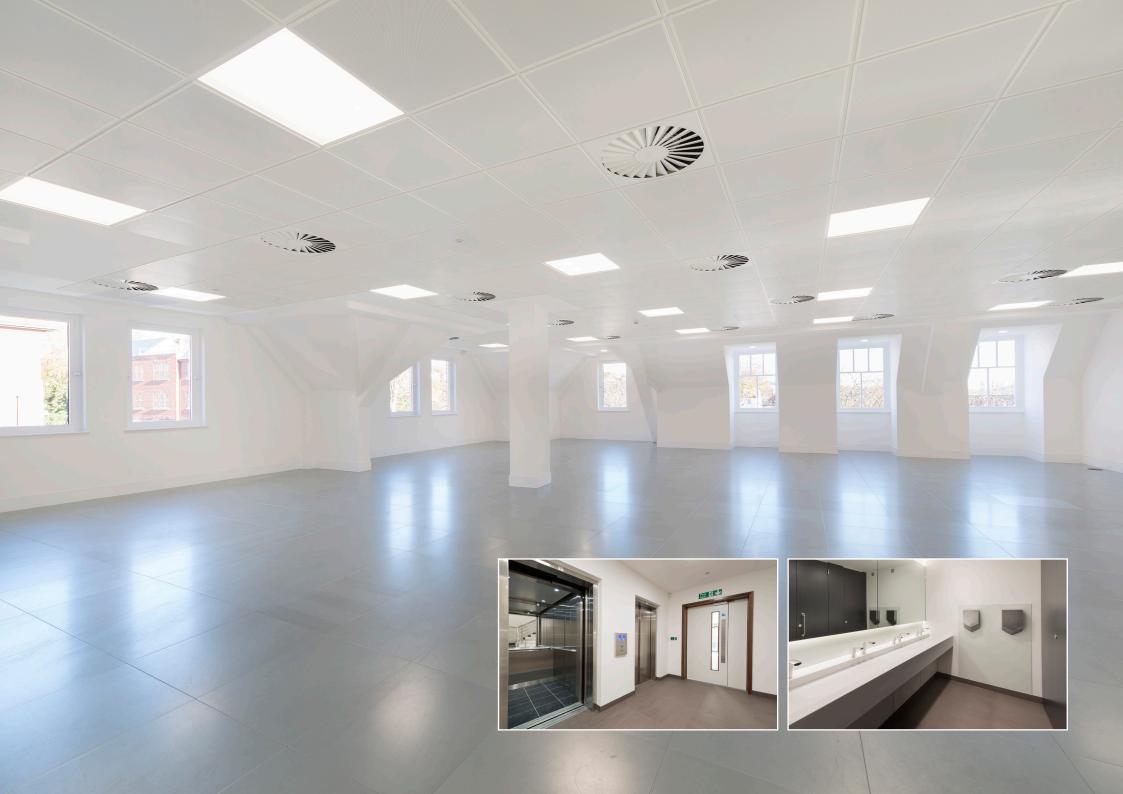

## CONTEMPORARY OFFICE ACCOMMODATION BEHIND AN HISTORIC PERIOD FACADE

St John's Place has undergone a comprehensive refurbishment to provide Grade A offices behind a striking period façade arranged over four floors, with a new entrance and feature reception together with large efficient floor plates.

#### Specification

St John's Place benefits from the following:

- Grade A offices behind a striking period façade
- New entrance and feature reception
- New metal suspended ceilings with recessed LED lighting
- New VRF air conditioning (1:8 sq m)
- New raised floors
- New toilets
- · New shower facilities and changing room
- 19 parking spaces with the part second floor providing an exceptional town centre ratio of 1:274 sq ft
- EPC Rating B30
- Cycle racks