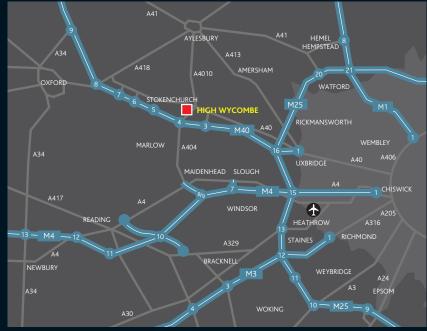

The property offers immediate access to the A40 (London Road) and junction 4 of the M40 is just a 5 minute drive. This provides excellent links to other Thames Valley areas, along with easy access to the M25 and a route into London.

#### Communications

| By Road          |           | By Rail           |         |
|------------------|-----------|-------------------|---------|
| M40 - Junction 4 | 1.5 miles | London Marylebone | 25 mins |
| M25              | 12 miles  | Oxford            | 47 mins |
| M4               | 17 miles  | Birmingham        | 80 mins |
| Heathrow Airport | 21 miles  |                   |         |
| Oxford           | 29 miles  |                   |         |
| Central London   | 33 miles  |                   |         |