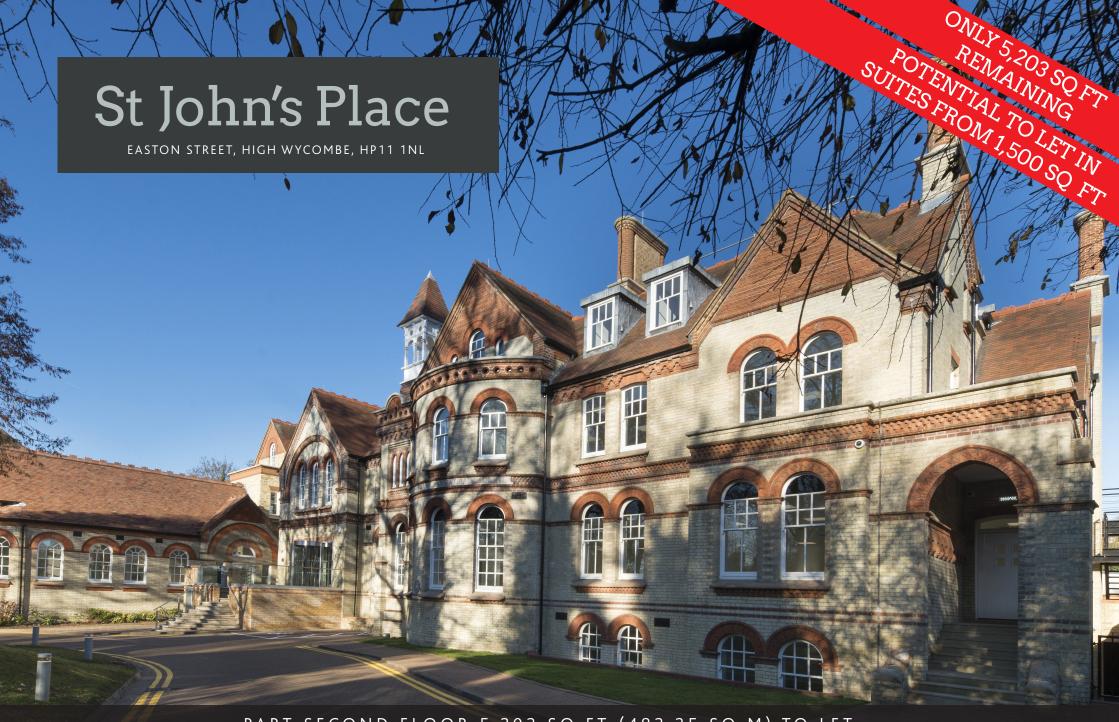

# St John's Place

EASTON STREET, HIGH WYCOMBE, HP11 1NL

## CONTEMPORARY OFFICE ACCOMMODATION BEHIND AN HISTORIC PERIOD FACADE

St John's Place has undergone a comprehensive refurbishment to provide Grade A offices behind a striking period façade arranged over four floors, with a new entrance and feature reception together with large efficient floor plates.