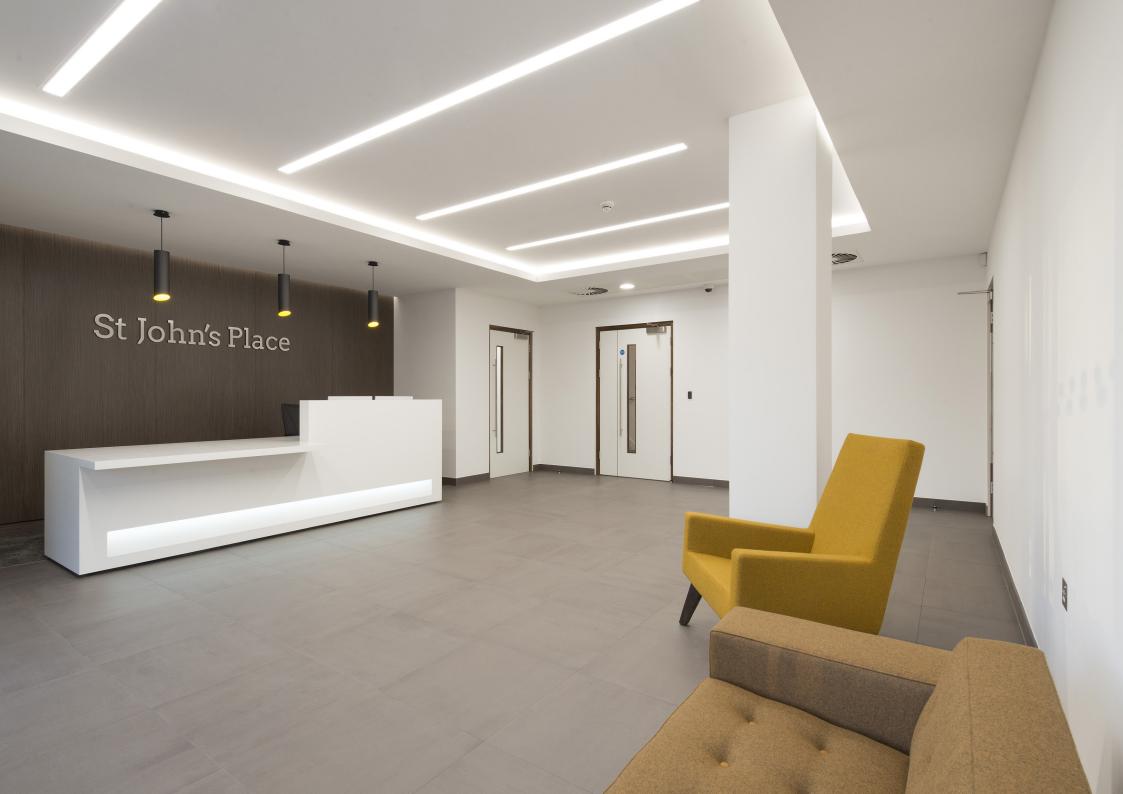

## CONTEMPORARY OFFICE ACCOMMODATION BEHIND AN HISTORIC PERIOD FACADE

St John's Place has undergone a comprehensive refurbishment to provide Grade A offices behind a striking period façade arranged over four floors, with a new entrance and feature reception together with large efficient floor plates.

#### Specification

St John's Place benefits from the following:

- Grade A offices behind a striking period façade
- New entrance and feature reception
- New metal suspended ceilings with recessed LED lighting
- New VRF air conditioning (1:8 sq m)
- New raised floors
- New toilets
- · New shower facilities and changing room
- 19 parking spaces with the part second floor providing an exceptional town centre ratio of 1:274 sq ft
- EPC Rating B30
- Cycle racks