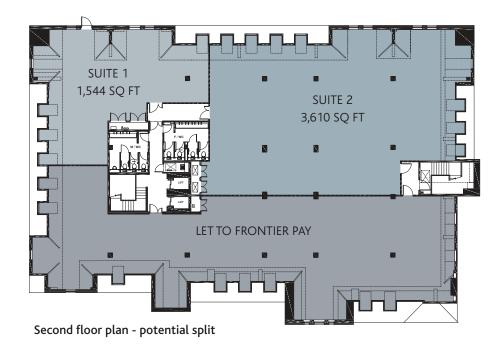

PART SECOND FLOOR 5,203 SQ FT (483.35 SQ M) TO LET POTENTIAL TO LET IN SUITES OF 1,544 SQ FT (143.44 SQ M) AND 3,610 SQ FT (335.38 SQ M)

The last remaining suite of 5,203 sq ft (483.5 sq m) is available for immediate occupation and is capable of sub-division to create two smaller suites of 1,544 sq ft (143.44 sq m) and 3,610 sq ft (335.38 sq m).

## Floor Areas (IPMS3) for potential split

| FLOOR Suite 1 | SQ FT | <b>SQ M</b><br>143.44 |  |
|---------------|-------|-----------------------|--|
|               | 1,544 |                       |  |
| Suite 2       | 3,610 | 335.38                |  |