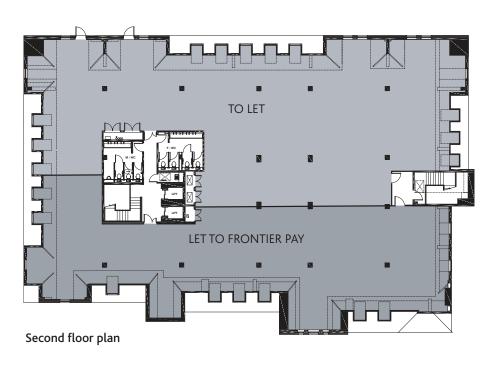

PART SECOND FLOOR 5,203 SQ FT (483.35 SQ M) TO LET POTENTIAL TO LET IN SUITES OF 1,544 SQ FT (143.44 SQ M) AND 3,610 SQ FT (335.38 SQ M)

The last remaining suite of 5,203 sq ft (483.5 sq m) is available for immediate occupation and is capable of sub-division to create two smaller suites of 1,544 sq ft (143.44 sq m) and 3,610 sq ft (335.38 sq m).

#### Floor Areas (IPMS3)

| FLOOR       | SQ FT | SQ M   |
|-------------|-------|--------|
| Part Second | 5,203 | 483.35 |