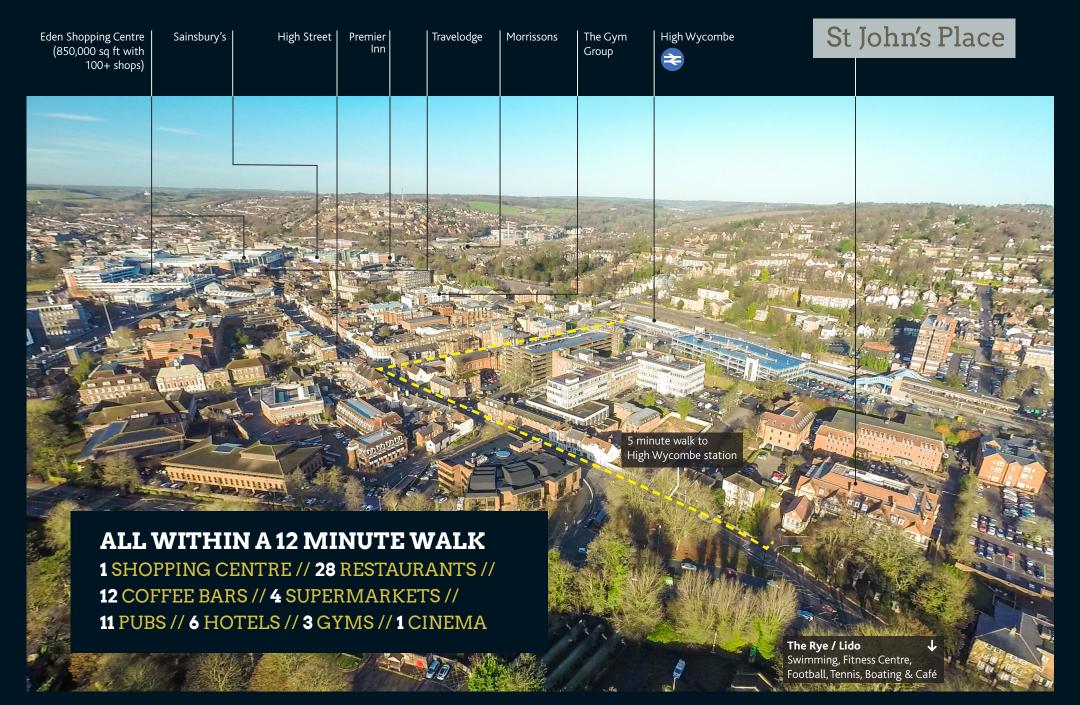

# A FIRST CLASS BUSINESS LOCATION WITH EXCELLENT COMMUNICATIONS & ONLY A 10 MINUTE WALK TO THE RETAIL CENTRE OF HIGH WYCOMBE

St John's Place is situated in a prominent location in the heart of High Wycombe, just a few minutes walk to the town's train station. The station has regular direct links to London, Birmingham and Aylesbury, reaching London in just 25 minutes (fastest time).

The central location allows easy access to the town centre amenities such as restaurants, shops and the Eden Shopping Centre (850,000 sq ft) which opened in 2008, offering extensive retail options as well the The Rye recreation ground opposite where leisure amenities include a gym, open air swimming pool and boating lake.