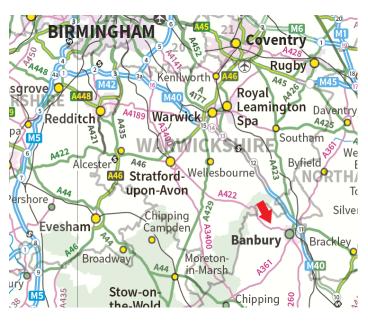

# **BANBURY** Location

Apollo Business Park is located just outside the Oxfordshire village of Wroxton, approximately 3 miles to the west of Banbury.

This prestigious new development is located just off the A422 trunk road. It is approximately 5 miles from J11 of the M40 at Banbury and 10 miles from J12 at Gaydon.