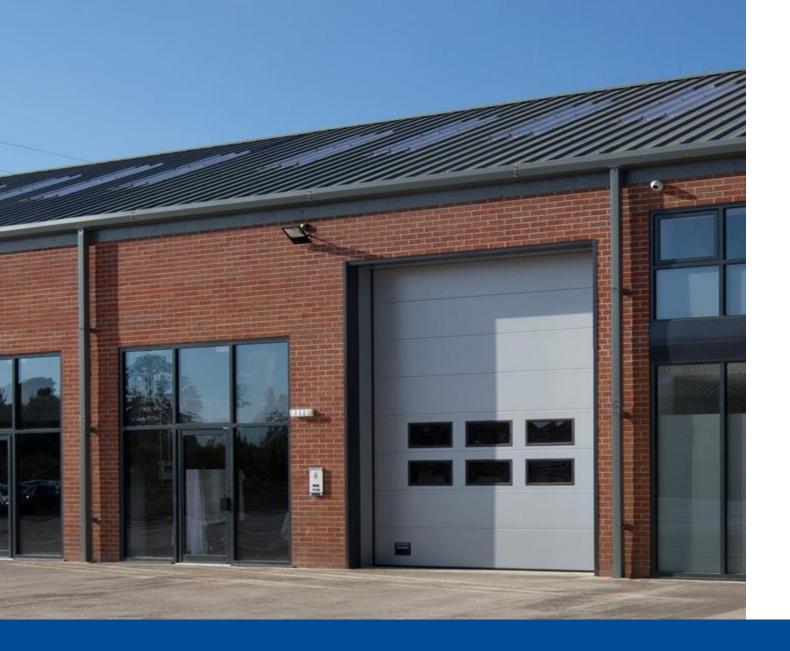

# Description

Unit 6 is a modern, well-built mid terrace industrial unit constructed in 2016.

Internally the unit has been finished with a kitchenette and WC. A mezzanine floor has been installed across the rear half of the unit accessed by a steel staircase. The underside of the deck has a suspended ceiling grid installed with fluorescent lighting.

There is excellent natural light from translucent roof panels, a large glazed front elevation and servicing access via an insulated roller shutter door which is 3.49m wide x 4.34m high.

The building has an eaves height of 5.6m and a maximum clear height of 7.67m. Six parking spaces are allocated to the unit.