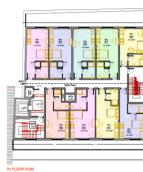

#### Description

The property forms a former five storey office premises with large open plan floorplates. The site currently has planning for 68 student apartments (Ref No. 20181815). It is also believed that the site would get planning for 39 private residential apartments – copies of the Planning permission and floorplans can be obtained through the agent.

#### Accommodation

19 x studio apartments

10 x 2 bed flats

33 x 1 bed flats

2 x 3 bed flats