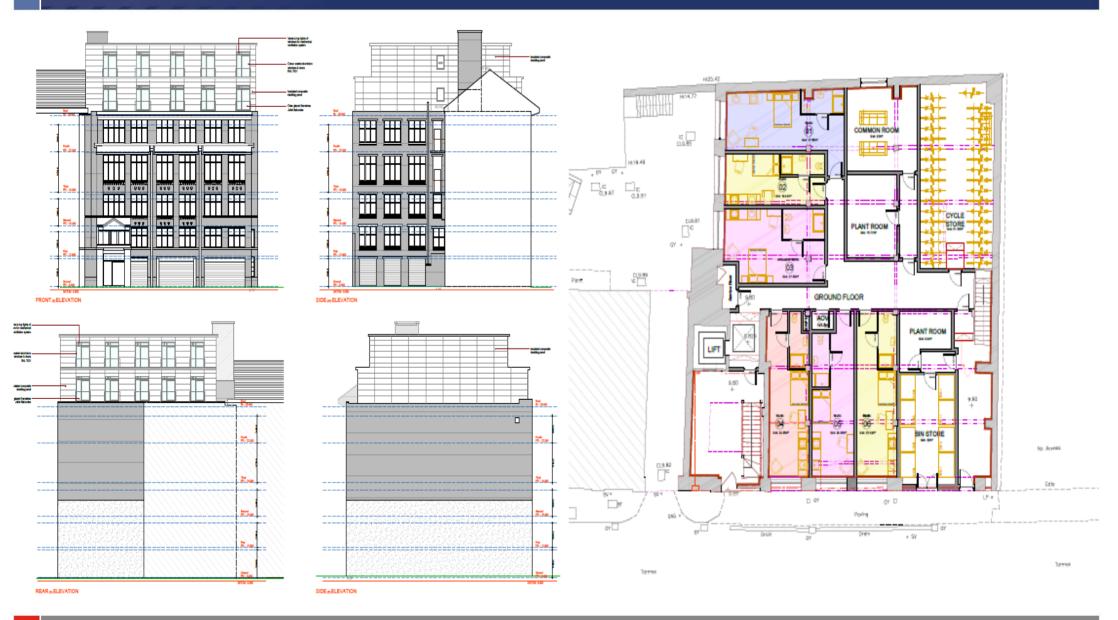

#### Description

The property forms a former five storey office premises with large open plan floorplates. The site currently has planning for 68 student apartments (Ref No. 20181815). It is also believed that the site would get planning for 39 private residential apartments – copies of the Planning permission and floorplans can be obtained through the agent.

The scheme which has been passed for planning allows for a further two floors to be constructed on top of the existing building.

#### Accommodation

19 x studio apartments

10 x 2 bed flats

33 x 1 bed flats

2 x 3 bed flats