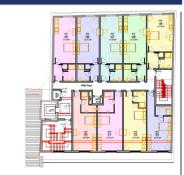

#### Description

The property forms a former five storey office premises with large open plan floorplates. The site currently has planning for 68 student apartments (Ref No. 20181815). It is also believed that the site would get planning for 39 private residential apartments – copies of the Planning permission and floorplans can be obtained through the agent.

#### Accommodation

19 x studio apartments

10 x 2 bed flats

33 x 1 bed flats

2 x 3 bed flats