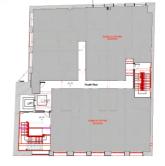

#### Description

The property forms a former five storey office premises with large open plan floorplates. The site currently has planning for 68 student apartments (Ref No. 20181815). It is also believed that the site would get planning for 39 private residential apartments – copies of the Planning permission and floorplans can be obtained through the agent.

The scheme which has been passed for planning allows for a further two floors to be constructed on top of the existing building.

#### Possession

Upon completion of the legal formalities.

IRTH FLOOR PLAN