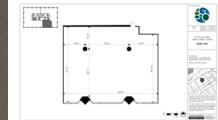

## 1424 - Sun Life Financial Centre - 50 O'Connor Street

50 O'Connor St, Ottawa, Ontario K1P 6L2

Suite Size 2,393 sf

Type Office

Operating Costs \$14.91/sf

Suite Notes Suite #1424 - available May 1, 2022 Availability May 1, 2022