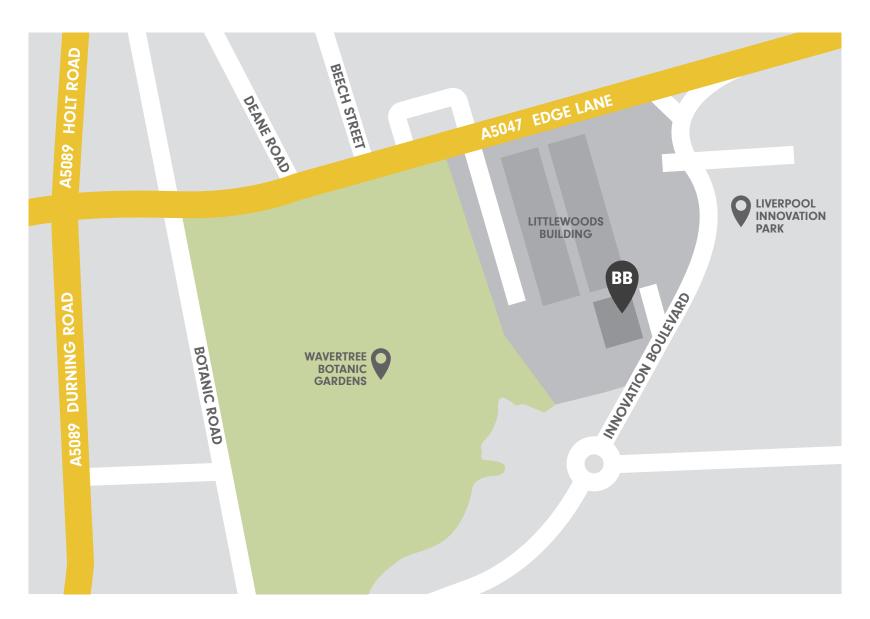

The location is just off the M62 motorway and only 10 minutes in the car to Liverpool city centre, with great bus route links and two train stations within easy walking distance, what's not to love?

Bunker Building Littlewoods Complex, Edge Lane, Liverpool L7 9LH