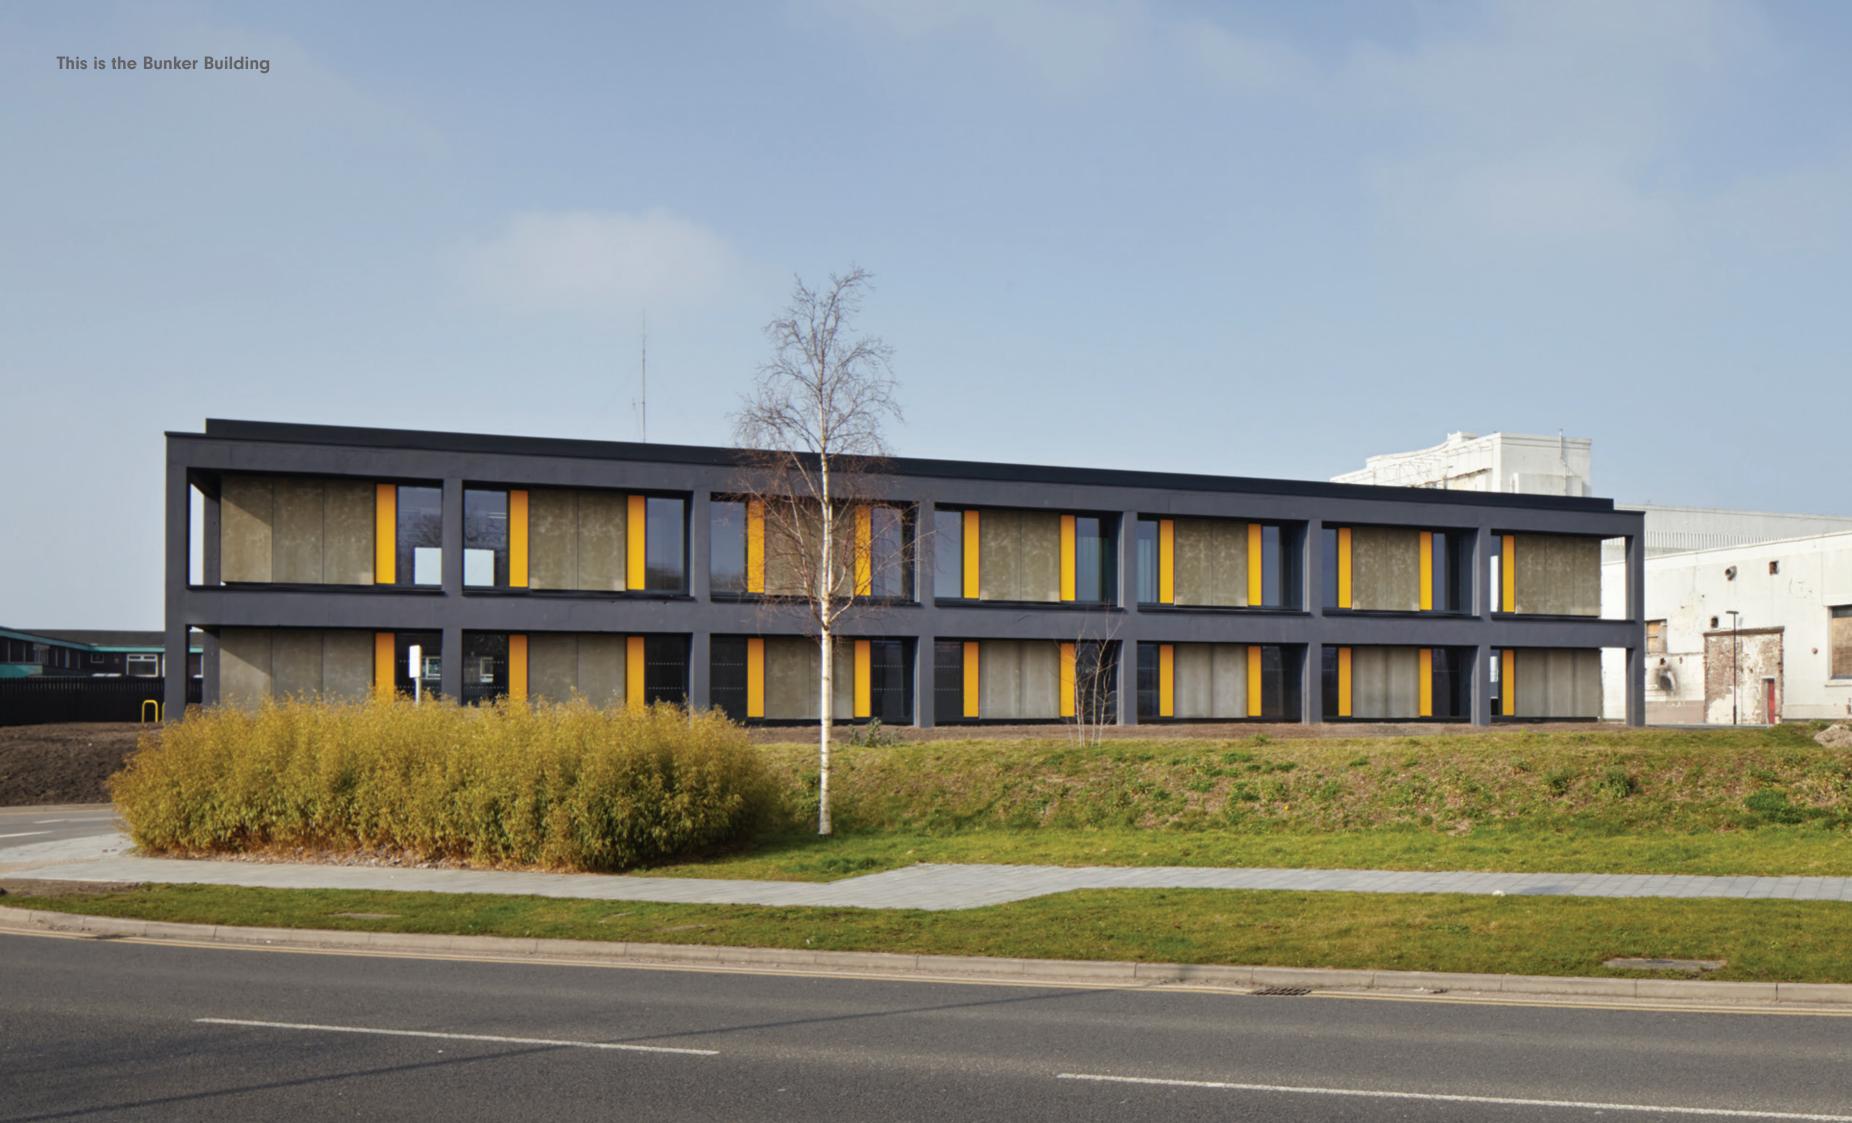

## HOT AS MUSTARD.

That's the simplest way to describe the Bunker Building. It's the hottest office space in Liverpool.

We're really proud of the history.
The Bunker used to be packed
to the rafters with thousands of
Littlewoods Pools coupons –
a former gold mine!

Capital & Centric came up with a plan to bring Liverpool's most iconic building back to life – Bunker is the first phase.

Designed to be different.

The offices are unique, light and spacious with plenty of parking and come with raised floors, super fast fibre, energy efficient lighting and some really nice toilets.

"The Bunker Building regeneration is the epitome of shedkm...
a simple bold idea, that gives the building a unique and strong identity."

Architect, Mark Sidebottom shedkm

We care about energy costs and we care about the environment so with intelligent design we're using natural ventilation\* at the Bunker Building – another 'cool' idea.