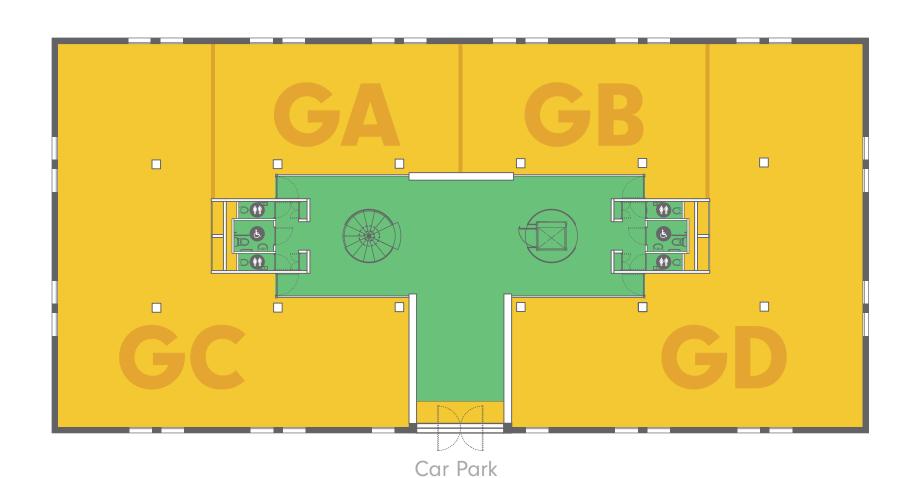

<sup>\*</sup> There is the ability to retro fit cooling equipment if that's what you'd prefer! :)

Indicative Ground floor plan

| Unit  | sq ft | sq m |
|-------|-------|------|
| GA    | 1,026 | 95   |
| GB    | 1,026 | 95   |
| GC    | 2,500 | 232  |
| GD    | 2,700 | 251  |
| TOTAL | 7,252 | 674  |