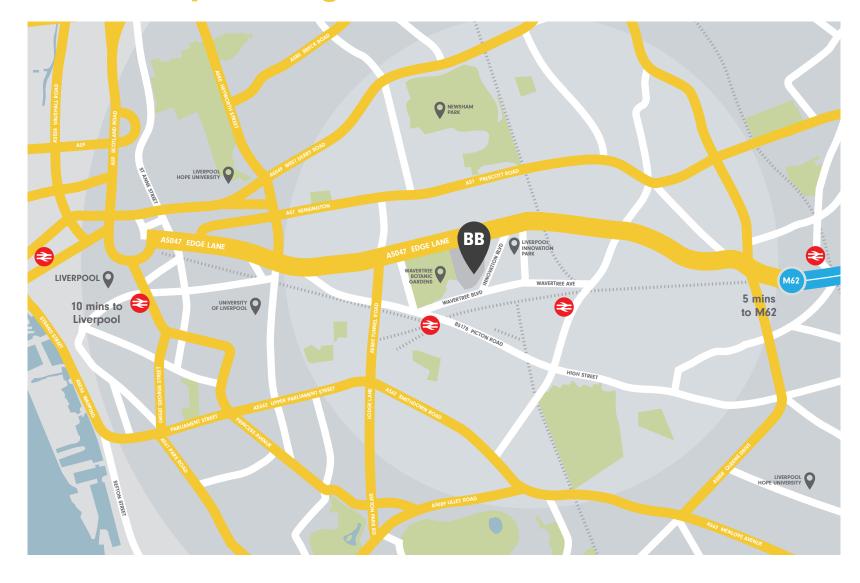

The location is just off the M62 motorway and only 10 minutes in the car to Liverpool city centre, with great bus route links and two train stations within easy walking distance, what's not to love?

Bunker Building Littlewoods Complex, Edge Lane, Liverpool L7 9LH

Great road and transport links

Gym and leisure facilities nearb

Easily accessed from Liverpool city centre

Only 5 minutes to M62

Plenty of places to grab some lunc

On site parkin

Fully accessible raised floor