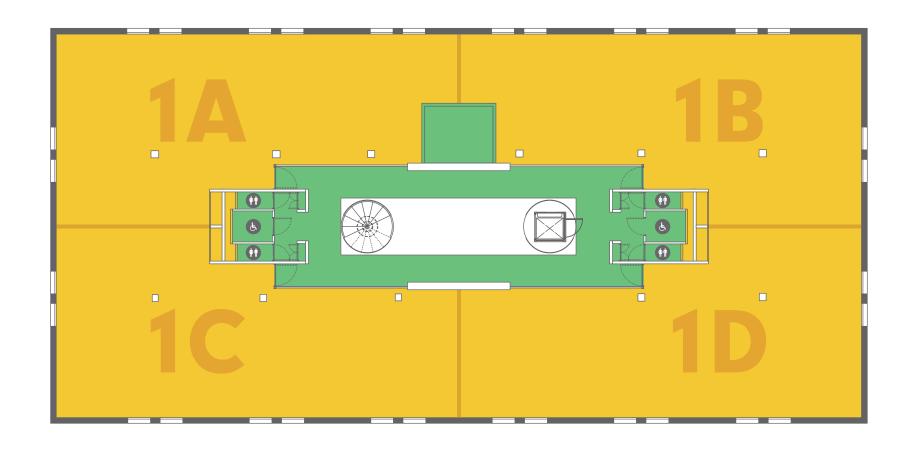

Indicative First floor plan

| Unit  | sq ft | sq m |
|-------|-------|------|
| 1A    | 1,883 | 175  |
| 1B    | 1,883 | 175  |
| 1C    | 1,900 | 177  |
| 1D    | 1,900 | 177  |
| TOTAL | 7,566 | 703  |