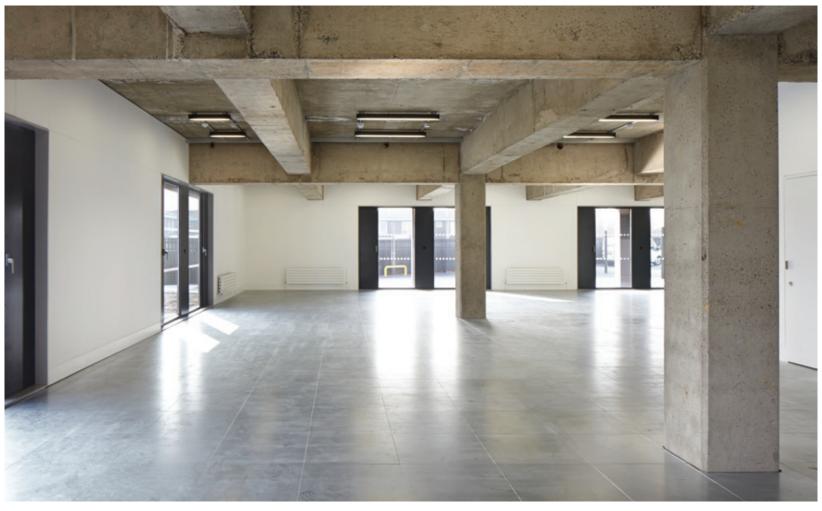

Capital & Centric came up with a plan to bring Liverpool's most iconic building back to life – Bunker is the first phase.

Designed to be different.

The offices are unique, light and spacious with plenty of parking and come with raised floors, super fast fibre, energy efficient lighting and some really nice toilets.

We're a flexible and easy going bunch, you can choose as much or as little space as you need, suites are available from 1,000–14,600 sq ft. You can have one suite, one floor or the whole lot if you like!