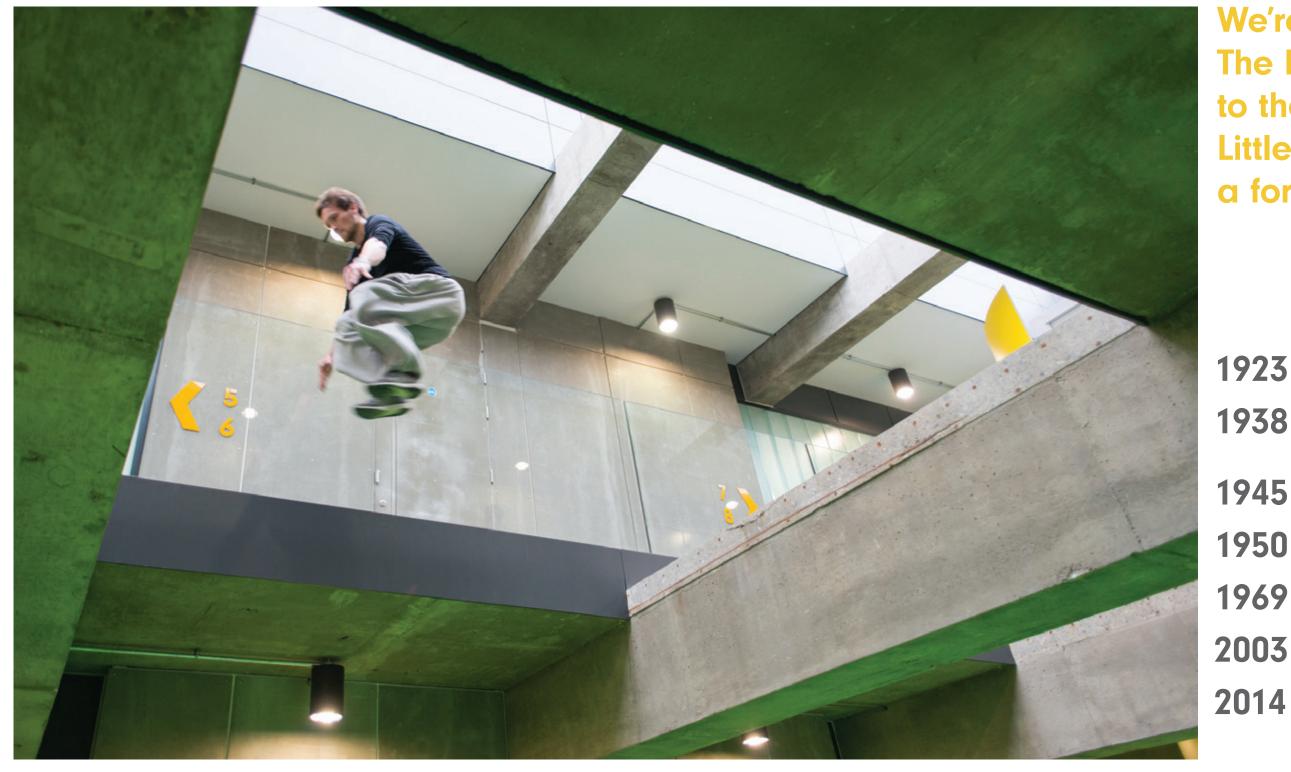

John Moores set up Littlewoods Pools which was based on a 1923 game he and two mates used to play. Littlewoods Pools became massive! So much so John needed 1938 a huge workforce to process all the coupons so he built 'Littlewoods' – a ginormous human computer employing As one of the biggest buildings in the north west Littlewoods 1945 was used during WWII to help assemble aeroplane wings 1950 With the huge database of customers John expanded into homewares and clothing. 1969 Catalogue business was booming and the Bunker was built for extra space. 2003 Littlewoods Pools moved out and the building sat empty for decades.