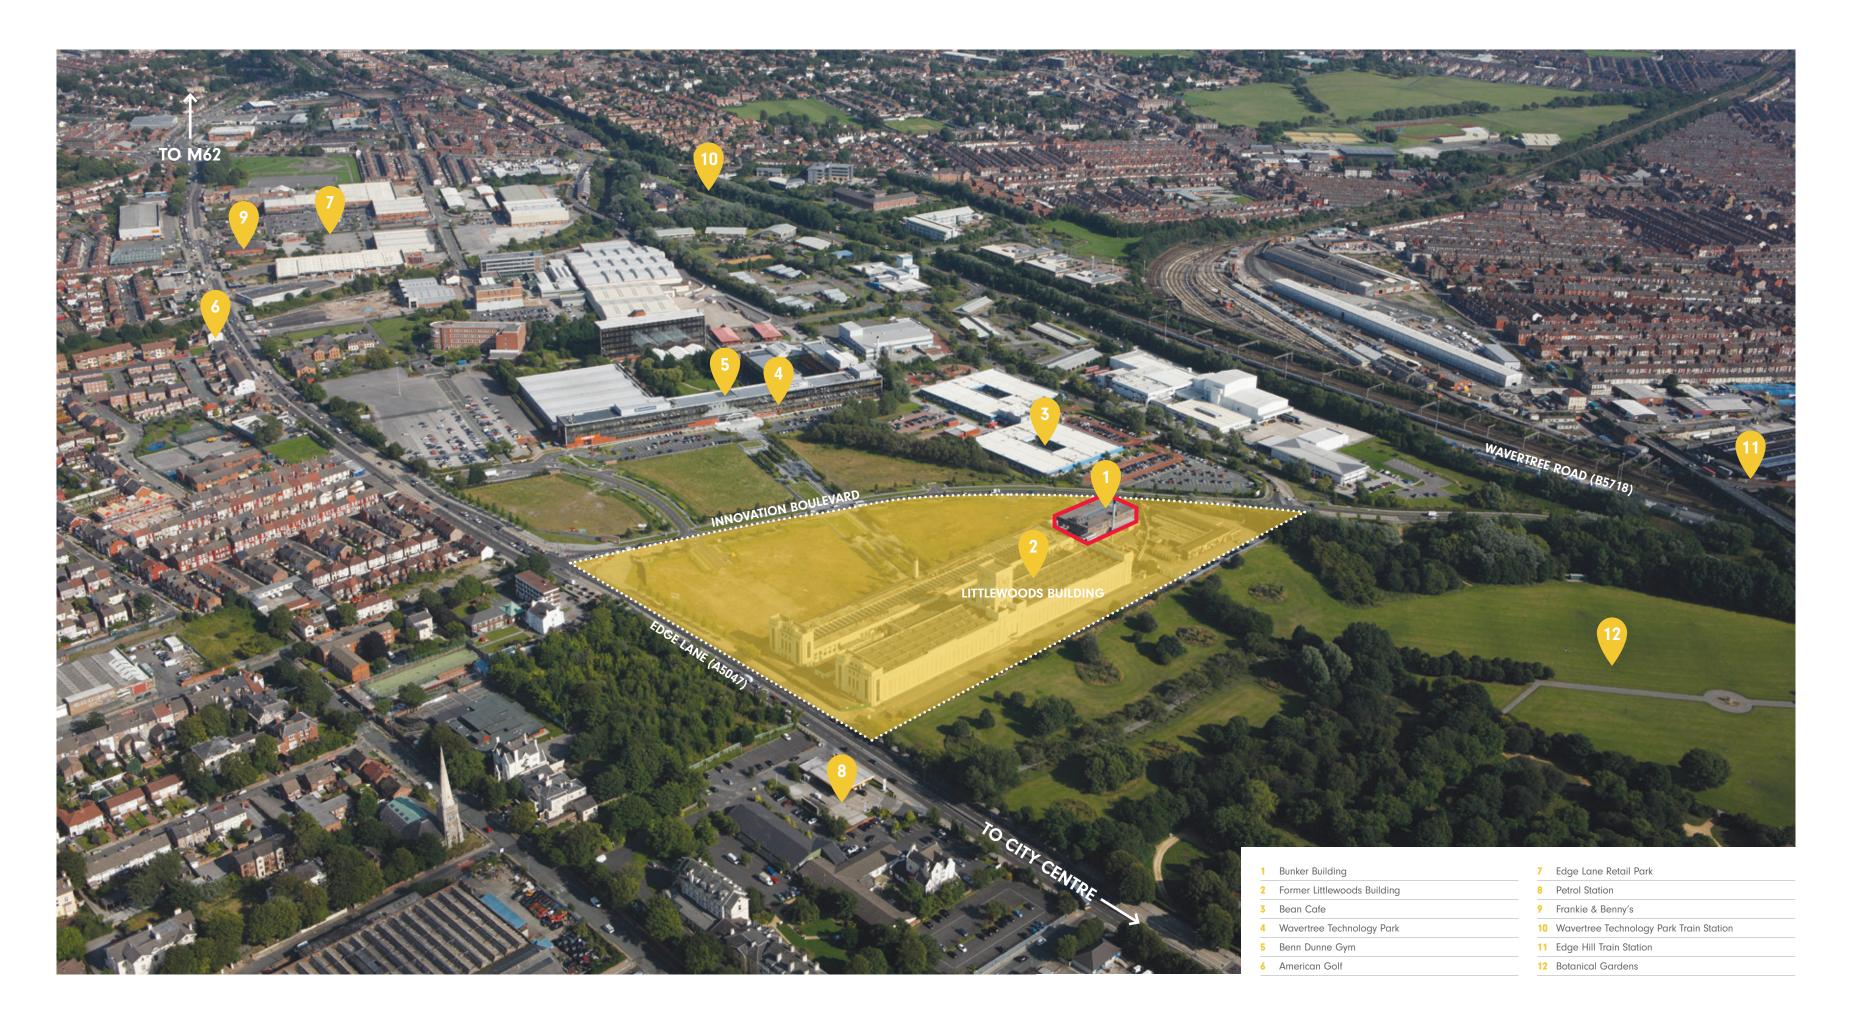

The location is just off the M62 motorway and only 10 minutes in the car to Liverpool city centre, with great bus route links and two train stations within easy walking distance, what's not to love?

Bunker Building Littlewoods Complex, Edge Lane, Liverpool L7 9LH