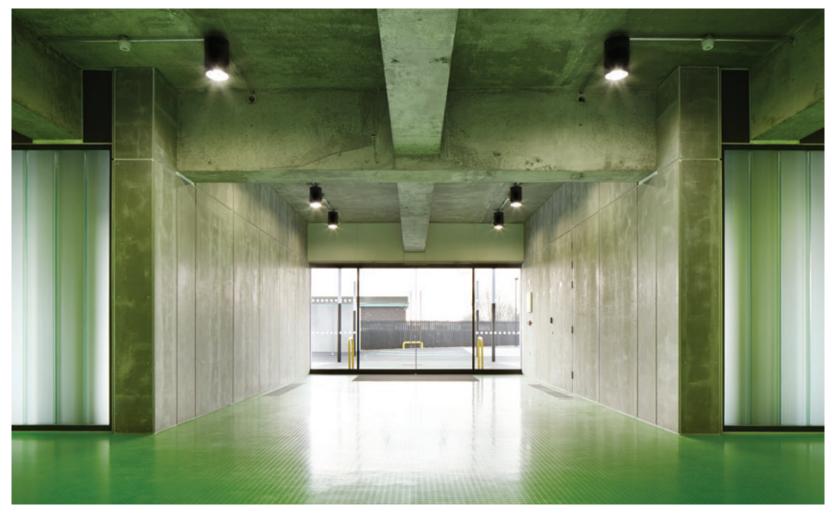

Capital & Centric came up with a plan to bring Liverpool's most iconic building back to life – Bunker is the first phase.

Designed to be different.

The offices are unique, light and spacious with plenty of parking and come with raised floors, super fast fibre, energy efficient lighting and some really nice toilets.