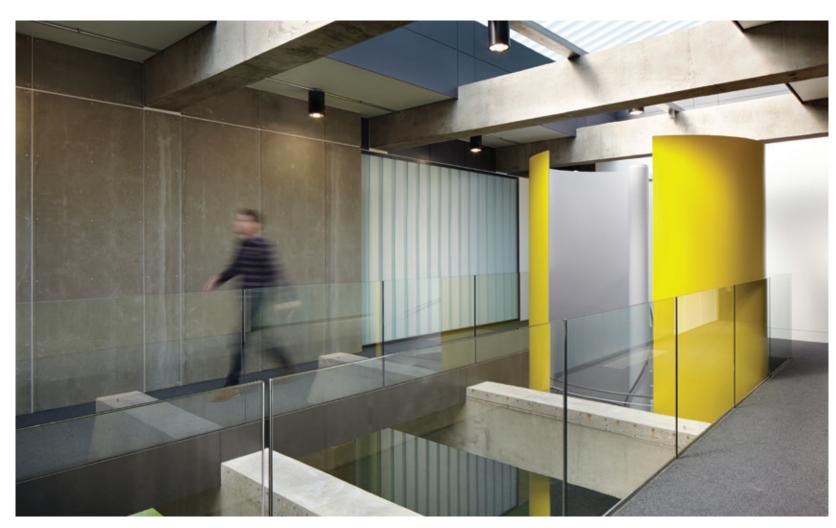

Capital & Centric came up with a plan to bring Liverpool's most iconic building back to life – Bunker is the first phase.

Designed to be different.

The offices are unique, light and spacious with plenty of parking and come with raised floors, super fast fibre, energy efficient lighting and some really nice toilets.

"The Bunker Building regeneration is the epitome of shedkm...
a simple bold idea, that gives the building a unique and strong identity."

Architect, Mark Sidebottom shedkm

We care about energy costs and we care about the environment so with intelligent design we're using natural ventilation\* at the Bunker Building – another 'cool' idea.