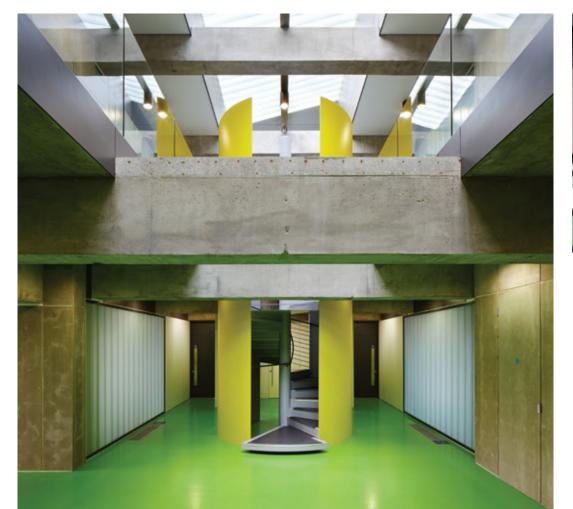

Capital & Centric came up with a plan to bring Liverpool's most iconic building back to life – Bunker is the first phase.

Designed to be different.

The offices are unique, light and spacious with plenty of parking and come with raised floors, super fast fibre, energy efficient lighting and some really nice toilets.

"The Bunker Building regeneration is the epitome of shedkm...
a simple bold idea, that gives the building a unique and strong identity."

Architect, Mark Sidebottom shedkm

We care about energy costs and we care about the environment so with intelligent design we're using natural ventilation\* at the Bunker Building – another 'cool' idea.