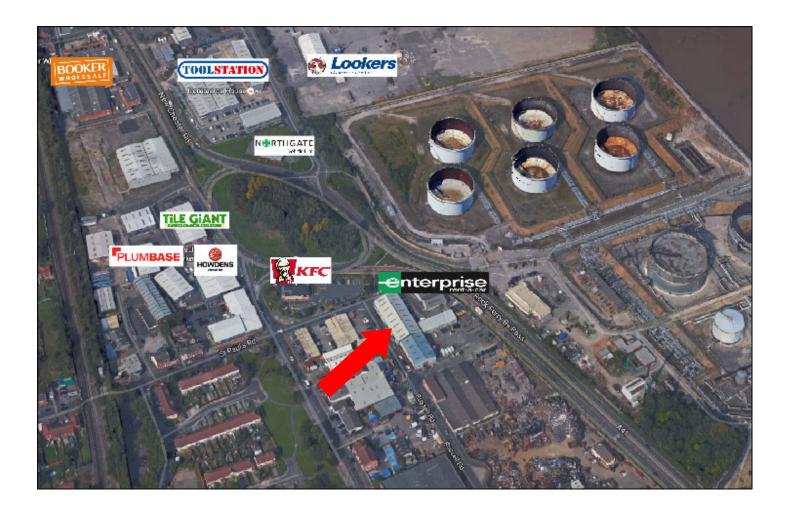

### LOCATION

The property is situated adjacent to Enterprise Rent-A-Car with access directly off Russell Road, close to the junction with the Rockferry By-Pass (A41). The unit is situated within 2 miles of Birkenhead Docks and the Queensway Tunnel. Liverpool is approximately 4 miles to the north and Chester approximately 16 miles to the south and is situated in the centre of the Birkenhead trade counter area.