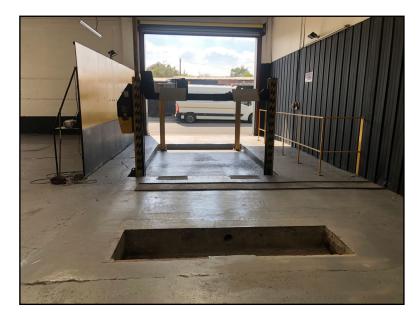

# TO LET





## Unit B, Russell Road, Rock Ferry, Wirral, CH42 1LU

FORMER MOT GARAGE / INDUSTRIAL UNIT

> 4,755 SQ FT (441.8 SQ M)

SITUATED AJACENT TO ENTERPRISE RENT-A-CAR





#### DESCRIPTION

The unit comprises a former MOT garage / industrial unit of steel post and truss construction with a profile metal sheet clad roof incorporating translucent panels and brick elevations with a profile metal sheet clad covering.

Servicing is provided by way of 2 roller shutter loading doors accessed directly off Russell Road with a separate personnel entrance leading to reception/office accommodation. W.C. and canteen facilities are situated to the rear of the premises.

The property also currently benefits from an MOT bay area and sprinkler system.

#### ACCOMMODATION

The property in accordance with the RICS Code of Measuring Practice (6<sup>th</sup> Edition) and has a gross internal area of 4,755 sq ft (441.8 sq m).

#### TENURE

The property is available by way of