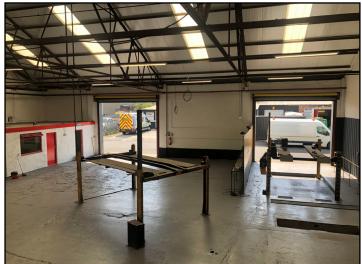

Servicing is provided by way of 2 roller shutter loading doors accessed directly off Russell Road with a separate personnel entrance leading to reception/office accommodation. W.C. and canteen facilities are situated to the rear of the premises.

The property also currently benefits from an MOT bay area and sprinkler system.