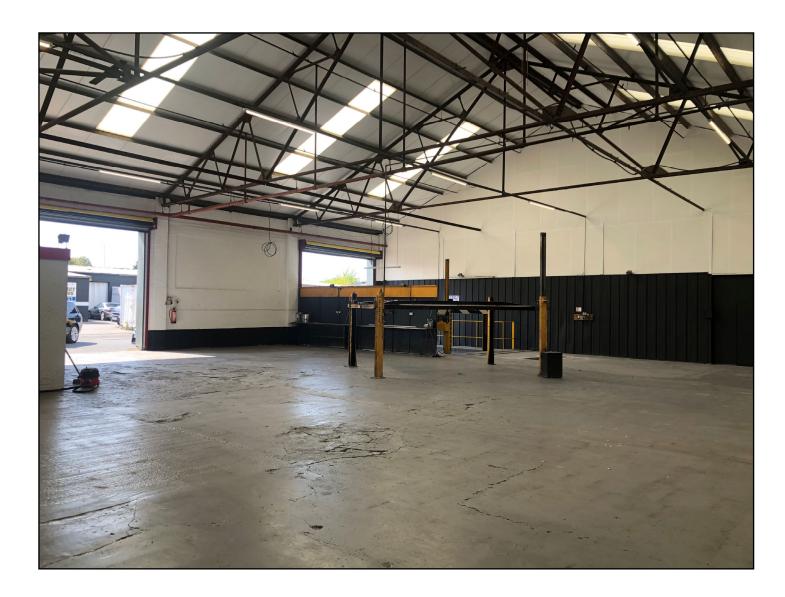

#### DESCRIPTION

The unit comprises a former MOT garage / industrial unit of steel post and truss construction with a profile metal sheet clad roof incorporating translucent panels and brick elevations with a profile metal sheet clad covering.

Servicing is provided by way of 2 roller shutter loading doors accessed directly off Russell Road with a separate personnel entrance leading to reception/office accommodation. W.C. and canteen facilities are situated to the rear of the premises.

The property also currently benefits from an MOT bay area and sprinkler system.