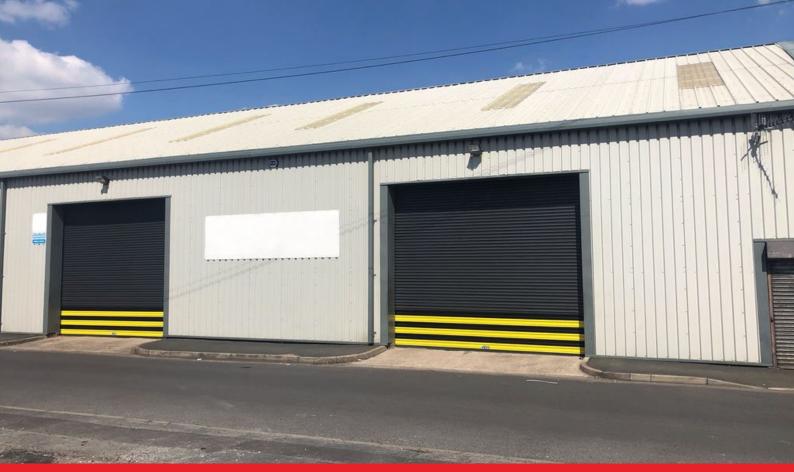

#### DESCRIPTION

The unit comprises a former MOT garage / industrial unit of steel post and truss construction with a profile metal sheet clad roof incorporating translucent panels and brick elevations with a profile metal sheet clad covering.

Servicing is provided by way of 2 roller shutter loading doors accessed directly off Russell Road with a separate personnel entrance leading to reception/office accommodation. W.C. and canteen facilities are situated to the rear of the premises.