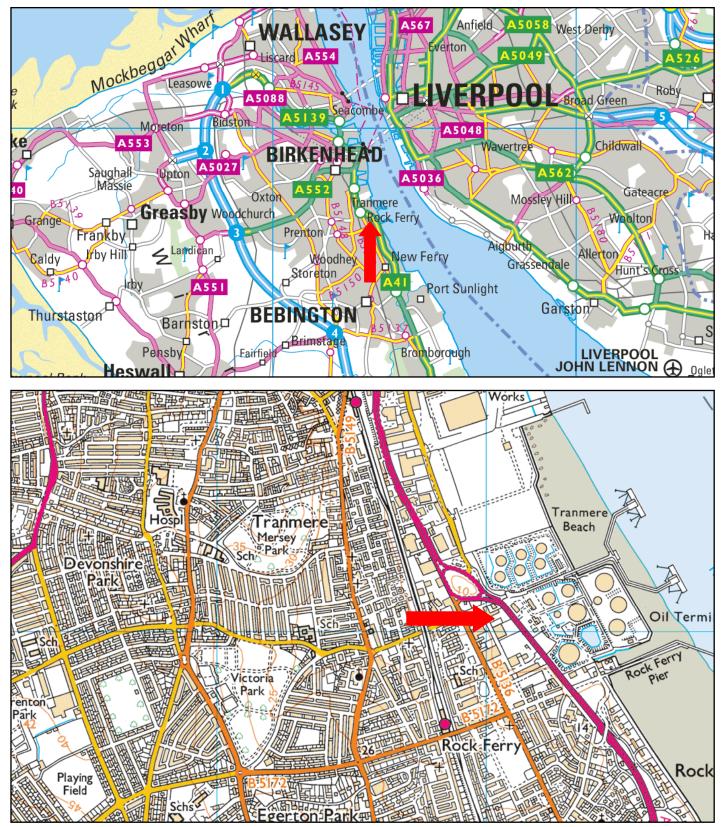

### LOCATION

The property is situated adjacent to Enterprise Rent-A-Car with access directly off Russell Road, close to the junction with the Rockferry By-Pass (A41). The unit is situated within 2 miles of Birkenhead Docks and the Queensway Tunnel. Liverpool is approximately 4 miles to the north and Chester approximately 16 miles to the south and is situated in the centre of the Birkenhead trade counter area.