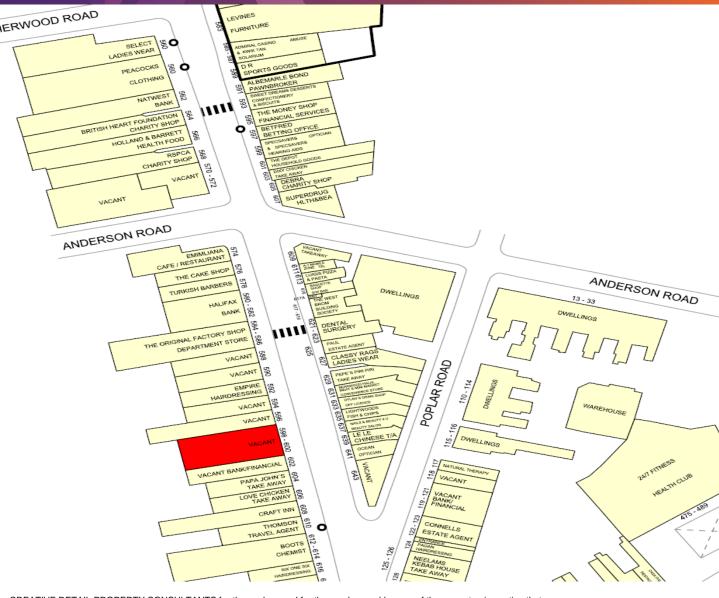

# **DESCRIPTION**

The property is situated at the southern end of Bearwood Road close to its junction with Hagley Road. Nearby occupiers include **Boots**, **Thomson Travel** and **Halifax**.