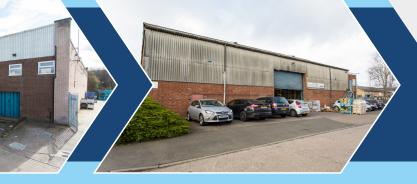

### **SPECIFICATION**

The property is located on Progress Drive extending to approximately 31,579 sq ft and comprises:

- · Steel portal frame
- Eaves height of c.5.5m to 6.5m,
- Painted floors
- Heated and lit.

### **EXTERNALLY**

- Ground Level loading
- Secure rear yard
- Power supply of 500 kva