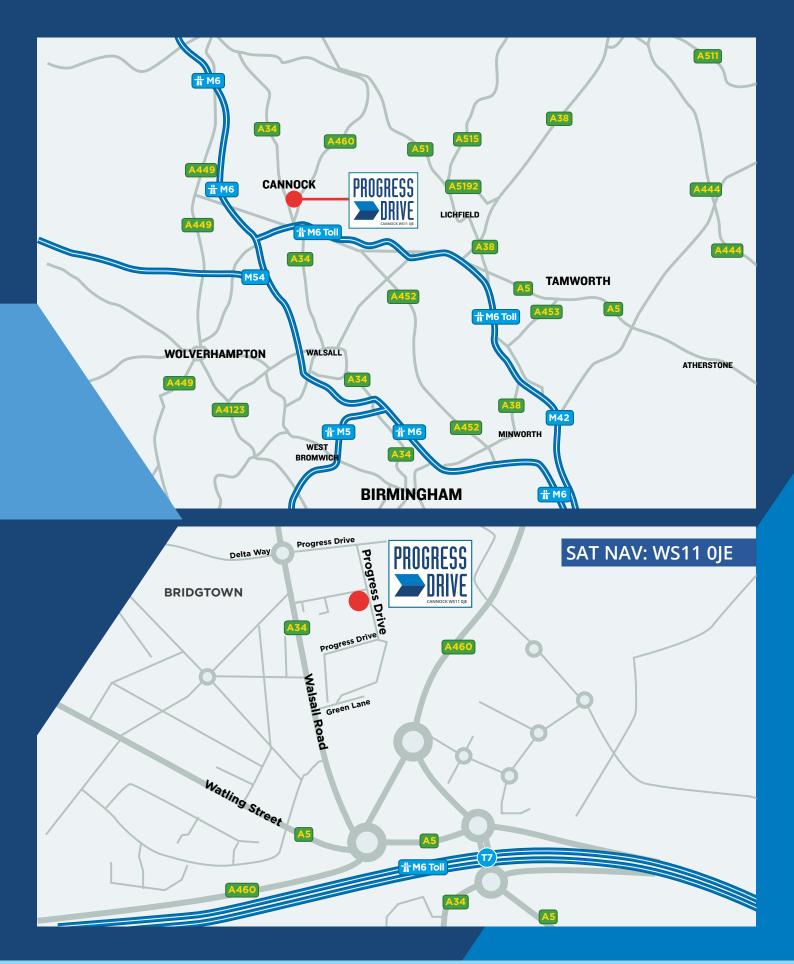

# **LOCATION**

The building is located on Progress
Drive off the A34, Walsall Road circa 1 mile south of Cannock town centre. The A5 and T7 of the M6 Toll road are approximately 0.5 miles distant and J11 and 12 of the M6 Motorway are approximately 2.5 miles and 3.5 miles distant respectively.