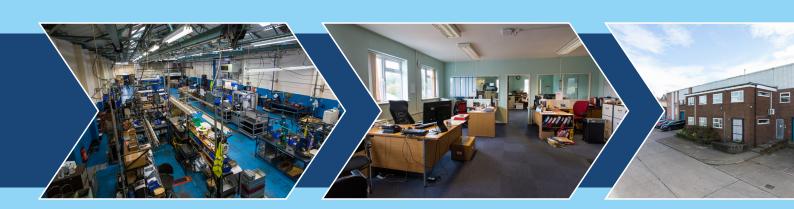

### **SPECIFICATION**

The property is located on Progress Drive extending to approximately 31,579 sq ft and comprises:

- · Steel portal frame
- Eaves height of c.5.5m to 6.5m,
- Painted floors
- Heated and lit.

### OFFICE ACCOMMODATION

- Painted and carpeted throughout
- · Heated and lit