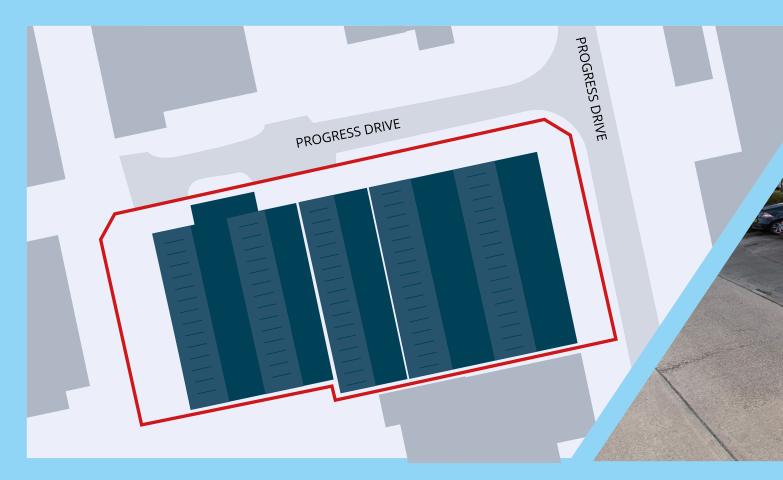

# **LOCATION**

The building is located on Progress
Drive off the A34, Walsall Road circa 1 mile south of Cannock town centre. The A5 and T7 of the M6 Toll road are approximately 0.5 miles distant and J11 and 12 of the M6 Motorway are approximately 2.5 miles and 3.5 miles distant respectively.

### **SPECIFICATION**

The property is located on Progress Drive extending to approximately 31,579 sq ft and comprises:

- · Steel portal frame
- Eaves height of c.5.5m to 6.5m,
- Painted floors
- Heated and lit.