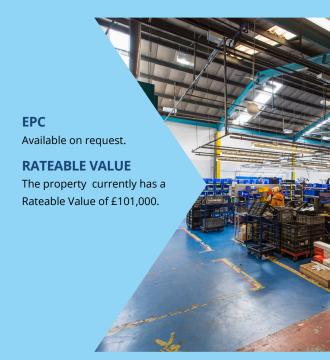

off the A34, Walsall Road circa 1 mile south of Cannock town centre. The A5 and T7 of the M6 Toll road are approximately 0.5 miles distant and J11 and 12 of the M6 Motorway are approximately 2.5 miles and 3.5 miles distant respectively.

### **SPECIFICATION**

The property is located on Progress Drive extending to approximately 31,579 sq ft and comprises:

- · Steel portal frame
- Eaves height of c.5.5m to 6.5m,
- Painted floors
- Heated and lit.

### OFFICE ACCOMMODATION

- Painted and carpeted throughout
- · Heated and lit

### **EXTERNALLY**

- Ground Level loading
- Secure rear yard
- Power supply of 500 kva

### **TERMS/PRICE**

Upon application to the agents.

### **SERVICES**

All main services are connected to the property

### **VAT**

VAT will be chargeable at the current rate.













## **VIEWING**

Strictly by appointment with the sole agents.



**Tesni Thacker** tesni.thacker@avisonyoung.com 07944 834660 Max Andrews max.andrews@avisonyoung.com 07770 801885