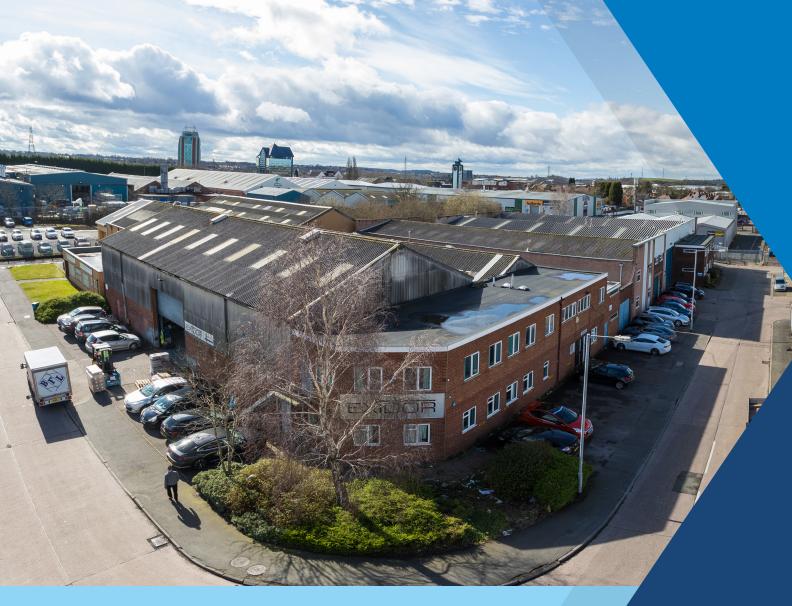

# **PROGRESS** JIKIVE

**Industrial Building** 

# For Sale/To Let

31,579 sq ft (2,993.8 sq m)

# **LOCATION**

The building is located on Progress
Drive off the A34, Walsall Road circa 1 mile south of Cannock town centre. The A5 and T7 of the M6 Toll road are approximately 0.5 miles distant and J11 and 12 of the M6 Motorway are approximately 2.5 miles and 3.5 miles distant respectively.

### **SPECIFICATION**

The property is located on Progress Drive extending to approximately 31,579 sq ft and comprises:

- · Steel portal frame
- Eaves height of c.5.5m to 6.5m,
- Painted floors
- Heated and lit.