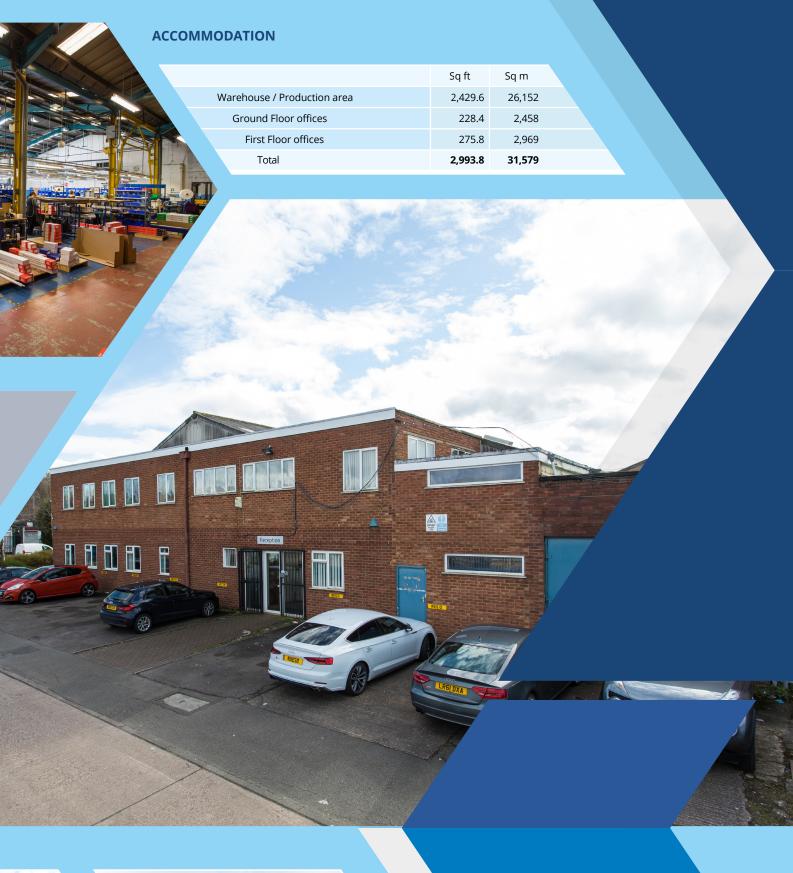

# For Sale/To Let

31,579 sq ft (2,993.8 sq m)

### **SPECIFICATION**

The property is located on Progress Drive extending to approximately 31,579 sq ft and comprises:

- · Steel portal frame
- Eaves height of c.5.5m to 6.5m,
- Painted floors
- Heated and lit.

### OFFICE ACCOMMODATION

- Painted and carpeted throughout
- · Heated and lit