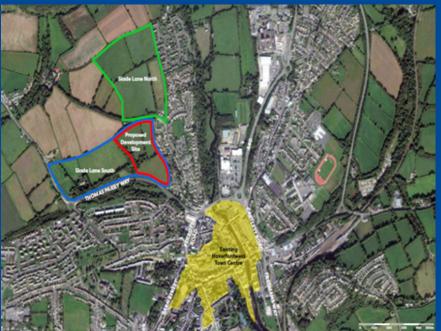

# Fletcher Morgan

A487 (Thomas Parry Way) Haverfordwest SA61 2HH

The property is located at Culverhouse Cross approximately 3 Haverfordwest is the principle town of the County of Pembrokeshire located approximately 57 miles to the west of Swansea. The town has a large catchment population with a strong existing retail offer including: Debenhams, Marks & Spencer, Sports Direct, Morrisons, Tesco, McDonalds, Laura Ashley, TK Maxx, Home Bargains, Wickes amongst others. The subject site forms part of a new comprehensive development totalling 86 acres which will include 729 new homes.