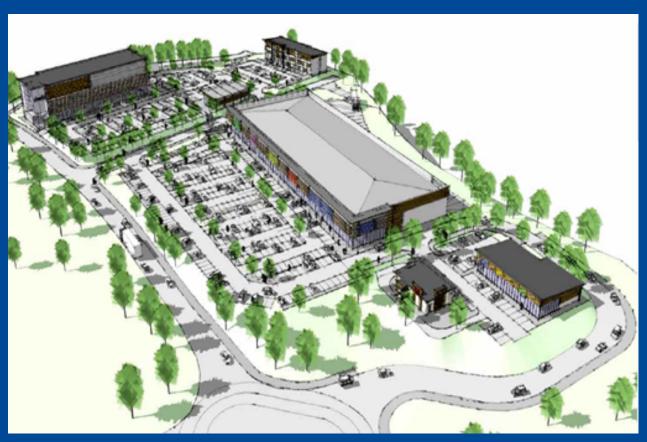

## Description

A new purpose retail and leisure scheme comprising 17 units (Cinema will be above units 12-16) and extending to 114,800 sqft together with 602 car parking spaces. Units will be available from 1,250 sqft.

## Accommodation

These areas are subject to on site verification in accordance with the latest RICS Code of Measuring Practice.

| RETAIL               |                |              |
|----------------------|----------------|--------------|
| Unit 1               | 1,800 sq.ft.   | 167 sq.m.    |
| Unit 2               |                | 278 sq.m.    |
| Unit 3               |                | 116 sq.m.    |
| Unit 4               |                | 116 sq.m.    |
| Unit 5               | 20,000 sq.ft.  | 1,858 sq.m.  |
| Unit 5 Garden Centre |                | 418 sq.m.    |
| Unit 6               |                | 929 sq.m.    |
| Unit 6 Mezzanine     | 10,000 sq.ft.  | 929 sq.m.    |
| Unit 7               |                | 929 sq.m.    |
| Unit 8               | 10,000 sq.ft.  | 929 sq.m.    |
| Unit 9               | 10,000 sq.ft.  | 929 sq.m.    |
| Unit 9 Mezzanine     | 10,000 sq.ft.  | 929 sq.m.    |
| Unit 10              | 3,000 sq.ft.   | 278 sq.m.    |
| Unit 11 60 Bed Hotel | 20,000 sq.ft.  | 1,858 sq.m.  |
| TOTAL                | 114,800 sq.ft. | 10,663 sq.m. |
|                      |                |              |

### Car parking 434 spaces

| LEISURE                 |               |             |
|-------------------------|---------------|-------------|
| Unit 12                 | 3,000 sq.ft.  | 278 sq.m.   |
| Unit 13                 | 2,800 sq.ft.  | 260 sq.m.   |
| Unit 14                 | 2,800 sq.ft.  | 260 sq.m.   |
| Unit 15                 | 2,800 sq.ft.  | 260 sq.m.   |
| Unit 16                 | 2,690 sq.ft.  | 250 sq.m.   |
| Unit 17 5 Screen Cinema | 16,006 sq.ft. | 1,555 sq.m. |
| TOTAL                   | 30,096 sq.ft. | 2,863 sq.m. |

#### Car parking 168 spaces