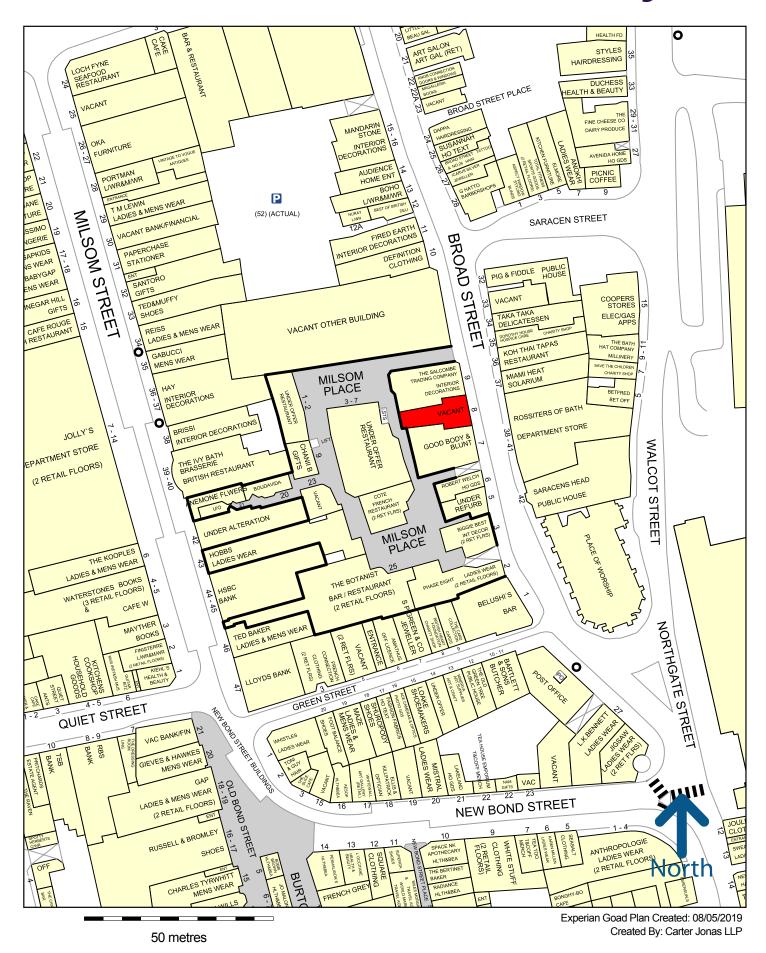

#### LOCATION

Broad Street is situated in the northern part of Bath city centre. The property is situated on the Eastern side of Broad Street with an attractive traditional frontage. The immediate locality provides a range of shops, both national and independent, including home store Rossiters of Bath, Fired Earth, Good Body and Blunt and Mandarin Stone.

Waitrose/John Lewis Home is also close by, with a 550 space multi-storey car park below. The entrance to Milsom Place shopping centre which houses a number of restaurant chains such as The Botanist and Cote Brasserie are adjacent to the property.