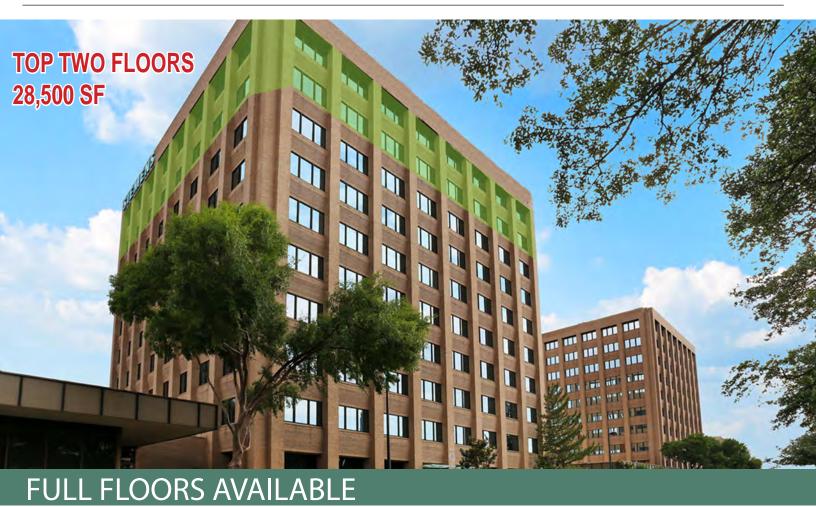

## FOR LEASE: EXECUTIVE PLAZA

## PROPERTY OVERVIEW

306,208 office complex conveniently located directly off HWY 59 at New Castle and minutes away from West U, Bellaire, Midtown and the Galleria

- 14,240 SF floorplates
- Full time on-site management
- On-site engineers and day porter
- 24/7 security guards
- Controlled access garage with covered walkway
- On-site delicatessan
- FedEx, Airborne Express Mail, and DHL Drop
- Two dock-high loading facilities on-site
- Easy access to CBD, Galleria and Greenway Plaza