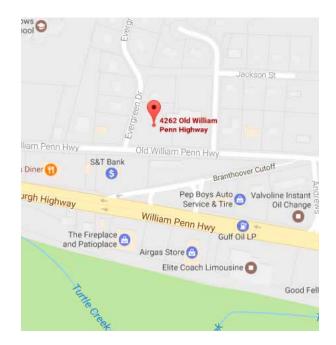

## Medical/Spa Space Opportunity

4262 Old William Penn Hwy, Murrysville, PA 15668