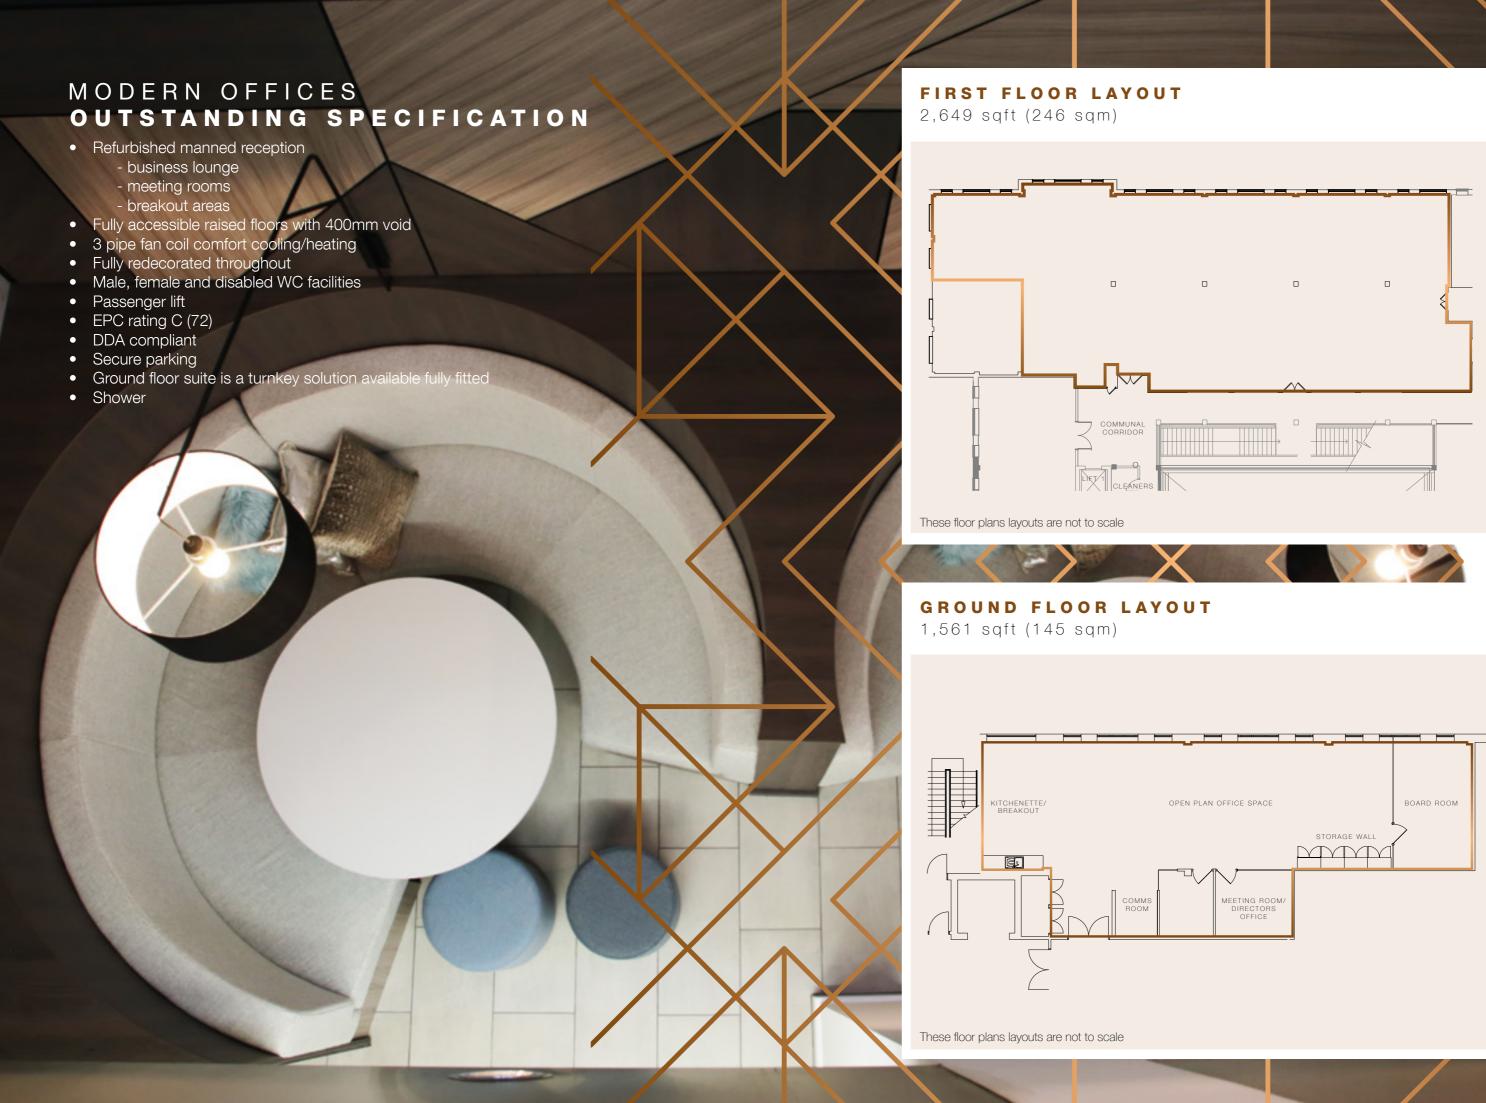

# AT THE HEART OF BIRMINGHAM'S VIBRANT CITY CENTRE

22 Gas Street offers a sleek and contemporary workspace with an outstanding specification in a fantastic location.

Boasting an extensive array of restaurants, bars, cafés, shops and hotels on its doorstep, it features fully redecorated, modern open plan office areas as well as a refurbished manned reception area with business lounge, meeting rooms and breakout areas.

Outside you can find a fantastic private courtyard with seating and wifi.

Providing impressive views of the city's historic canal system and the iconic Cube, this building occupies one of the most prime positions in Birmingham.



















# PERFECTLY **LOCATED**

Businesses based here can take advantage of a wide choice of amenities just a few minutes' walk away. There are countless restaurants and cafés nearby, as well as a large selection of bars and pubs for those after-work socials! Plus, with the city's many hotels and public transport networks within close proximity, 22 Gas Street is perfectly-placed for clients or associates to come to you.



















# 22

# GAS STREET



1 22 Gas Street

#### **KEY AREAS**

- 2 Brindleyplace
- 3 The Mailbox
- 4 Grand Central/ New Street Station
- 5 The Cube
- 6 ICC
- Arena Birmingham
- 8 Snow Hill Train Station
- Moor Street Train Station

#### **COFFEE SHOPS**

- Costa Coffee
- **11** EAT
- Starbucks
- Café Nero
- Waterfront Deli

#### **HOTELS**

- **15** Hy