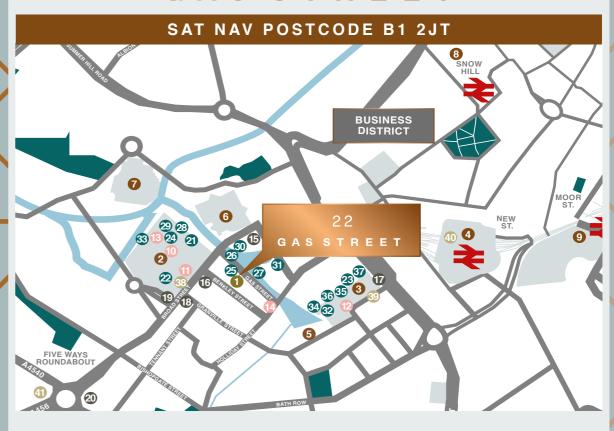

#### **KEY AREAS**

- 2 Brindleyplace
- 3 The Mailbox
- 4 Grand Central/ New Street Station
- 5 The Cube
- 6 ICC
- Arena Birmingham
- 8 Snow Hill Train Station
- Moor Street Train Station

#### **COFFEE SHOPS**

- Costa Coffee
- **11** EAT
- Starbucks
- Café Nero
- Waterfront Deli

#### **HOTELS**

- **15** Hyatt
- 16 Jury's Inn
- Malmaison
- Travelodge
- 19 Novotel
- 20 Park Regis

# RESTAURANTS & BARS

- 21 Carluccios
- 22 Cielo
- 23 Zizzi
- 24 Café Rouge
- 25 The Pickled Piglet
- 26 Tap & Spile
- 27 Bistrot Pierre
- 28 Wagamama
- All Bar One

- 30 Rub Smokehouse & Bar
- 31 The Canal House
- Marco Pierre White
- 33 Bank
- 34 Rodizio Rico
- 35 Tom's Kitchen
- 36 Gourmet Burger Kitchen
- 37 Chez Mal at Malmaison

#### SUPERMARKETS

- 38 Sainsbury's Local
- 39 Tesco Express (Mailbox)
- 40 Marks & Spencer
- 41 Morrisons