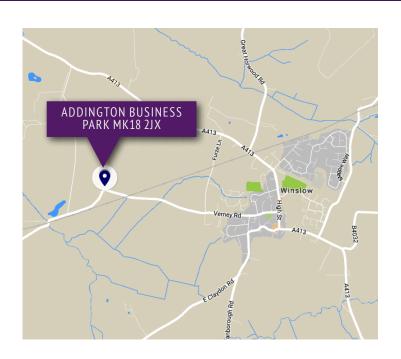

01908 224 760

www.louchshacklock.com

ADDINGTON BUSINESS PARK | VERNEY ROAD | WINSLOW BUCKINGHAMSHIRE | MK18 2JX

#### Location

Addington Business Park is located approximately 1 mile west of Winslow and 4 miles south of Buckingham. The Park is equidistant between the M1 (Junctions 13&14) and M40 (Junction 9).