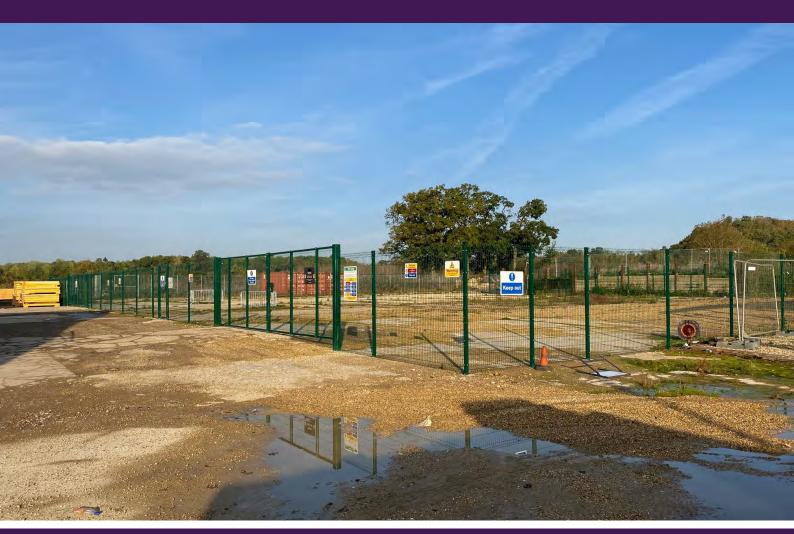

# WAREHOUSE UNITS AND SECURE YARDS AVAILABLE TO LET

- Warehouse premises
- Excellent location equidistant between M40 and M1
- Secure yard (fully perimeter fenced)
- Level access loading door and parking
- CCTV throughout the estate

## Specification

- ✓ Warehouse/production area with internal minimum clear height of 3.5 metres raising to 4 metres.
- ✓ Secure Yard Space Available
- ✓ One surface level loading door