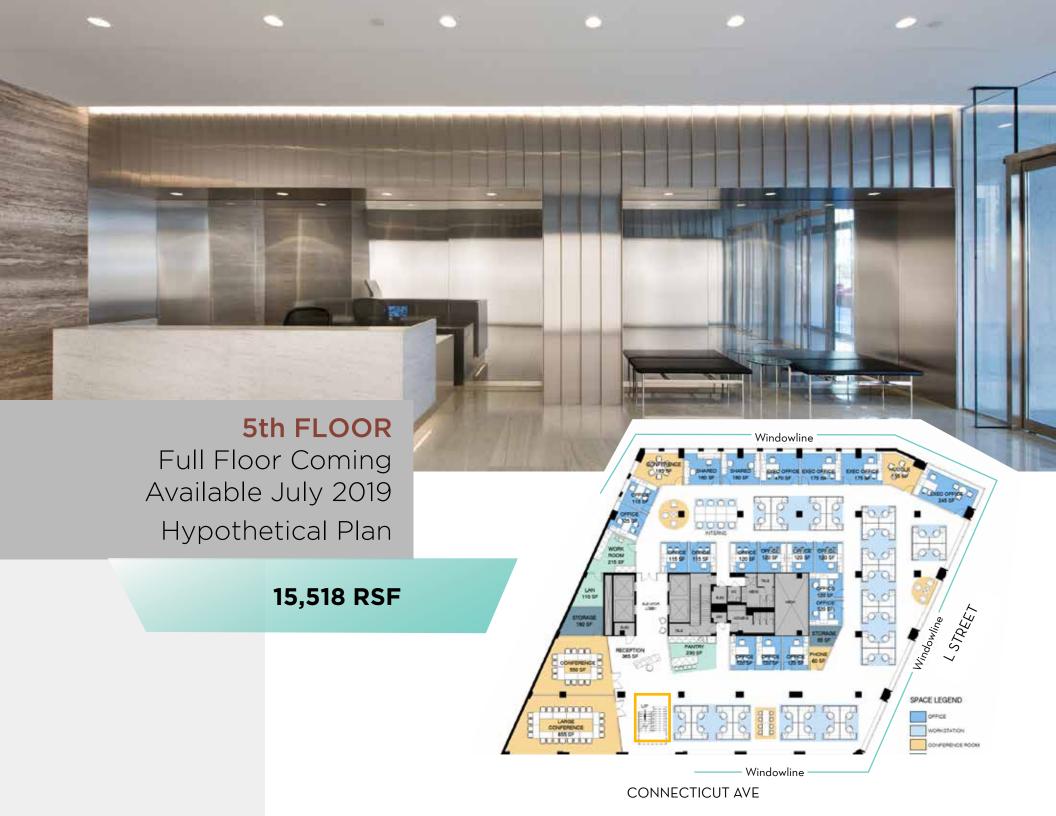

# **AVAILABILITY**

| FLOOR   | SIZE-RSF                              |
|---------|---------------------------------------|
| Full 11 | 11,610 SF - Available January 1, 2019 |
| Full 10 | 15,520 SF - Available January 1, 2019 |
| 8       | 4,581 SF- Available                   |
| 6       | 6,847 SF- Available                   |
| Full 5  | 15,518 SF- Available July 1, 2019     |

## 11th FLOOR

Hypothetical Plan

## 11,610 RSF

9 CONFERENCE ROOM
7 PHONE ROOMS
7 OFFCE
3 STORAGE

WORKSTATION

CONNECTICUT AVE.