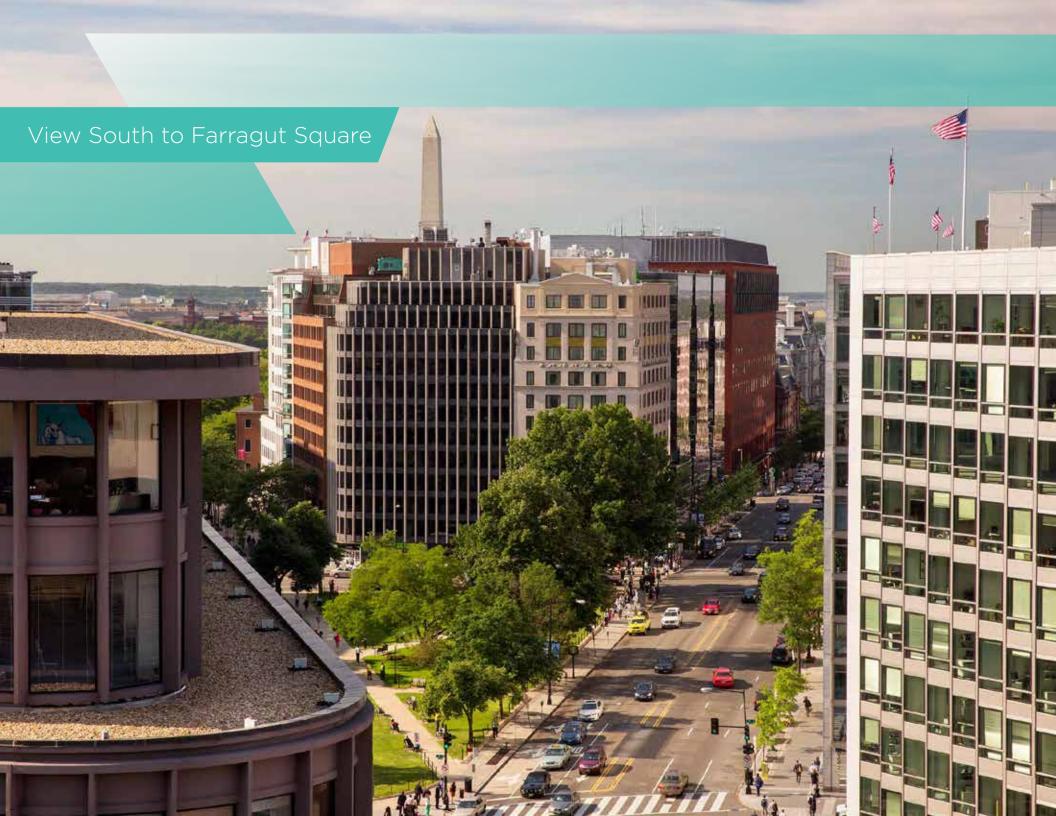

27,130 SF Contiguous

- New conference facility coming soon!
- Renovated lobby, streetscape and elevators
- Brand new common areas and bathrooms
- Low core-factor, efficient floorplate
- Shallow, light-filled floor with expansive view corridors
- HVAC upgrades prior to occupancy
- On top of Farragut North Metro M