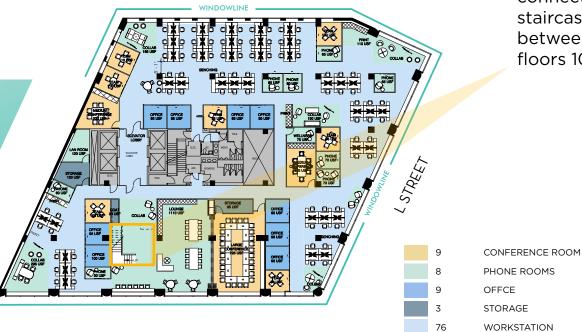

## 10th FLOOR Hypothetical Plan

15,520 RSF

CONTIGOUS
UP TO
27,130 RSF

Existing inter-connecting staircase between floors 10 & 11

CONNECTICUT AVE

27,130 SF Contiguous

- New conference facility coming soon!
- Renovated lobby, streetscape and elevators
- Brand new common areas and bathrooms
- Low core-factor, efficient floorplate
- Shallow, light-filled floor with expansive view corridors
- HVAC upgrades prior to occupancy
- On top of Farragut North Metro M