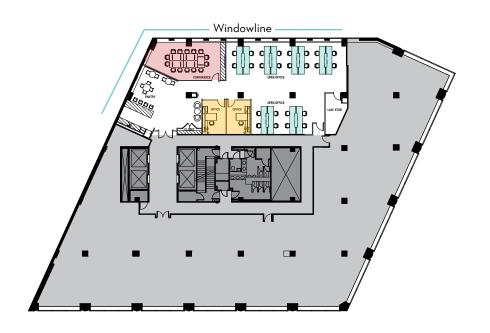

## 8th FLOOR

Brand new Spec Suite delivering Q1 2019!

## 4,581 RSF

2 Offices14-person Conference24 WorkstationsOpen Pantry ReceptionDirect Elevator Exposure