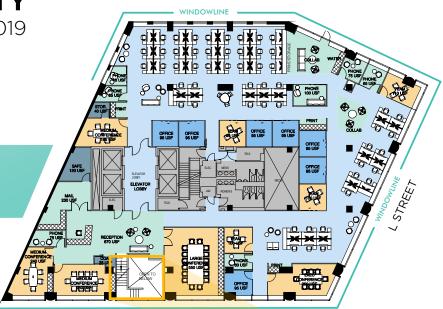

## 11th FLOOR

Hypothetical Plan

## 11,610 RSF

9 CONFERENCE ROOM
7 PHONE ROOMS
7 OFFCE
3 STORAGE

WORKSTATION

CONNECTICUT AVE.