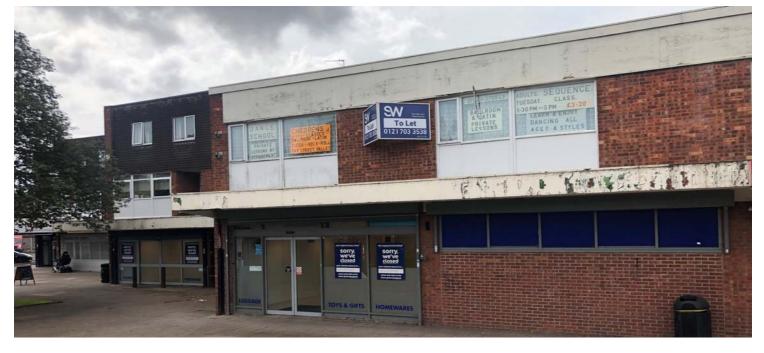

## UNIT 5/6 LITCHFIELD CENTRE, WALSALL WOOD

#### ACCOMMODATION

The premises consists a retail unit forming part of a retail presenct. Approximate dimensions and net internal floor areas:-

| Gross Frontage     | 25.7m       | 84 ft 4 in |
|--------------------|-------------|------------|
| Internal Width     | 19.90m      | 65 ft 3 in |
| Ground Floor Sales | 644.52 sq m |            |