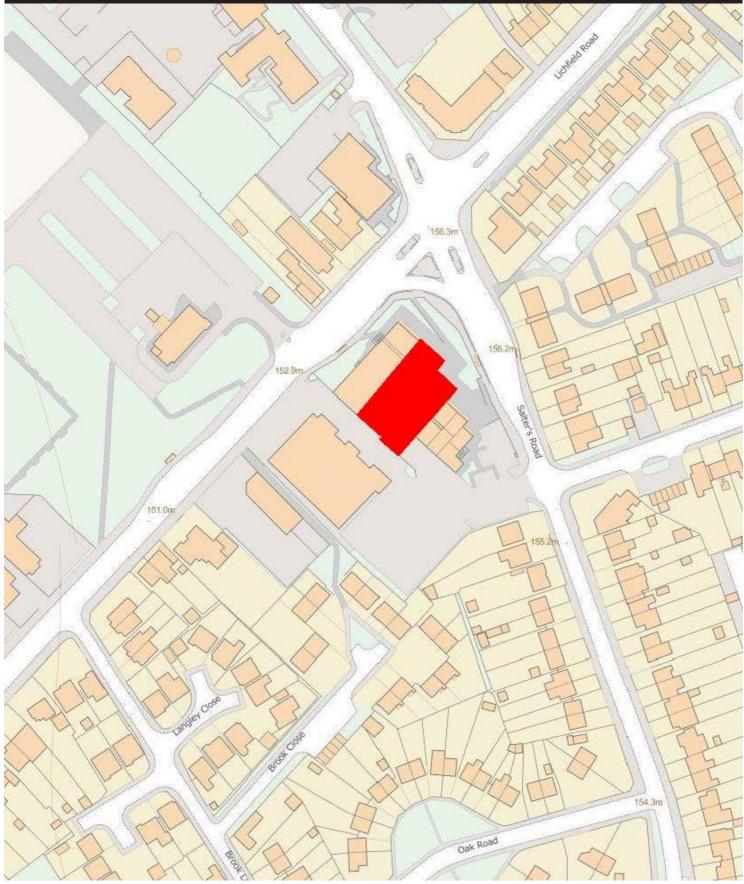

### PROMINENT CORNER POSITION ON BUSY CROSSROADS

ONSITE CAR PARKING

#### LOCATION

The properties occupy a prime corner location. Other nearby retailers include **KFC**, **Co-op**, and **Better Gym** 