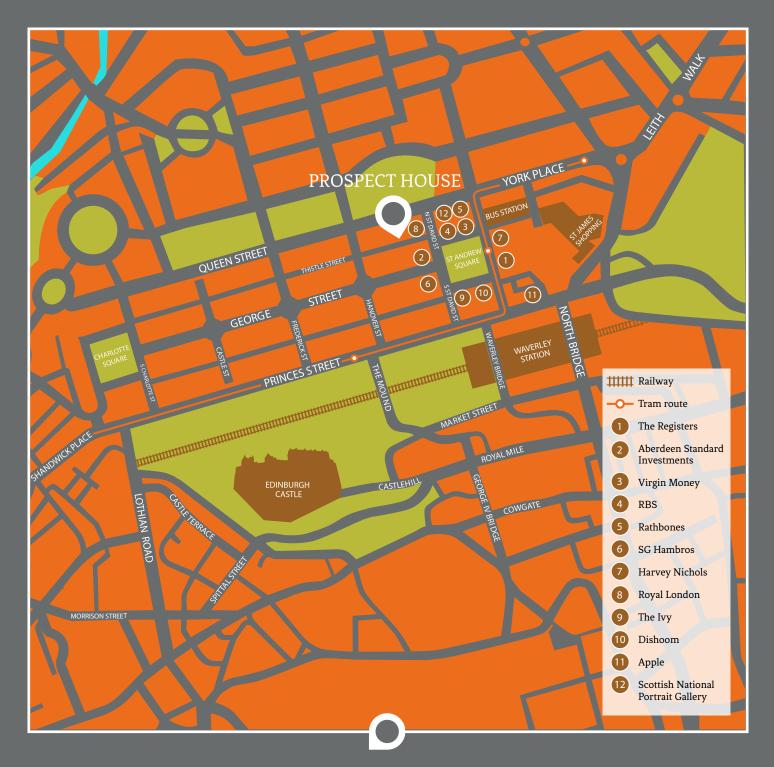

#### LOCATION

Prospect House is ideally located on Thistle Street just a minute's walk from St Andrew Square - home to Aberdeen Standard Investments, SG Hambros, RBS, Virgin Money, Rathbone Investment Management & Harvey Nichols. This area is arguably Edinburgh's premier business address with several key developments in the immediate area to include Chris Stewart Group's mixed use development The Registers and TH Real Estate's St James Quarter. The square is now home to several exciting new restaurants and bars to include – Gaucho, Vapiano, The Ivy, The Refinery, Dishoom and Wagamama.

| Location                      | Distance  |
|-------------------------------|-----------|
| St Andrew Square<br>Tram Halt | 3 minutes |
| George Street                 | 2 minutes |
| Princes Street                | 3 minutes |
| Waverly Train Station         | 6 minutes |