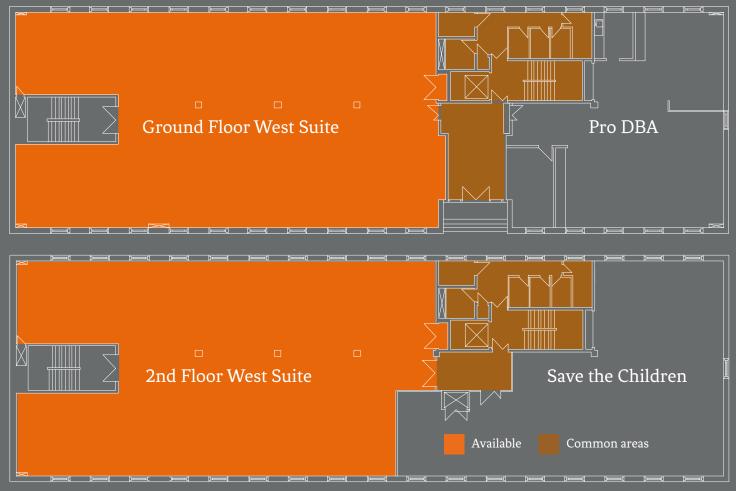

## AVAILABILITY

| Floor                   | Sq Ft | Sq M   |
|-------------------------|-------|--------|
| Ground Floor West Suite | 3,486 | 323.86 |
| 2nd Floor West Suite    | 3,318 | 308    |

IMPS 3 measurements available on request.