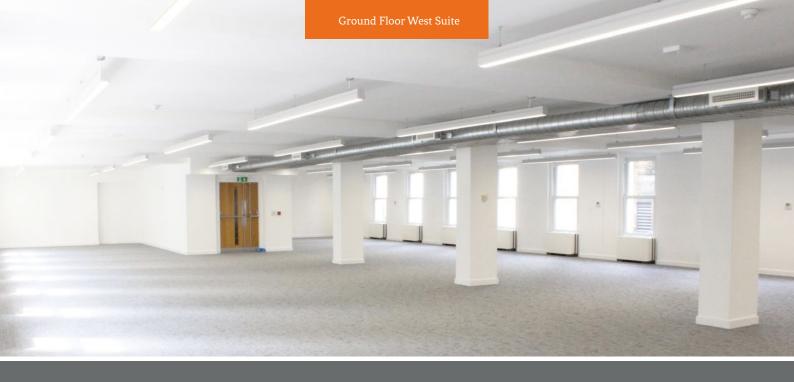

#### DESCRIPTION

GAUCHO

THE

Prospect House offers refurbished open plan office accommodation in the heart of Edinburgh's central business district. The property comprises suites over four floors, which have extensive glazing providing plenty of natural light. The property also benefits from extensive under croft car parking, secure bicycle storage and shower facilities. Each suite provides an incoming occupier with a superb specification, to include perimeter air conditioning, raised floors, new pendant lighting and exposed services.

## AVAILABILITY

| Floor                   | Sq Ft | Sq M   |
|-------------------------|-------|--------|
| Ground Floor West Suite | 3,486 | 323.86 |
| 2nd Floor West Suite    | 3,318 | 308    |

IMPS 3 measurements available on request.