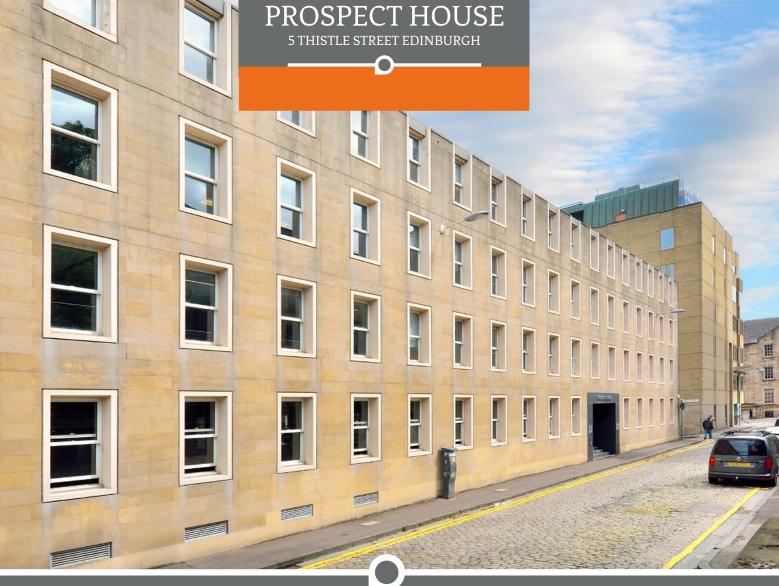

PROSPECT HOUSE

5

5

0

HIGH QUALITY REFURBISHED OFFICE ACCOMMODATION

#### DESCRIPTION

GAUCHO

THE

Prospect House offers refurbished open plan office accommodation in the heart of Edinburgh's central business district. The property comprises suites over four floors, which have extensive glazing providing plenty of natural light. The property also benefits from extensive under croft car parking, secure bicycle storage and shower facilities. Each suite provides an incoming occupier with a superb specification, to include perimeter air conditioning, raised floors, new pendant lighting and exposed services.