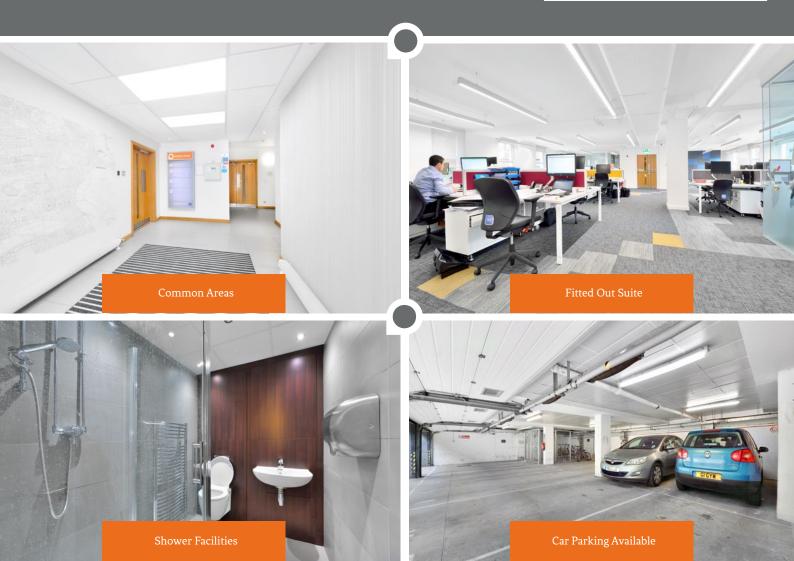

#### DESCRIPTION

GAUCHO

THE

Prospect House offers refurbished open plan office accommodation in the heart of Edinburgh's central business district. The property comprises suites over four floors, which have extensive glazing providing plenty of natural light. The property also benefits from extensive under croft car parking, secure bicycle storage and shower facilities. Each suite provides an incoming occupier with a superb specification, to include perimeter air conditioning, raised floors, new pendant lighting and exposed services.

- Air conditioning
- Raised floors
- Shower facilities
- Car parking available
- High quality common areas