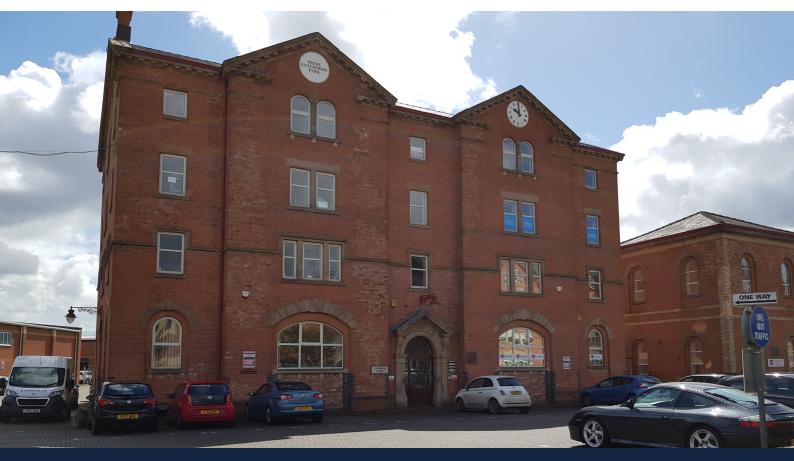

#### Location

St Mary's Wharf development fronts Mansfield Road on the edge of the city centre, adjacent to the historic Chester Green conservation area. Just 5 minutes walk away from the city centre with excellent access to public services, main bus routes and easy transport links to the A38/A52 network and M1 motorway.

#### **Description**

Self-contained first floor office suite of approximately 1,565 sq ft (145.38 sq m) providing a mix of open plan and cellular offices along with kitchenette and w.c. facilities.

The property is located in an attractive courtyard development and has lift access.