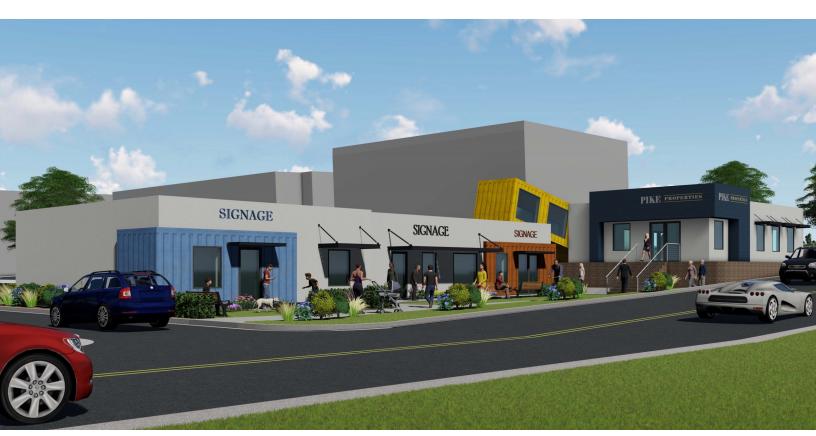

## Property Highlights:

- -Anchor Office Tenant is owner/developer Pike Properties
- -Adaptive Reuse development delivering Summer 2019
- -Located in the thriving Neighborhood of Belmont, Charlotte, NC
- -Located between Uptown, Plaza Midwood and Noda
- -Patio Space, Rollup Doors and Rooftop Patio
- -Spaces from 1,281—4,181 SF
- -Walking Distance to Greenway
- -Walking Distance to Restaurants and Breweries
- -Seeking Retail and Office Tenants
- -Hundreds of Townhomes under construction within walking distance

Available for Office and Retail

Suite A: 1,281 SF

Suite B: 1,292 SF

Suite C: 1,608 SF

4,181 SF Maximum Contiguous

Lease Rate: \$25.00 psf NNN

## FOR LEASE 953 Seigle Ave., Charlotte, NC 28205