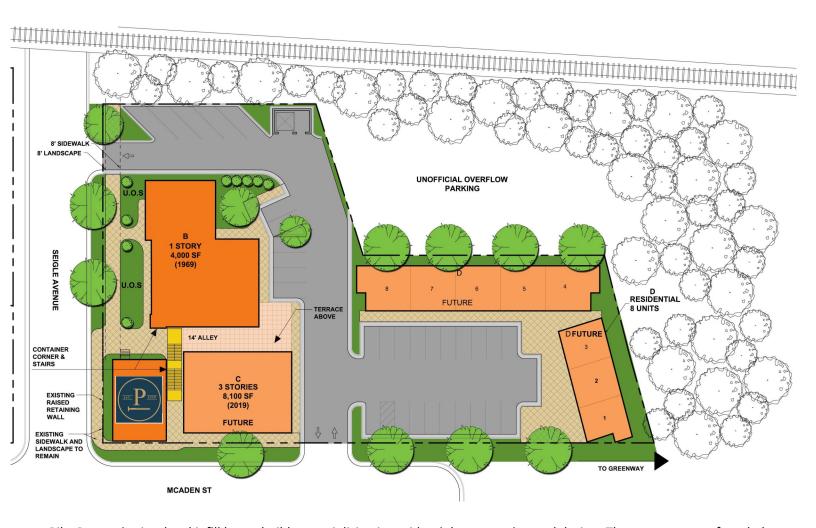

## Property Highlights:

- -Anchor Office Tenant is owner/developer Pike Properties
- -Adaptive Reuse development delivering Summer 2019
- -Located in the thriving Neighborhood of Belmont, Charlotte, NC
- -Located between Uptown, Plaza Midwood and Noda
- -Patio Space, Rollup Doors and Rooftop Patio
- -Spaces from 1,281—4,181 SF
- -Walking Distance to Greenway
- -Walking Distance to Restaurants and Breweries
- -Seeking Retail and Office Tenants
- -Hundreds of Townhomes under construction within walking distance