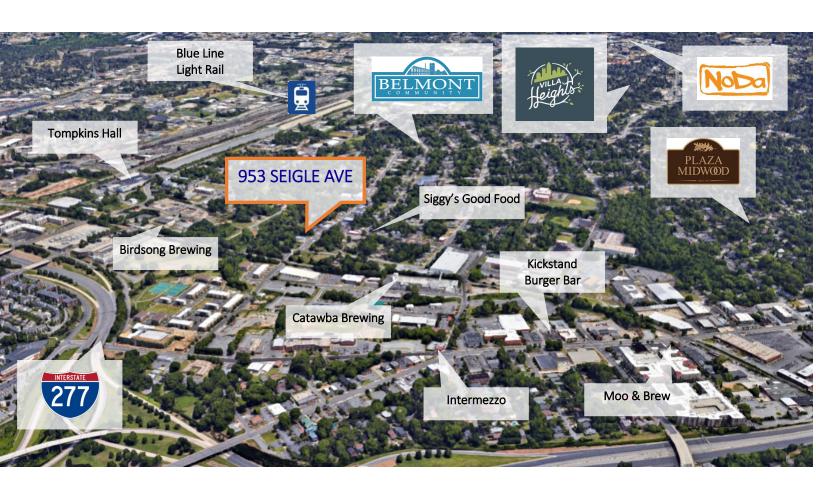

## Property Highlights:

- -Anchor Office Tenant is owner/developer Pike Properties
- -Adaptive Reuse development delivering Summer 2019
- -Located in the thriving Neighborhood of Belmont, Charlotte, NC
- -Located between Uptown, Plaza Midwood and Noda
- -Patio Space, Rollup Doors and Rooftop Patio
- -Spaces from 1,281—4,181 SF
- -Walking Distance to Greenway
- -Walking Distance to Restaurants and Breweries
- -Seeking Retail and Office Tenants
- -Hundreds of Townhomes under construction within walking distance

## FOR LEASE 953 Seigle Ave., Charlotte, NC 28205