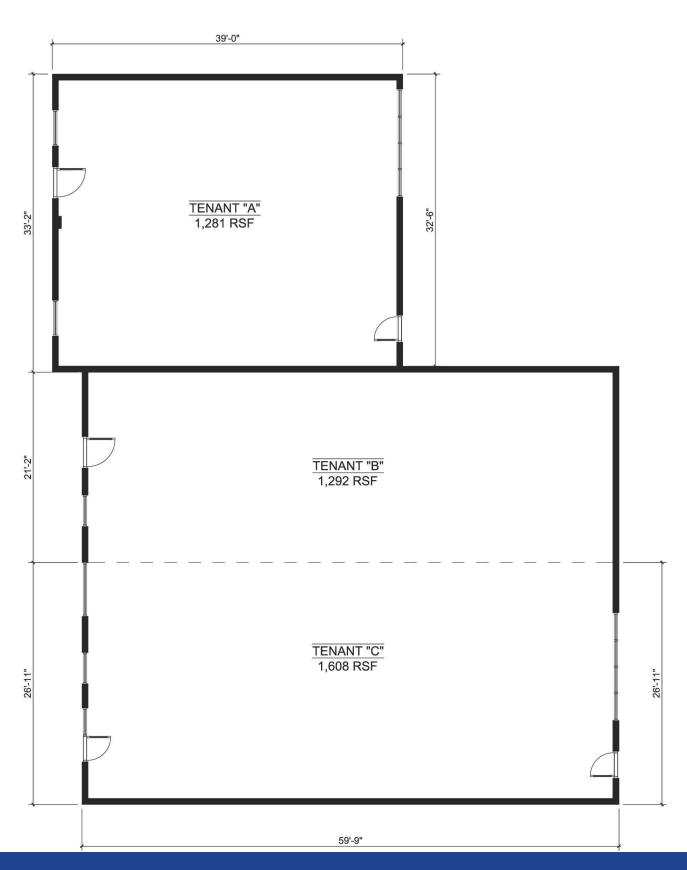

Available for Office and Retail

Suite A: 1,281 SF

Suite B: 1,292 SF

Suite C: 1,608 SF

4,181 SF Maximum Contiguous

Lease Rate: \$25.00 psf NNN