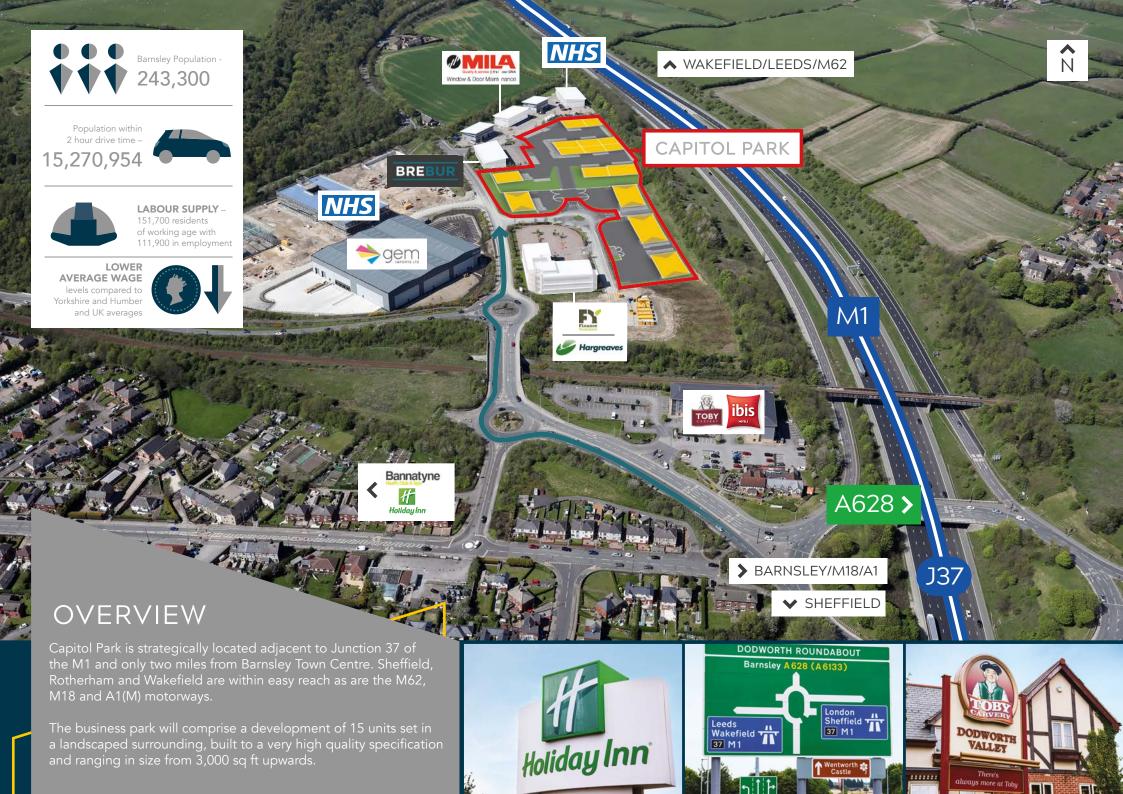

## **DRIVE TIMES**

| Destination | Distance  | Time        |
|-------------|-----------|-------------|
| Sheffield   | 14 miles  | 30 mins     |
| Wakefield   | 11 miles  | 20 mins     |
| Leeds       | 20 miles  | 26 mins     |
| Doncaster   | 18 miles  | 35 mins     |
| Manchester  | 34 miles  | 1 h         |
| Hull        | 69 miles  | 1 h 10 mins |
| London      | 175 miles | 2 h 50 mins |

| Airports            | Distance | Time      |
|---------------------|----------|-----------|
| Doncaster Sheffield | 32 miles | 31 mins   |
| Leeds Bradford      | 30 miles | 51 mins   |
| Manchester          | 40 miles | 1h 8 mins |