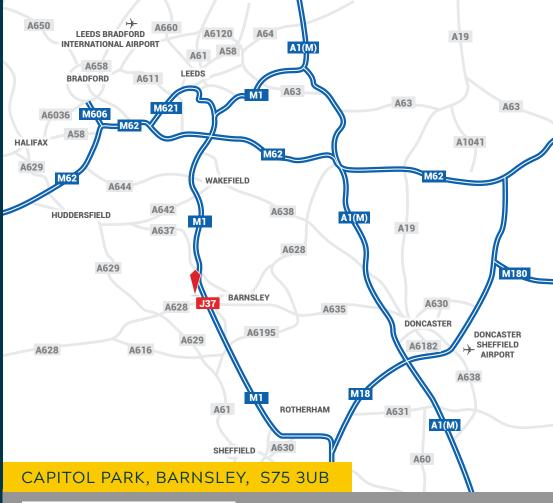

## **DRIVE TIMES**

| Destination | Distance  | Time        |
|-------------|-----------|-------------|
| Sheffield   | 14 miles  | 30 mins     |
| Wakefield   | 11 miles  | 20 mins     |
| Leeds       | 20 miles  | 26 mins     |
| Doncaster   | 18 miles  | 35 mins     |
| Manchester  | 34 miles  | 1 h         |
| Hull        | 69 miles  | 1 h 10 mins |
| London      | 175 miles | 2 h 50 mins |

| Airports            | Distance | Time      |
|---------------------|----------|-----------|
| Doncaster Sheffield | 32 miles | 31 mins   |
| Leeds Bradford      | 30 miles | 51 mins   |
| Manchester          | 40 miles | 1h 8 mins |