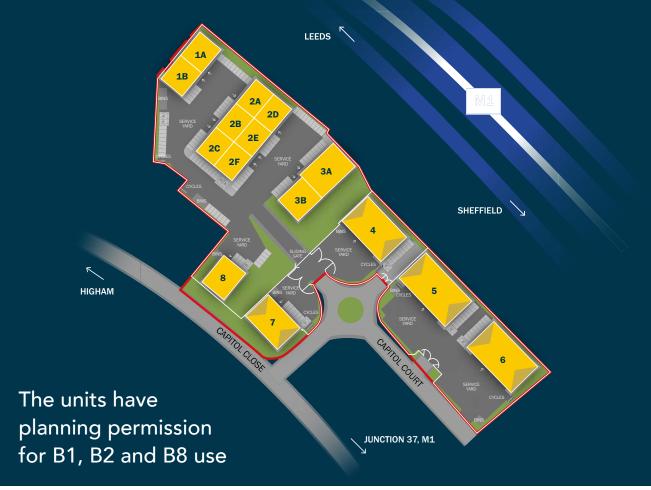

# **ACCOMMODATION**

The units will have the following approximate GIA areas:

| Unit | Total 8 | Warehouse FF Office | ce | Unit | Total | Warehouse & GF Office | FF Office | Un | it Total | Warehouse<br>& GF Office | FF Office |
|------|---------|---------------------|----|------|-------|-----------------------|-----------|----|----------|--------------------------|-----------|
| 1A   | 3,507   | 3,507               | _  | 2D   | 3,007 | 3,007                 |           | 4  | 9,567    | 8,523                    | 1,044     |
| 1B   | 3,507   | 3,507               | _  | 2E   | 3,007 | 3,007                 |           | 5  | 11,284   | 10,500                   | 1,284     |
| 2A   | 3,007   | 3,007               | _  | 2F   | 3,007 | 3,007                 | _         | 6  | 11,270   | 10,024                   | 1,246     |
| 2B   | 3,007   | 3,007               | _  | 3A   | 7,614 | 6,275                 | 1,339     | 7  | 7,181    | 6,003                    | 1,178     |
| 2C   | 3,007   | 3,007               | _  | 3B   | 4,000 | 4,000                 |           | 8  | 4,000    | 4,000                    |           |