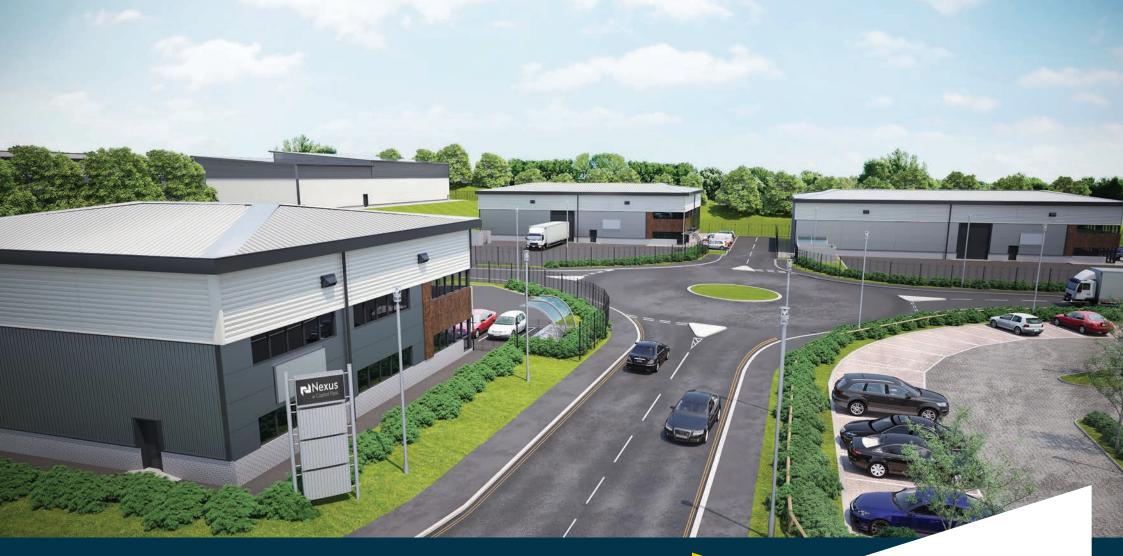

# HIGH QUALITY INDUSTRIAL/BUSINESS UNITS

3,000-11,800 sq ft (279-1,098 sq m)

- Full height roller shutter loading access
- Fitted offices
- Connections to all mains services
- Landscaped environment

- Availability of super-fast broadband on-site
- BREEAM 'Very Good'
- LED lighting to the warehouses
- Available Q3 2019