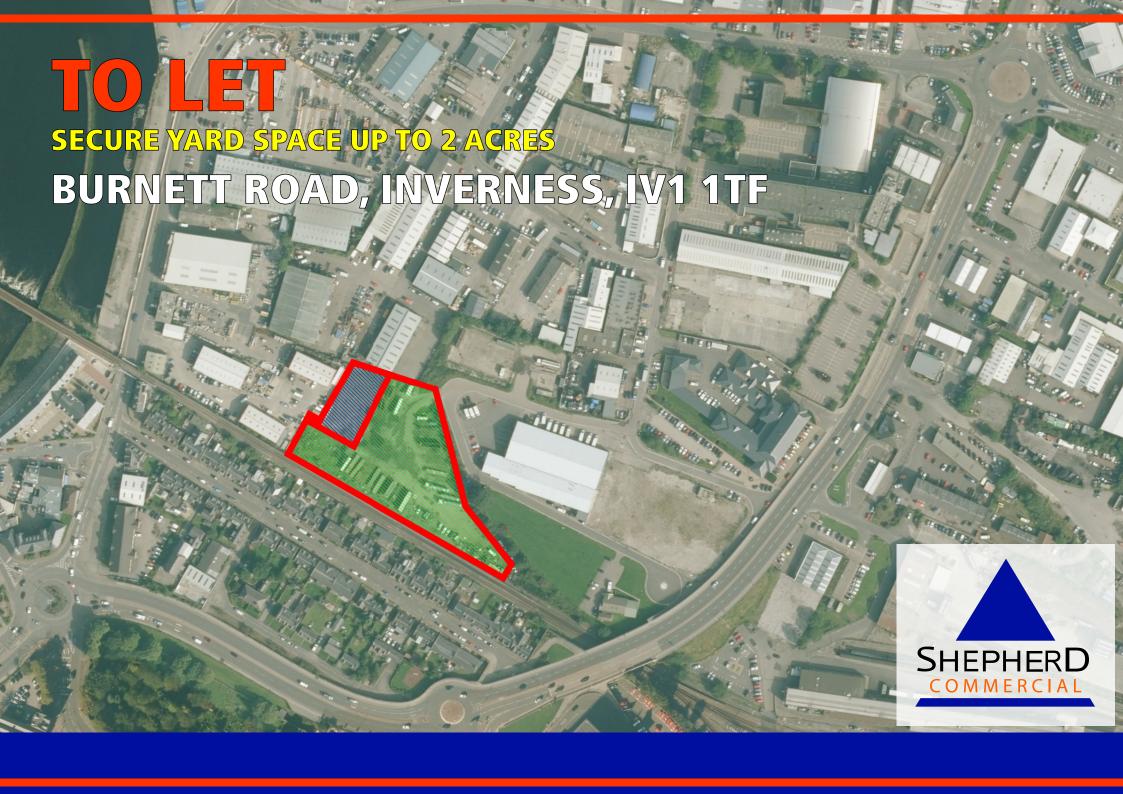

### **LOCATION**

The site is located on the northern periphery of the City Centre in the Longman Industrial Estate, Inverness. Burnett Road connects on to Harbour Road, which is one of the principal thoroughfares in the Longman. The subjects benefit from excellent access to the trunk road network (A9/A96 + A82) and also lies within easy reach the city centre.

Burnett Road will be home to the new Inverness Justice Centre, which is presently being constructed directly adjacent to the Police Station. There are a range of other occupiers in the area including Scotbake, AKVA and Ashgrove Motor Body Co. The front cover aerial image and back page site plan show a section hatched in blue; these areas are currently let to Pat Munro and Northern Recycling Solutions.

### **DESCRIPTION**

The subjects provide a large boot shaped site which is generally level and has the benefit of steel palisade security fencing and two entrance/exit gates.

## **OPTIONS**

The land available extends to approximately 2 acres, however, our client would be prepared to sub-divide the site to suit smaller yard space requirements.