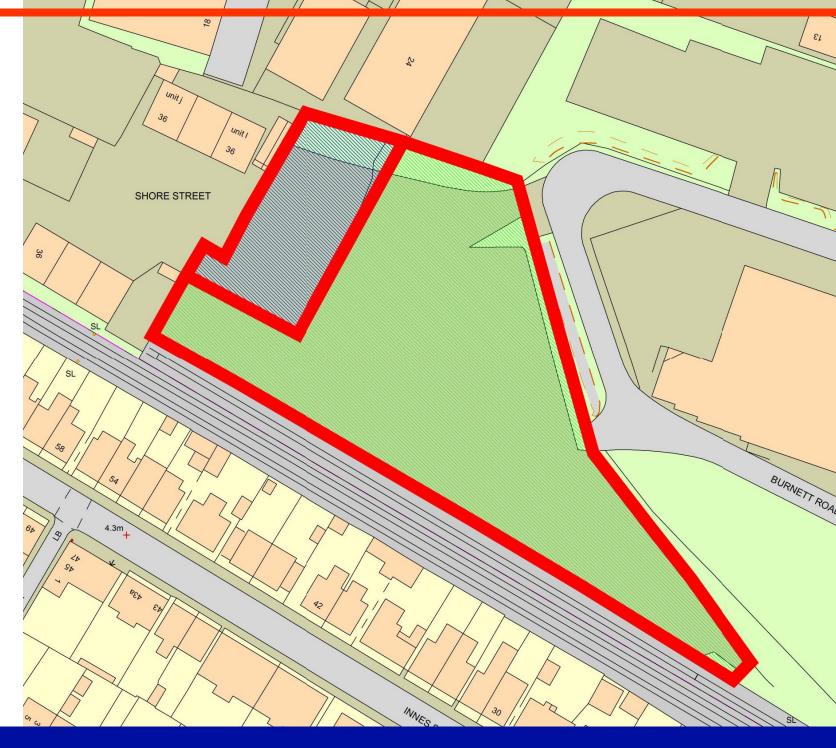

Burnett Road will be home to the new Inverness Justice Centre, which is presently being constructed directly adjacent to the Police Station. There are a range of other occupiers in the area including Scotbake, AKVA and Ashgrove Motor Body Co. The front cover aerial image and back page site plan show a section hatched in blue; these areas are currently let to Pat Munro and Northern Recycling Solutions.

### **DESCRIPTION**

The subjects provide a large boot shaped site which is generally level and has the benefit of steel palisade security fencing and two entrance/exit gates.

## **OPTIONS**

The land available extends to approximately 2 acres, however, our client would be prepared to sub-divide the site to suit smaller yard space requirements.