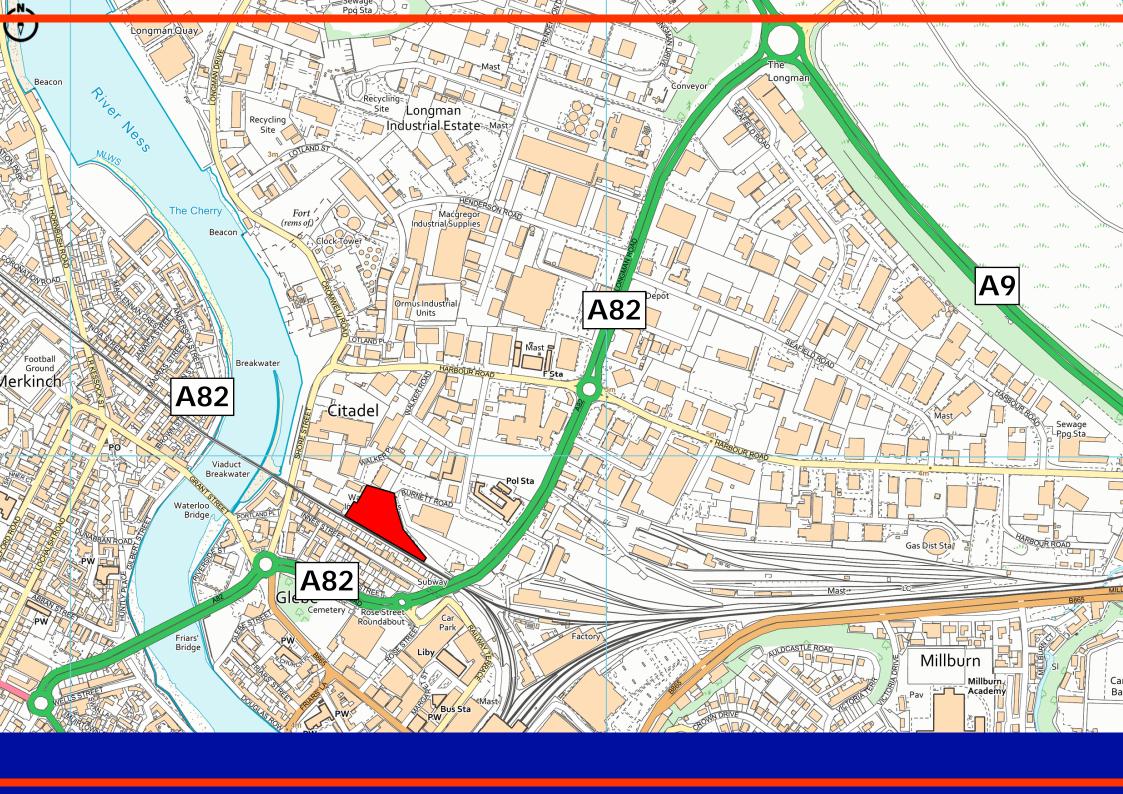

### **LOCATION**

The site is located on the northern periphery of the City Centre in the Longman Industrial Estate, Inverness. Burnett Road connects on to Harbour Road, which is one of the principal thoroughfares in the Longman. The subjects benefit from excellent access to the trunk road network (A9/A96 + A82) and also lies within easy reach the city centre.