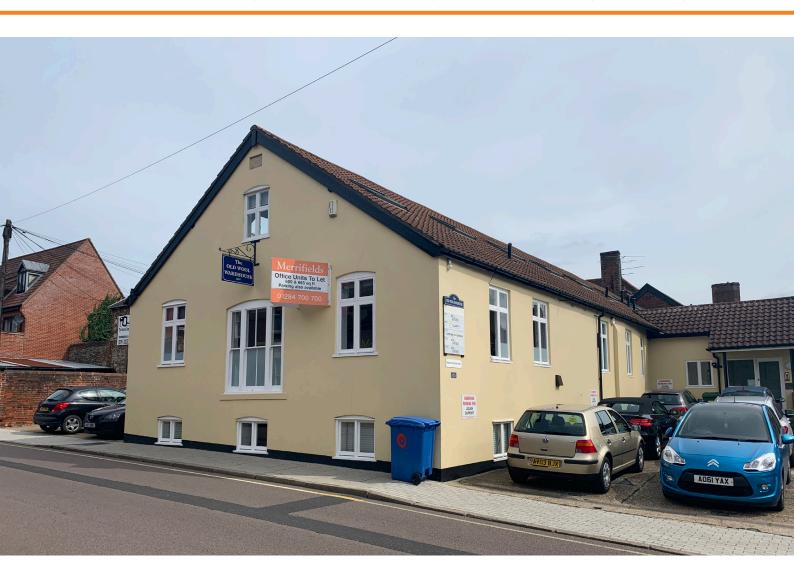

# Town Centre Office Suites Merrifields TO LET

The Old Wool Warehouse | St Andrews Street S | Bury St Edmunds | IP33 3PH |

- Located in the town centre of Bury St Edmunds
- Open plan office suites
- Car parking by way of a licence
- Office space available from 573 sq ft 1,847 sq ft
- Available to lease on terms to be agreed

#### **DESCRIPTION**

The Old Wool Warehouse is located on the edge of Bury St Edmunds town centre between Parkway and Waitrose. The building was converted to provide independent open plan office suites.