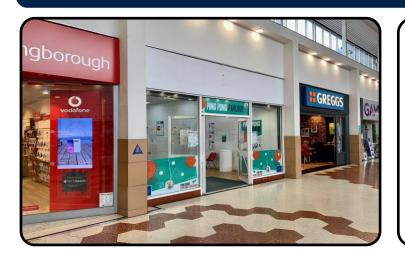

The subject unit is situated on Cheese Lane adjacent to **Vodafone & Greggs.** Other retailers in this mall include **Clinton Cards, Claire's** and **F.Hinds Jewellers**.