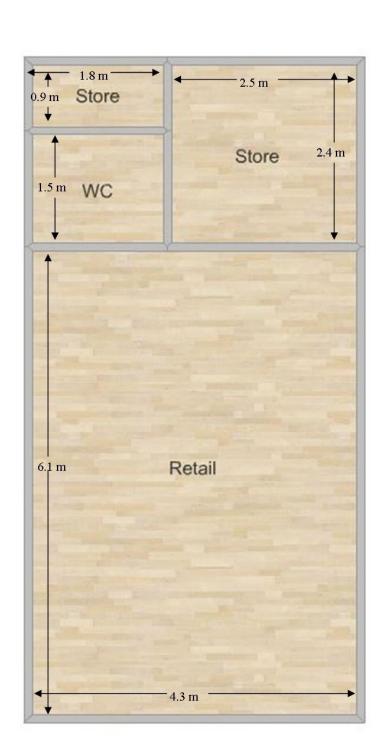

# Description

A corner retail unit with front and side facing windows, currently split into 2 sections with the main retail area at the front and a rear store room with toilet facilities.

One of only two available units on the precinct, this property lends itself to a variety of retail uses and is located at the top of the staircase access to the first floor shops, giving exposure to everyone who goes upstairs whilst still being visible from the ground and road passing.

#### Accommodation

Net Internal Area.

| Sale's Area | 33.8 m <sup>2</sup> | 364 ft <sup>2</sup> |
|-------------|---------------------|---------------------|
|             |                     |                     |