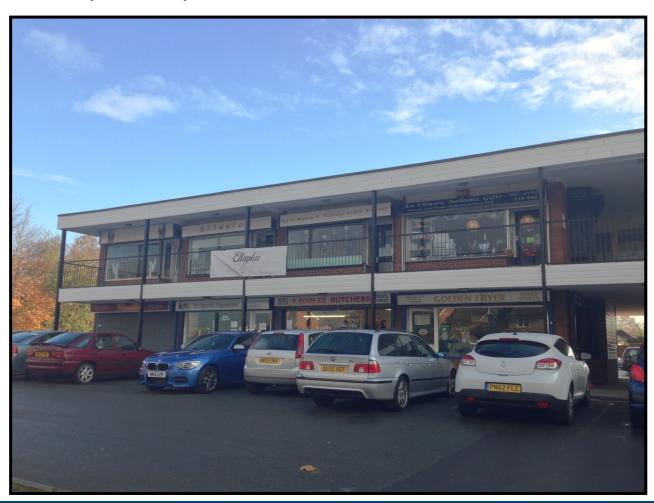

# 78 DAM LANE, WOOLSTON, WARRINGTON, WA1 4EP

- First Floor Retail Unit
- Popular Shopping Precinct with Ample Parking
- Other Units Include a Dentist, Cafe, Supermarket and Chip Shop

01925 414909

#### Location

The property is situated on a small shopping precinct within a residential area off the A57 Manchester Road.

Warrington Town Centre is situated 3 miles to the West.

Parking is available surrounding the shopping precinct.