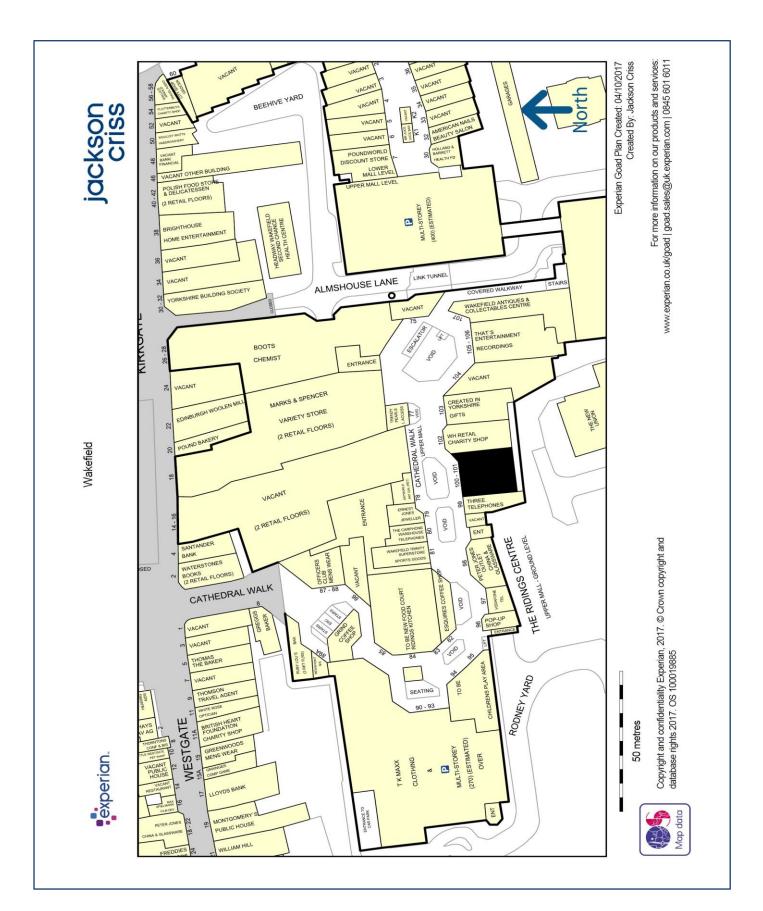

# WAKEFIELD 100 - 101 Cathedral Walk The Ridings Shopping Centre

### **LOCATION**

The Ridings Shopping Centre is at the heart of the retail offer in Wakefield providing approximately 345,000 sq ft of covered retail accommodation. Anchor tenants include Marks & Spencer, TK Maxx, Primark and Morrisons. Other occupiers include Bodycare, Boots, Peacocks, Clintons, Poundland, F Hinds Jewellers, Yours and Ernest Jones.

The centre benefits from an adjoining multi-storey car park with approximately 1,070 spaces. The unit is situated in a central position on Cathedral Walk in close proximity to **The Garden** food court and **The Den** soft play with retailers in the vicinity including **Marks & Spencer, Carphone Warehouse** and **Esquires** 