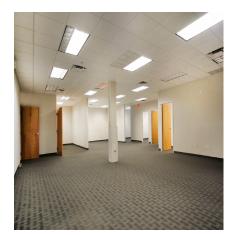

## **PROPERTY FEATURES**

- + Available SF: ±12,237 SF
- + Total office: ±2,811 SF
- + 1 Dock well with edge-o-dock leveler
- + 2 Drive-in doors
- + ±24' Clear
- + Fully fire sprinklered
- + ±2.2 Per 1,000 SF parking ratio
- + ±400 Amps 600/374, 3 Phase
- + Class "A" building with institutional ownership
- + Easy access to I-595, I-75 and Sawgrasss Expressway
- + Lease rate: \$8.50 NNN Plus \$3.89 in Op Ex

### **CLASS "A" WAREHOUSE SPACE**

GLP is one of the largest U.S. providers of industrial real estate with over 170 million square feet under management. Sawgrass Center totals  $\pm 58,650$  SF with  $\pm 12,237$  SF available for lease. The  $\pm 12,237$  SF class "A" space offers  $\pm 2,811$  SF of offices. The building has  $\pm 24'$  clear with 100% fire suppression and dock well loading with grade level access as well. This facility is flex in nature with  $\pm 2.2$  per 1,000 SF parking ratio. Glass store fronts lead to functional offices. This corporate headquarters style facility is perfect for hybrid flex or service oriented company as well as a manufacturer or a distributor.