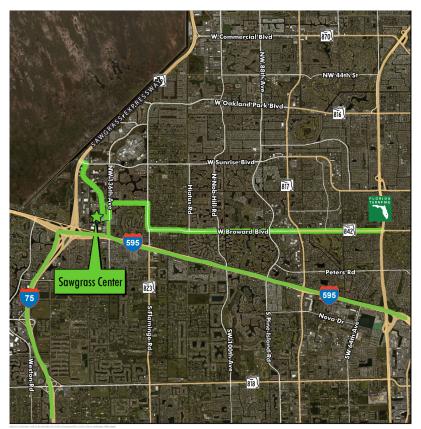

## **PROPERTY FEATURES**

- + Available SF: ±12,237 SF
- + Total office: ±2,811 SF
- + 1 Dock well with edge-o-dock leveler
- + 2 Drive-in doors
- + ±24' Clear
- + Fully fire sprinklered
- + ±2.2 Per 1,000 SF parking ratio
- + ±400 Amps 600/374, 3 Phase
- + Class "A" building with institutional ownership
- + Easy access to I-595, I-75 and Sawgrasss Expressway
- + Lease rate: \$8.50 NNN Plus \$3.89 in Op Ex

### **CLASS "A" WAREHOUSE SPACE**

GLP is one of the largest U.S. providers of industrial real estate with over 170 million square feet under management. Sawgrass Center totals  $\pm 58,650$  SF with  $\pm 12,237$  SF available for lease. The  $\pm 12,237$  SF class "A" space offers  $\pm 2,811$  SF of offices. The building has  $\pm 24'$  clear with 100% fire suppression and dock well loading with grade level access as well. This facility is flex in nature with  $\pm 2.2$  per 1,000 SF parking ratio. Glass store fronts lead to functional offices. This corporate headquarters style facility is perfect for hybrid flex or service oriented company as well as a manufacturer or a distributor.