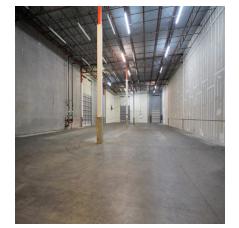

## **PROPERTY FEATURES**

- + Available SF: ±12,237 SF
- + Total office: ±2,811 SF
- + 1 Dock well with edge-o-dock leveler
- + 2 Drive-in doors
- + ±24' Clear
- + Fully fire sprinklered
- + ±2.2 Per 1,000 SF parking ratio
- + ±400 Amps 600/374, 3 Phase
- + Class "A" building with institutional ownership
- + Easy access to I-595, I-75 and Sawgrasss Expressway
- + Lease rate: \$8.50 NNN Plus \$3.89 in Op Ex

### **CLASS "A" WAREHOUSE SPACE**

GLP is one of the largest U.S. providers of industrial real estate with over 170 million square feet under management. Sawgrass Center totals  $\pm 58,650$  SF with  $\pm 12,237$  SF available for lease. The  $\pm 12,237$  SF class "A" space offers  $\pm 2,811$  SF of offices. The building has  $\pm 24'$  clear with 100% fire suppression and dock well loading with grade level access as well. This facility is flex in nature with  $\pm 2.2$  per 1,000 SF parking ratio. Glass store fronts lead to functional offices. This corporate headquarters style facility is perfect for hybrid flex or service oriented company as well as a manufacturer or a distributor.