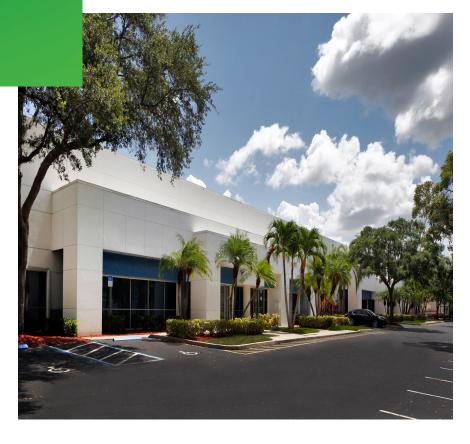

# SAWGRASS CENTER

13807 **NW 4TH STREET** Sunrise, FL 33324

# FOR LEASE SAWGRASS CENTER

### **CLASS "A" WAREHOUSE SPACE**

GLP is one of the largest U.S. providers of industrial real estate with over 170 million square feet under management. Sawgrass Center totals  $\pm 58,650$  SF with  $\pm 12,237$  SF available for lease. The  $\pm 12,237$  SF class "A" space offers  $\pm 2,811$  SF of offices. The building has  $\pm 24'$  clear with 100% fire suppression and dock well loading with grade level access as well. This facility is flex in nature with  $\pm 2.2$  per 1,000 SF parking ratio. Glass store fronts lead to functional offices. This corporate headquarters style facility is perfect for hybrid flex or service oriented company as well as a manufacturer or a distributor.