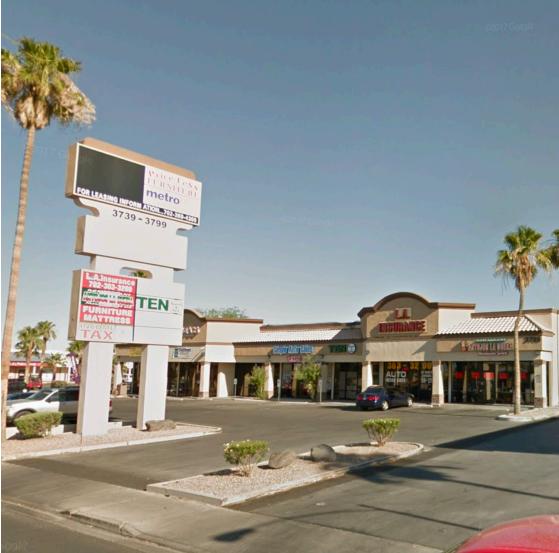

### ±1,119 SF - ±11,085 SF RETAIL AND ±.54 ACRE PAD SITE AVAILABLE FOR LEASE

SWC DESERT INN RD. & SANDHILL RD.

3759-3799 E. Desert Inn Rd. • Las Vegas, Nevada • 89121

#### PROPERTY HIGHLIGHTS

- ±.54 Acre Drive-Thru Pad Available
- Newly Renovated
- 1,119 SF with Grease Trap
- \$1.00 \$1.50 psf NNN (CAM ±.35psf)
- High Traffic Volume and Signalized Corner
- Great Visability and Large Pylon Sign
- Lat/Long: 36.129187, -115.092904