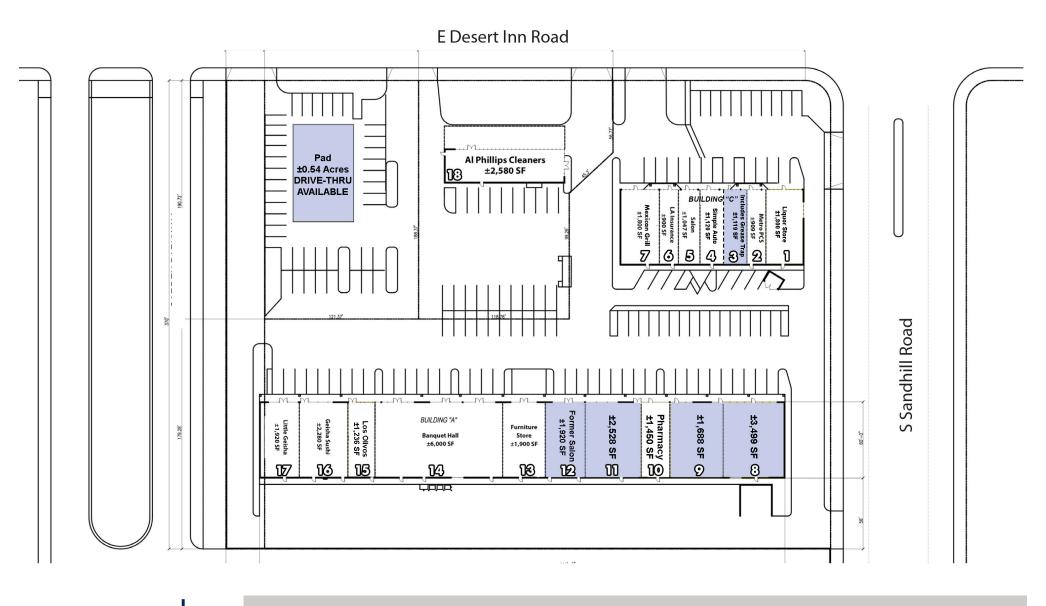

#### PROPERTY HIGHLIGHTS

- ±.54 Acre Drive-Thru Pad Available
- Newly Renovated
- 1,119 SF with Grease Trap
- \$1.00 \$1.50 psf NNN (CAM ±.35psf)
- High Traffic Volume and Signalized Corner
- Great Visability and Large Pylon Sign
- Lat/Long: 36.129187, -115.092904

### NEARBY TENANTS