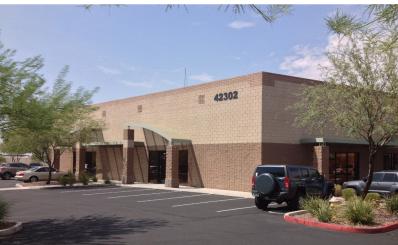

- Monument signage available
- Fully sprinklered
- 10' Ceilings in Offices & 16' Ceilings in Warehouse
- SW of SWC of I-10 & Anthem Way
- Located in heart of Anthem Commercial District
- Professional appearance
- Tenants include respected national and local businesses
- Attractively landscaped

For Lease: \$0.70-\$1.00/SF/month, NNN

| BUILDING SIZE   | ±38,780 SF            |  |
|-----------------|-----------------------|--|
| AVAILABLE SIZES | ±2,330 SF - ±5,400 SF |  |
| YEAR BUILT      | 2003                  |  |
| ZONING          | CP/GCP                |  |
| PARKING         | 2.1/1,000 (76 spaces) |  |