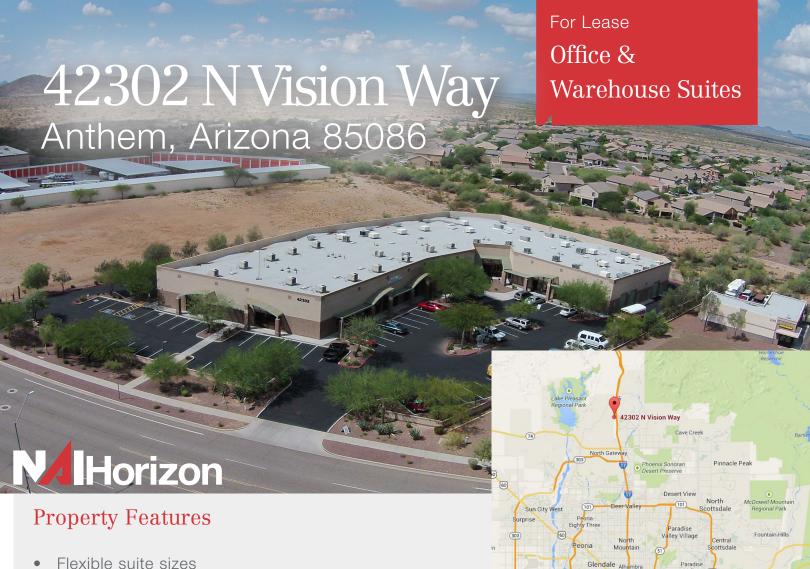

# 42302 N Vision Way

Anthem, Arizona 85086

For Lease

Small Office & Warehouse Suites

For Lease: 0.70-1.00/SF/month, NNN

# 42302 N Vision Way

Anthem, Arizona 85086

For Lease

Small Office & Warehouse Suites