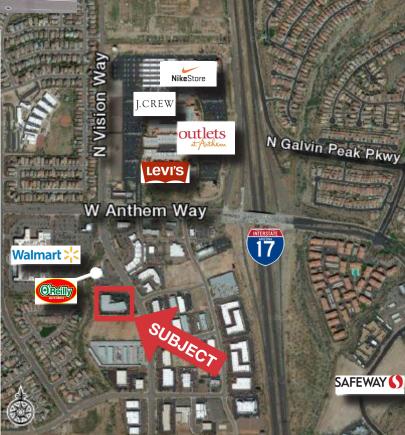

- Monument signage available
- Fully sprinklered
- 10' Ceilings in Offices & 16' Ceilings in Warehouse
- SW of SWC of I-10 & Anthem Way
- Located in heart of Anthem Commercial District
- Professional appearance
- Tenants include respected national and local businesses
- Attractively landscaped

# 42302 N Vision Way

Anthem, Arizona 85086

For Lease

Small Office & Warehouse Suites

For Lease: 0.70-1.00/SF/month, NNN