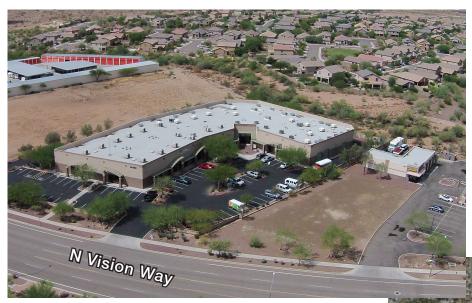

- Monument signage available
- Fully sprinklered
- 10' Ceilings in Offices & 16' Ceilings in Warehouse
- SW of SWC of I-10 & Anthem Way
- Located in heart of Anthem Commercial District
- Professional appearance
- Tenants include respected national and local businesses
- Attractively landscaped

For Lease: \$0.70-\$1.00/SF/month, NNN

| BUILDING SIZE   | ±38,780 SF            |  |
|-----------------|-----------------------|--|
| AVAILABLE SIZES | ±2,330 SF - ±5,400 SF |  |
| YEAR BUILT      | 2003                  |  |
| ZONING          | CP/GCP                |  |
| PARKING         | 2.1/1,000 (76 spaces) |  |