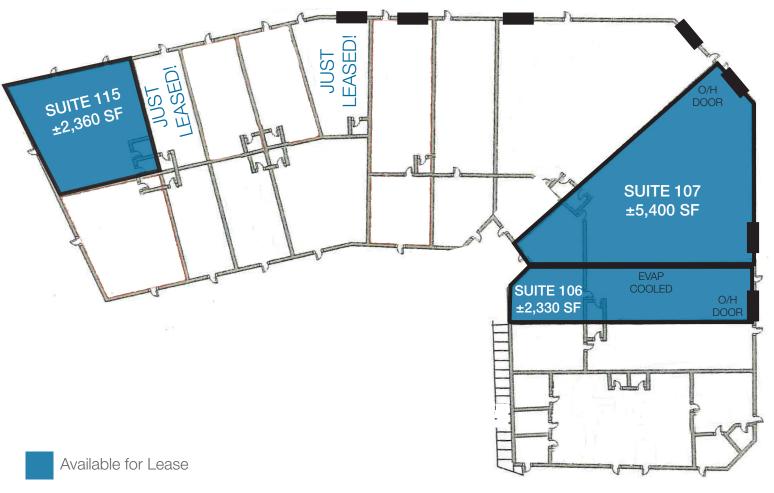

## Availabilities

| SUITE 106<br>27% Office, 73% Evap-<br>Cooled Warehouse, 1<br>10'x12' O/H Door | ±2,330 SF | \$0.92/SF, NNN |
|-------------------------------------------------------------------------------|-----------|----------------|
| SUITE 107<br>Warehouse, 2 O/H doors,<br>100% A/C, 2 Restrooms                 | ±5,400 SF | \$0.70/SF, NNN |
| SUITE 115                                                                     | ±2,360    | \$1.00/SF,NNN  |