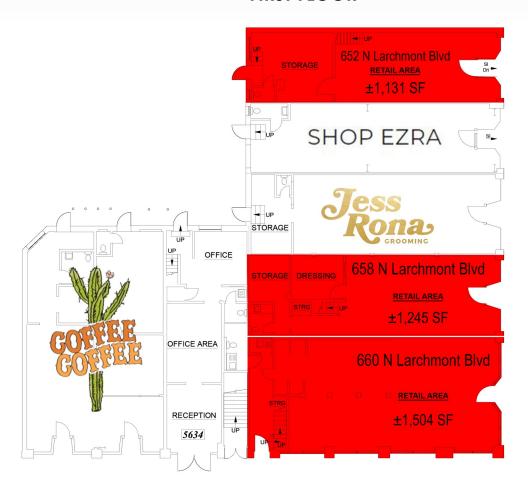

#### FIRST FLOOR

GREG OFFSAY (818) 697-9387

greg@illicre.com · DRE#01837719

**ASHER PERGAMENT (818) 626-5770** 

asher@illicre.com · DRE#01922775

RACHEL ADAMS (818) 697-9375

rachel@illicre.com · DRE#02052879

### **PROPERTY FEATURES**

- Retail, Food Use Available
- Approx. 1,131 2,749 SF Retail
- Move-in ready retail and office units
- High traffic signalized corner with signage
- Parking Available