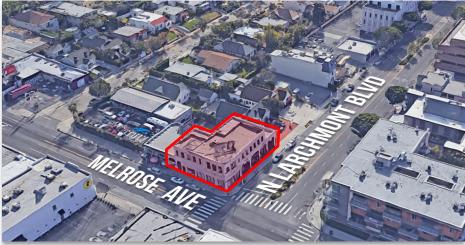

#### **AREA AMENITIES**

- The gateway to Larchmont Village
- Neighbors include Lemonade, Cafe Gratitude, Coffee Coffee, Osteria Mama, Kali,
- Close to Hollywood/Vine, Hancock Park, 101 Freeway, multiple Metro stops, Hollywood Forever Cemetery, Paramount Studios, Raleigh Studios, Sunset Gower Studios, and more