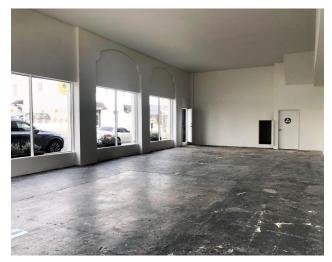

### **PROPERTY FEATURES**

- Retail, Food Use Available
- Approx. 1,131 2,749 SF Retail
- Move-in ready retail and office units
- High traffic signalized corner with signage
- Parking Available