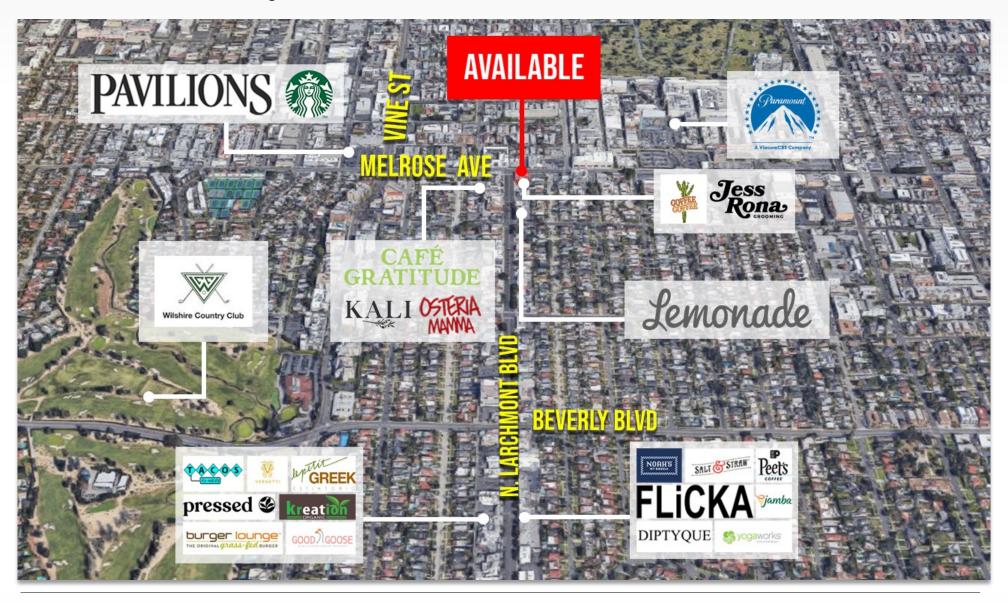

#### **AREA AMENITIES**

- The gateway to Larchmont Village
- Neighbors include Lemonade, Cafe Gratitude, Coffee Coffee, Osteria Mama, Kali,
- Close to Hollywood/Vine, Hancock Park, 101 Freeway, multiple Metro stops, Hollywood Forever Cemetery, Paramount Studios, Raleigh Studios, Sunset Gower Studios, and more