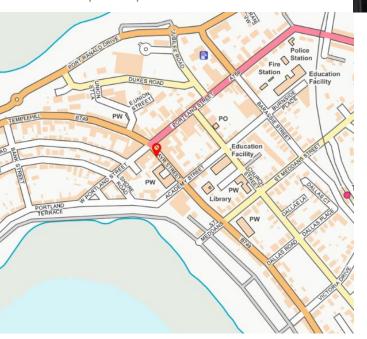

#### LOCATION

The subjects occupy a central commercial trading location within Ayr Street forming one of the main retailing streets within Troon town centre.

Neighbouring occupiers include a variety of local traders with nearby national operators including Boots, Costa Coffee, Greggs, Subway and the Post Office, amongst others. In addition, the town also benefits from a range of high quality restaurants and amenities including Lido, Scotts and the historic Royal Troon Golf Course.

Troon is an affluent town located within South Ayrshire region and has a population of around 10,000 people. In 2018, Ayrshire and Arran welcomed 750,000 visitors with an average daily spend of £67. The adjacent A78 provides access north to Irvine (4 miles) and south to Ayr (6 miles), whilst the nearby M77 offers direct road access north to Glasgow (30 miles).