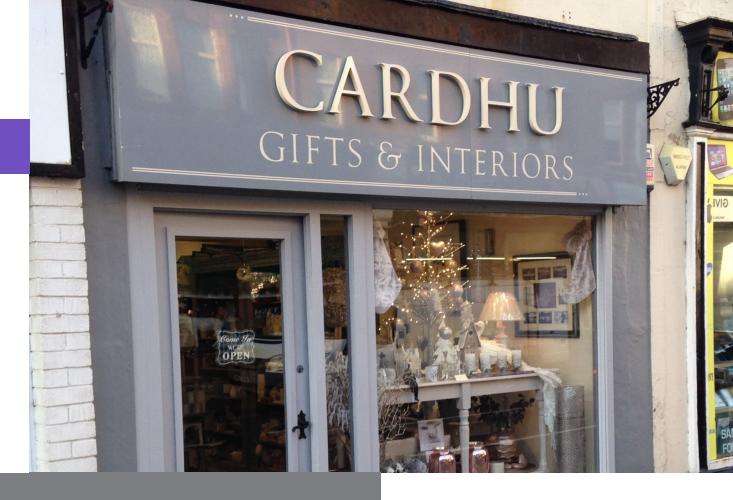

#### **DESCRIPTION**

16 Ayr Street comprises a mid-terraced, single fronted retail unit contained within the ground floor of a two storey building that has private residential premises above.

The building is of traditional construction whilst the retail unit has a large display window with signage above.

Internally, the unit is broadly rectangular in shape and comprises an open plan main sales area with rear staff room and toilet.