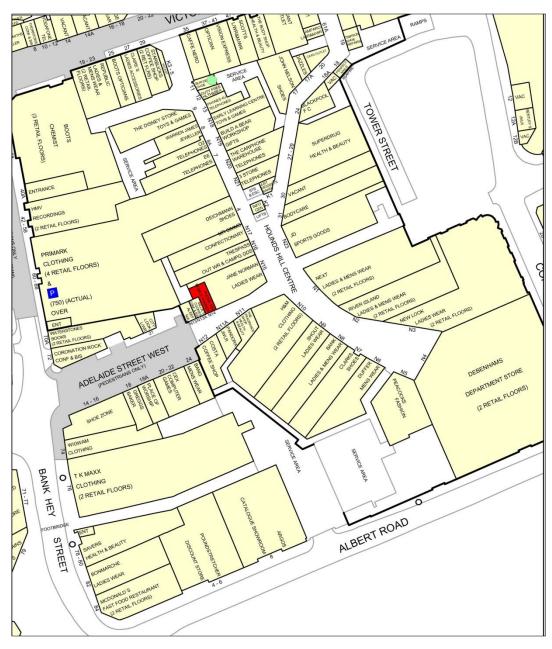

### Location

Houndshill is Blackpool's premier retail destination as well as the town's only covered shopping mall. The extended / refurbished centre is anchored by **Debenhams** and has a strong mix of fashion retailers including **Bank**, **H&M**, **New Look**, **River Island** and **Next**.

The subject unit occupies a prominent position within Houndshill Shopping Centre, adjacent to **Millies Cookies** and in close proximity to **The Fragrance Shop**, **Costa Coffee**, **Jane Norman** and **Pandora**.

# TO LET BLACKPOOL, N14 Houndshill Shopping Centre

Not to scale.

Experian Goad Digital Plans include mapping data licensed from Ordnance Survey with the permission of the Controller of Her Majesty's Stationery Office.