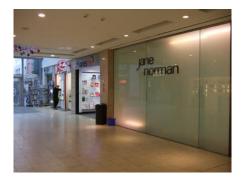

The subject unit occupies a prominent position within Houndshill Shopping Centre, adjacent to **Millies Cookies** and in close proximity to **The Fragrance Shop**, **Costa Coffee**, **Jane Norman** and **Pandora**.

#### Description

The premises are arranged over ground floor only and provide the following approximate floor areas:

| Ground Floor | 49.33 sq m | 531 sq ft |
|--------------|------------|-----------|
| Total        | 49.33 sq m | 531 sq ft |
| Costs        |            |           |