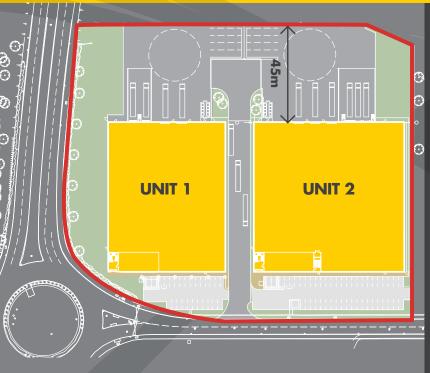

#### ACCOMMODATION - SQ FT (GIA)

| UNIT   | WAREHOUSE    | OFFICES     | TOTAL        |
|--------|--------------|-------------|--------------|
| Unit 1 | 43,799 sq ft | 2,077 sq ft | 45,876 sq ft |
| Unit 2 | 56,220 sq ft | 2,939 sq ft | 59,159 sq ft |

# **SPECIFICATION**

The units will be built to a high specification incorporating the following:

- Working heights from 10m minimum at eaves, up to 12m
- Unit 1 2 ground level loading doors & 2 dock level
- Unit 2 3 ground level loading doors & 3 dock level
- Secure yard with 45m depth
- Power supply up to 1.0 MVA
- Fully fitted first floor offices
- 50 kN/m2 floor loading
- Dedicated car parking