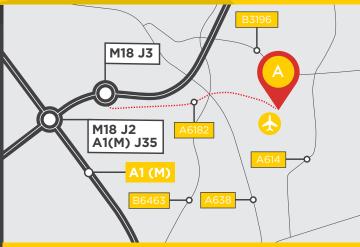

#### DESCRIPTION

Avion is a new speculative industrial / warehouse scheme situated on the established Aero Centre at Doncaster Sheffield Airport.

The scheme benefits from easy access to the M18 at J3 via Great Yorkshire Way. The M1, M180, A1(M) and M62 are also easily accessible.

## **DRIVE TIMES**

| Sheffield  | 25 miles  | 37 mins  |
|------------|-----------|----------|
| Leeds      | 41 miles  | 52 mins  |
| Nottingham | 50 miles  | 64 mins  |
| Manchester | 61 miles  | 65 mins  |
| Birmingham | 96 miles  | 104 mins |
| London     | 174 miles | 201 mins |