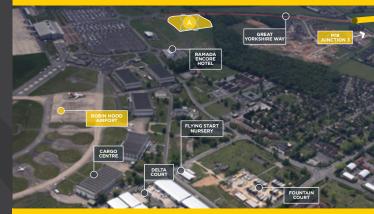

#### DESCRIPTION

Avion is a new speculative industrial / warehouse scheme situated on the established Aero Centre at Doncaster Sheffield Airport.

The scheme benefits from easy access to the M18 at J3 via Great Yorkshire Way. The M1, M180, A1(M) and M62 are also easily accessible.

#### SAT NAV: DN9 3GP